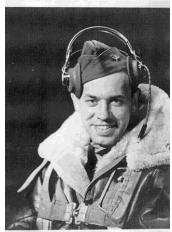

Gibby's orders had arrived a few months earlier. Mike would follow their lead a few months later.

It was time for more goodbyes.

The family met at his sister's, Gladys', home in Jamaica, Queens. Brothers Fred and Ardie were there and, of course, Hazel. If you look closely at the photo of George and Hazel you can see their first born, due in December, was on the way. George's father, John, was also there. He was very proud of his son and was there to wish him well. Sadly, it would be their last goodbye as John passed away while George was away at his Army Air Force Cadet Training in California.