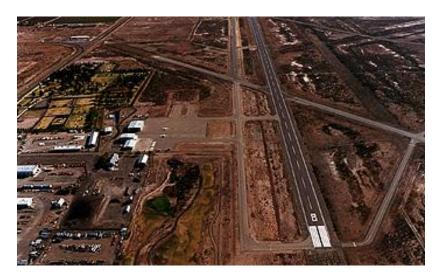

skills and talent and then shipped on for further training. Many became pilots, bombardiers, navigators, and gunners in the war against Germany and Japan.

The Center eventually encompassed approximately 560 acres along Thompson Lane and Franklin Road. The close proximity of Radnor Yards and the L & N Railroad lines helped win the contract for Nashville. The City Council, in special session, passed resolutions authorizing the city to enter into contracts with the Federal Government to furnish water, electrical power, and sewer facilities for the site.