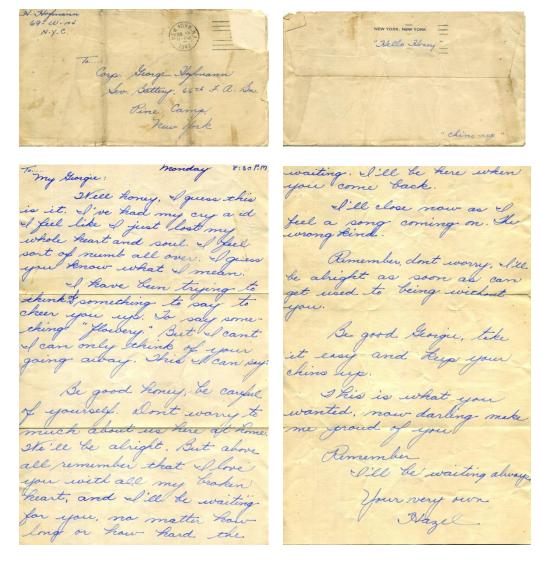

Being assigned to Pine Camp in New York allowed the family to stay fairly close. The rides from upstate to New York City were long but manageable. But now there would be real separation. On the evening of the day his orders arrived, Hazel wrote another of her beautiful letters.

Her letter echoed one of her previous poems, one of several she composed over the next few years as their marriage was interrupted by the horrors of war.

My Slear, as I send you this with you go, I am I thought we seem far apart. The really are not, for we can't be you're here in you, Slear.

Then the whirlwind began ...

Cpl. Geo. A. Hosmann, Service Battery, report with bag and baggage to the Gadet Aviation examining board at 4:000H, July 16, 1942, ready to leave for Nashville. You will not draw any travel money until you reach Haphville. T/Sgt Hawkes of the 37th A.R. will have your travel ticket.

Heapel, Cam gla C Ctork comes money with me, they didn't gay me and l'll only get 3- when Creach Terms.

Heep this Poper Hon, l'vis another step in my great army Career. I love 7 on with all my, hear Vland soul.