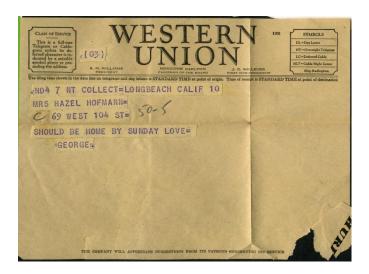

Then the whirlwind began ...

Cpl. Geo. A. Hosmann, Service Battery, report with bag and baggage to the Gadet Aviation examining board at 4:000H, July 16, 1942, ready to leave for Nashville. You will not draw any travel money until you reach Haphville. T/Sgt Hawkes of the 37th A.R. will have your travel ticket.

Heapel, Cam gla C Ctork comes money with me, they didn't gay me and l'll only get 3- when Creach Terms.

Heep this Poper Hon, l'vis another step in my great army Career. I love 7 on with all my, hear Vland soul.