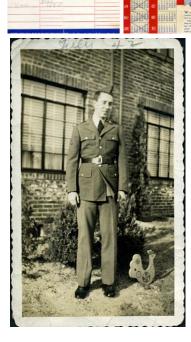

Gibby's orders had arrived a few months earlier. Mike would follow their lead a few months later.

It was time for more goodbyes.

The family met at his sister's, Gladys', home in Jamaica, Queens. Brothers Fred and Ardie were there and, of course, Hazel. If you look closely at the photo of George and Hazel you can see their first born, due in December, was on the way. George's father, John, was also there. He was very proud of his son and was there to wish him well. Sadly, it would be their last goodbye as John passed away while George was away at his Army Air Force Cadet Training in California.