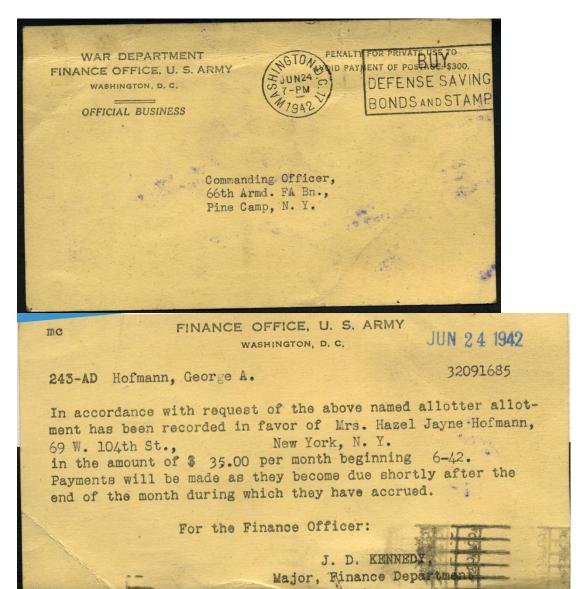

Hofmann, Goorge A., Cpl., Serv. Btry. 65th F. A. Bn., ASN 32091685

Ackerman, Edward J., Pvt., 32197284, Hq. Btry., 22nd F. A.

Coutemanche, Ralph E., Pvt., 11056709, Co. B, 4th Armd. Maint. Bn.

McCarthy, Josoph F., Toch. 5th Gr., 32170750, Co. B, 4th Armd. Maint. Bn.

Then the whirlwind began ...

Cpl. Geo. A. Hosmann, Service Battery, report with bag and baggage to the Gadet Aviation examining board at 4:000H, July 16, 1942, ready to leave for Nashville. You will not draw any travel money until you reach Haphville. T/Sgt Hawkes of the 37th A.R. will have your travel ticket.