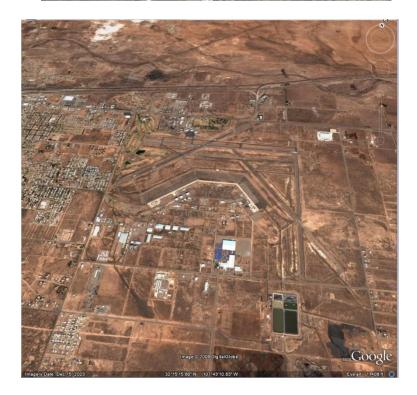

Four local businessmen—Dewitt Carter, R. M. Crichton, A. D. Creighton, and John D. McDougall—purchased approximately 113 acres of the site for \$456,000. The Nashville Chamber of Commerce led a campaign to make the site Nashville's first planned and controlled industrial development area. Consequently, the Suburban Industrial Development Company was formed in 1953 and became known by its acronym, SIDCO. By 1954, SIDCO had plants, warehouses, and small manufacturing shops throughout the area. The buildings used during the war were razed to make way for the new development, which grew rapidly and completed its first 50-acre phase in 1959.

The Sidco area still has the plants, factories, and warehouses that were the excitement of the post-war years in Nashville. The building frenzy continued until nothing of the original Army Air Classification Center was left. Those driving by the area today will not realize that during W.W. II the region between I-65 and the Radnor railyards was home to tens of thousands of American soldiers.