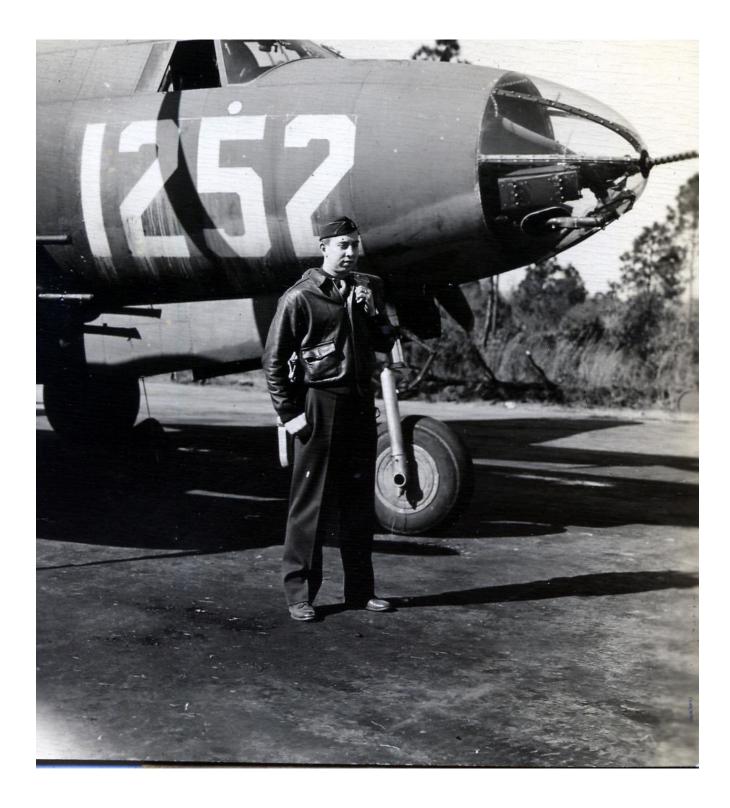

14. Auth, Ltr, Hq SELLFTC, M/F, Ala, dtd July 29, 1942, subject: "Quotas for Air Crew Training, Bombardier." The following named Avn Cadets, having been physically examined, qualified and classified as Bombardiers, are hereby transferred to A.FRTC, Santa Ana Air Base, Santa Ana, Calif, and will depart this sta in sufficient time to enable them to report to the CO thereof not later than 1000, August 17, 1942, for assignment to class, scheduled to begin August 29, 1942.

Travel directed necessary in military service and chargedole to FA FD 31 P:31-02 A 0425-23.

15. Auth, Ltr, Hq SELAFTC, M/F, Ala, dtd July 29, 19.2, subject: "Quotes for Air Crew Training; Bombardier." The following named Avn Cadets, having been physically examined, qualified and classified as Bombardiers, are hereby transferred to AAFRTC, Santa Ana Air Base, Santa CAna, Calif, and will depart this sta in sufficient times to enable them to report to the CO thereof not later than August 17, 1942, for assignment to class, scheduled to begin August 20, 1942.