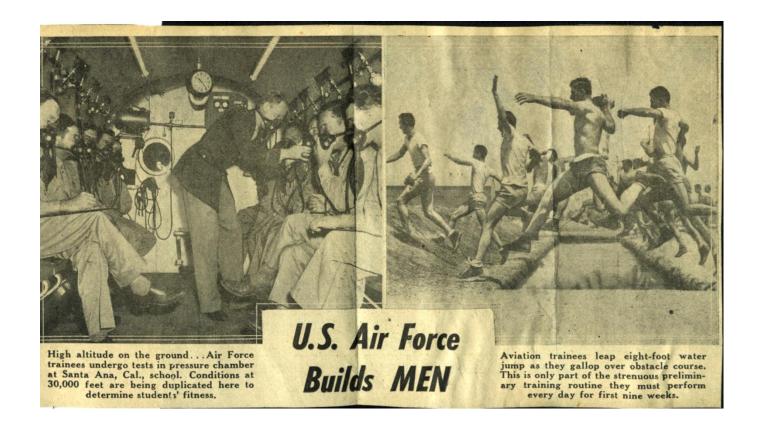

electricity. Nice new lockers, no hangers. So the call went out to wartime Nashville.

The Army Air Forces
Classification Center was brand
new in the summer of 1943. As
early as the spring of 1942, plans
had been underway to build a
training center for Army Air Force
cadets. The Center was an
induction station where cadets
were brought for preliminary
training, aptitude tests, and
physical examinations. They
were classified according to their

skills and talent and then shipped on for further training. Many became pilots, bombardiers, navigators, and gunners in the war against Germany and Japan.

The Center eventually encompassed approximately 560 acres along Thompson Lane and Franklin Road. The close proximity of Radnor Yards and the L & N Railroad lines helped win the contract for Nashville. The City Council, in special session, passed resolutions authorizing the city to enter into contracts with the Federal Government to furnish water, electrical power, and sewer facilities for the site.