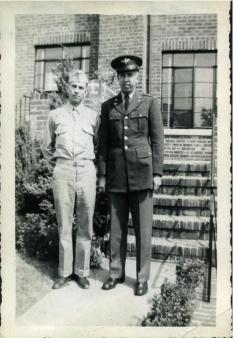

Gibby's orders had arrived a few months earlier. Mike would follow their lead a few months later.

It was time for more goodbyes.

The family met at his sister's, Gladys', home in Jamaica, Queens. Brothers Fred and Ardie were there and, of course, Hazel. If you look closely at the photo of George and Hazel you can see their first born, due in December, was on the way. George's father, John, was also there. He was very proud of his son and was there to wish him well. Sadly, it would be their last goodbye as John passed away while George was away at his Army Air Force Cadet Training in California.