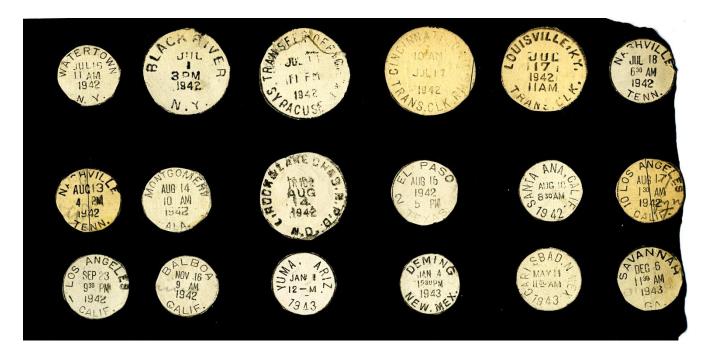

Then the whirlwind began ...

Cpl. Geo. A. Hosmann, Service Battery, report with bag and baggage to the Gadet Aviation examining board at 4:000H, July 16, 1942, ready to leave for Nashville. You will not draw any travel money until you reach Haphville. T/Sgt Hawkes of the 37th A.R. will have your travel ticket.