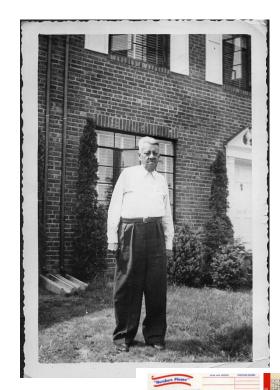

Gibby's orders had arrived a few months earlier. Mike would follow their lead a few months later.

It was time for more goodbyes.

The family met at his sister's, Gladys', home in Jamaica, Queens. Brothers Fred and Ardie were there and, of course, Hazel. If you look closely at the photo of George and Hazel you can see their first born, due in December, was on the way. George's father, John, was also there. He was very proud of his son and was there to wish him well. Sadly, it would be their last goodbye as John passed away while George was away at his Army Air Force Cadet Training in California.