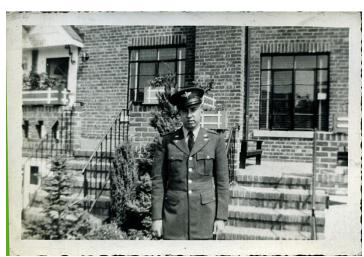

Gibby's orders had arrived a few months earlier. Mike would follow their lead a few months later.

It was time for more goodbyes.

The family met at his sister's, Gladys', home in Jamaica, Queens. Brothers Fred and Ardie were there and, of course, Hazel. If you look closely at the photo of George and Hazel you can see their first born, due in December, was on the way. George's father, John, was also there. He was very proud of his son and was there to wish him well. Sadly, it would be their last goodbye as John passed away while George was away at his Army Air Force Cadet Training in California.