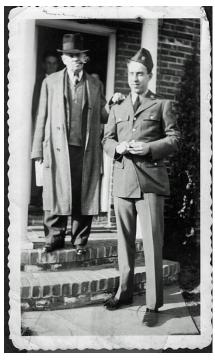

Gibby's orders had arrived a few months earlier. Mike would follow their lead a few months later.

It was time for more goodbyes.

The family met at his sister's, Gladys', home in Jamaica, Queens. Brothers Fred and Ardie were there and, of course, Hazel. If you look closely at the photo of George and Hazel you can see their first born, due in December, was on the way. George's father, John, was also there. He was very proud of his son and was there to wish him well. Sadly, it would be their last goodbye as John passed away while George was away at his Army Air Force Cadet Training in California.