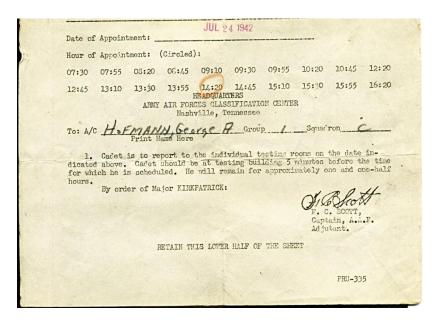

## The Army Air Forces Classification Center

### **Nashville Tennessee**

"At long last a use has been found for those extra coat hangers that always fall to the floor," commented Guy Redmond, Red Cross Field Director, in his plea to Nashvillians in August of 1943 to send their extra hangers to the Army Air Forces Classification Center on Thompson Lane. Some 2,500 were needed. Everything had been planned and considered: housing, hospital, mess halls, roads, sewers, and

electricity. Nice new lockers, no hangers. So the call went out to wartime Nashville.

The Army Air Forces
Classification Center was brand
new in the summer of 1943. As
early as the spring of 1942, plans
had been underway to build a
training center for Army Air Force
cadets. The Center was an
induction station where cadets
were brought for preliminary
training, aptitude tests, and
physical examinations. They
were classified according to their