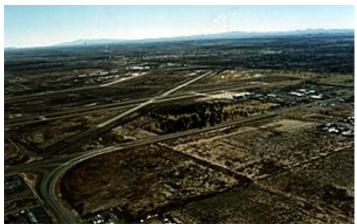

skills and talent and then shipped on for further training. Many became pilots, bombardiers, navigators, and gunners in the war against Germany and Japan.

The Center eventually encompassed approximately 560 acres along Thompson Lane and Franklin Road. The close proximity of Radnor Yards and the L & N Railroad lines helped win the contract for Nashville. The City Council, in special session, passed resolutions authorizing the city to enter into contracts with the Federal Government to furnish water, electrical power, and sewer facilities for the site.