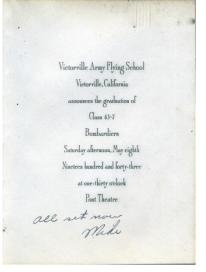

### **Nashville Tennessee**

"At long last a use has been found for those extra coat hangers that always fall to the floor," commented Guy Redmond, Red Cross Field Director, in his plea to Nashvillians in August of 1943 to send their extra hangers to the Army Air Forces Classification Center on Thompson Lane. Some 2,500 were needed. Everything had been planned and considered: housing, hospital, mess halls, roads, sewers, and

electricity. Nice new lockers, no hangers. So the call went out to wartime Nashville.

The Army Air Forces
Classification Center was brand
new in the summer of 1943. As
early as the spring of 1942, plans
had been underway to build a
training center for Army Air Force
cadets. The Center was an
induction station where cadets
were brought for preliminary
training, aptitude tests, and
physical examinations. They
were classified according to their

skills and talent and then shipped on for further training. Many became pilots, bombardiers, navigators, and gunners in the war against Germany and Japan.

The Center eventually encompassed approximately 560 acres along Thompson Lane and Franklin Road. The close proximity of Radnor Yards and the L & N Railroad lines helped win the contract for Nashville. The City Council, in special session, passed resolutions authorizing the city to enter into contracts with the Federal Government to furnish water, electrical power, and sewer facilities for the site.

The local railroads agreed to build spur lines into the facility and the Nashville Electric Service committed to bring electric power into the site. To win the \$5,000,000 project for Nashville, Mayor Cummings worked successfully with local contractors, businessmen, and the Federal Government. Warfield and Keeble, Foster and Creighton, and other architectural and engineering firms provided the expertise to build the complex. When completed, the complex contained hundreds of buildings including barracks, mess halls, fire halls, warehouses, recreation halls, several theaters, and a chapel.