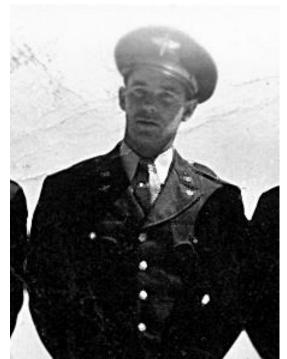

Gibby's orders had arrived a few months earlier. Mike would follow their lead a few months later.

It was time for more goodbyes.

The family met at his sister's, Gladys', home in Jamaica, Queens. Brothers Fred and Ardie were there and, of course, Hazel. If you look closely at the photo of George and Hazel you can see their first born, due in December, was on the way. George's father, John, was also there. He was very proud of his son and was there to wish him well. Sadly, it would be their last goodbye as John passed away while George was away at his Army Air Force Cadet Training in California.