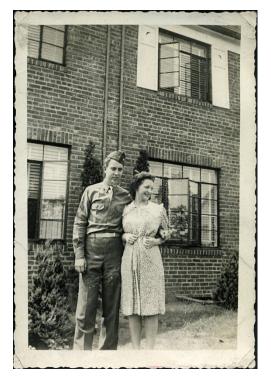

Gibby's orders had arrived a few months earlier. Mike would follow their lead a few months later.

It was time for more goodbyes.

The family met at his sister's, Gladys', home in Jamaica, Queens. Brothers Fred and Ardie were there and, of course, Hazel. If you look closely at the photo of George and Hazel you can see their first born, due in December, was on the way. George's father, John, was also there. He was very proud of his son and was there to wish him well. Sadly, it would be their last goodbye as John passed away while George was away at his Army Air Force Cadet Training in California.