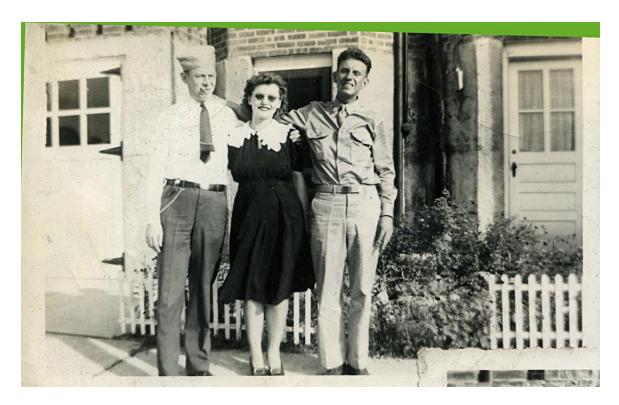

Gibby's orders had arrived a few months earlier. Mike would follow their lead a few months later.

It was time for more goodbyes.

The family met at his sister's, Gladys', home in Jamaica, Queens. Brothers Fred and Ardie were there and, of course, Hazel. If you look closely at the photo of George and Hazel you can see their first born, due in December, was on the way. George's father, John, was also there. He was very proud of his son and was there to wish him well. Sadly, it would be their last goodbye as John passed away while George was away at his Army Air Force Cadet Training in California.