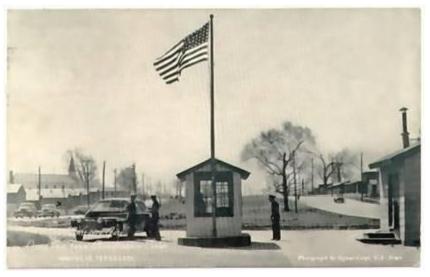

### **Nashville Tennessee**

"At long last a use has been found for those extra coat hangers that always fall to the floor," commented Guy Redmond, Red Cross Field Director, in his plea to Nashvillians in August of 1943 to send their extra hangers to the Army Air Forces Classification Center on Thompson Lane. Some 2,500 were needed. Everything had been planned and considered: housing, hospital, mess halls, roads, sewers, and

electricity. Nice new lockers, no hangers. So the call went out to wartime Nashville.

The Army Air Forces
Classification Center was brand
new in the summer of 1943. As
early as the spring of 1942, plans
had been underway to build a
training center for Army Air Force
cadets. The Center was an
induction station where cadets
were brought for preliminary
training, aptitude tests, and
physical examinations. They
were classified according to their

skills and talent and then shipped on for further training. Many became pilots, bombardiers, navigators, and gunners in the war against Germany and Japan.

The Center eventually encompassed approximately 560 acres along Thompson Lane and Franklin Road. The close proximity of Radnor Yards and the L & N Railroad lines helped win the contract for Nashville. The City Council, in special session, passed resolutions authorizing the city to enter into contracts with the Federal Government to furnish water, electrical power, and sewer facilities for the site.