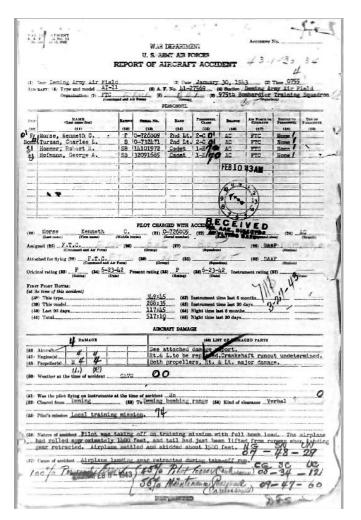

Then the whirlwind began ...

Cpl. Geo. A. Hosmann, Service Battery, report with bag and baggage to the Gadet Aviation examining board at 4:000H, July 16, 1942, ready to leave for Nashville. You will not draw any travel money until you reach Haphville. T/Sgt Hawkes of the 37th A.R. will have your travel ticket.