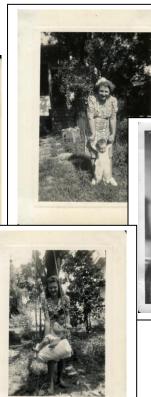

By the time George shipped out for combat in April of 1944, Johnny was a toddler of 16 months. By September of 1944 when these photos were taken he was a little man and growing up without a father.

Sadly, Johnnie would be almost three the next time they would meet but it is clear in George's letter from the POW camp less than one month after his capture that Johnnie was never out of mind – and clearly a motivation to come home safely. Thousands of miles away, George was unaware that little Johnnie would be running to the window looking for Daddy every time he heard an airplane fly by. They both had vivid memories of their aloneness. As I write this between the tears, I think of a song that sweetly says it all -