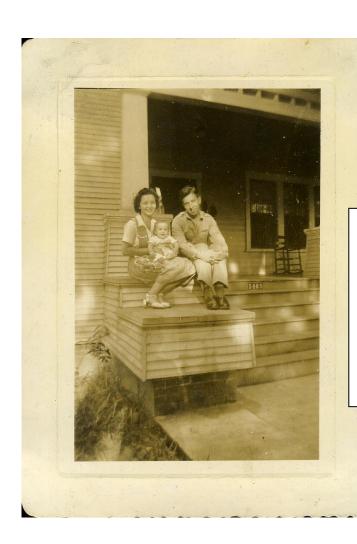

John Charles Hofmann, Johnnie, was born in December of 1942 while George was moving from air base to air base across the country. He was away a lot, but he found a way to be home when it mattered.

May, 1943 – Christening Day at George's sister's house in Jamaica, Queens, NY. Four months later George becomes an Army Air Force Cadet.

After finishing his cadet training and graduating from bombardier school, George finally had some quality time with his son. Both my mother and father fondly remembered their days at Seminole Heights in Tampa, Florida.

By the time George shipped out for combat in April of 1944, Johnny was a toddler of 16 months. By September of 1944 when these photos were taken he was a little man and growing up without a father.

Sadly, Johnnie would be almost three the next time they would meet but it is clear in George's letter from the POW camp less than one month after his capture that Johnnie was never out of mind – and clearly a motivation to come home safely. Thousands of miles away, George was unaware that little Johnnie would be running to the window looking for Daddy every time he heard an airplane fly by. They both had vivid memories of their aloneness. As I write this between the tears, I think of a song that sweetly says it all -