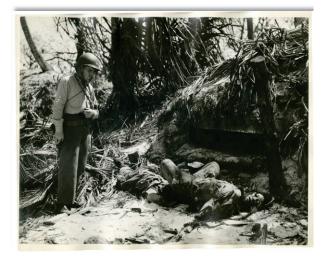

# SERGEANT FRED TENORE - WORLD WAR II ACCOMPLISHMENTS - MAY 26, 1941 TO JULY 27, 1945

Fred Tenore was born on July 7, 1921, to immigrant parents Michele Luigi Tenore and Concetta Tenore (born Magnotta) both of Andretta, Avellino, Campania, Italy. Michele and Concetta were married on September 26, 1907 and emigrated from Napoli on April 27, 1910, to New York on May 11, 1910 on the ship Duca Degli Abruzzi. Newark, New Jersey became their new home.