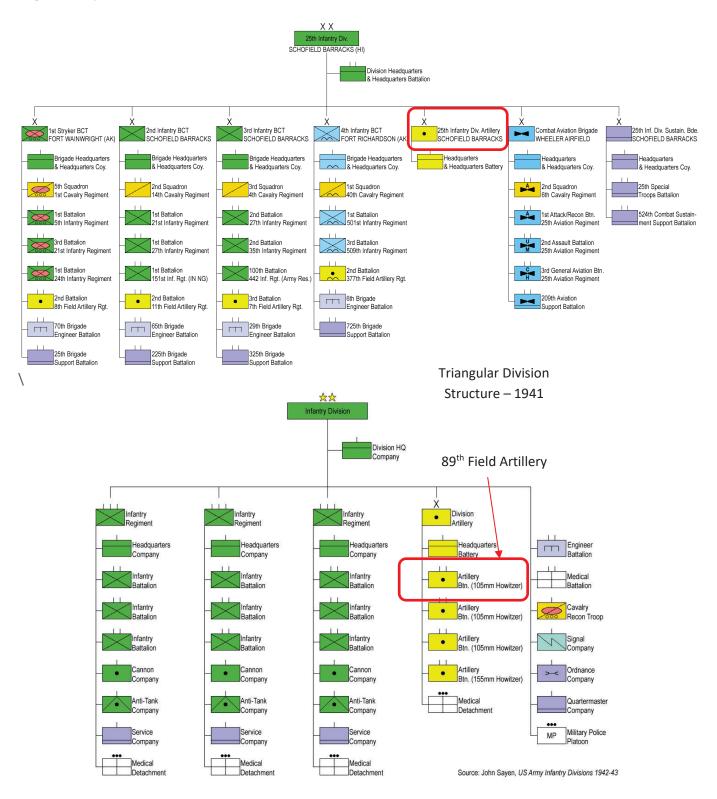

# SERGEANT FRED TENORE - WORLD WAR II ACCOMPLISHMENTS - MAY 26, 1941 TO JULY 27, 1945

Fred Tenore was born on July 7, 1921, to immigrant parents Michele Luigi Tenore and Concetta Tenore (born Magnotta) both of Andretta, Avellino, Campania, Italy. Michele and Concetta were married on September 26, 1907 and emigrated from Napoli on April 27, 1910, to New York on May 11, 1910 on the ship Duca Degli Abruzzi. Newark, New Jersey became their new home.