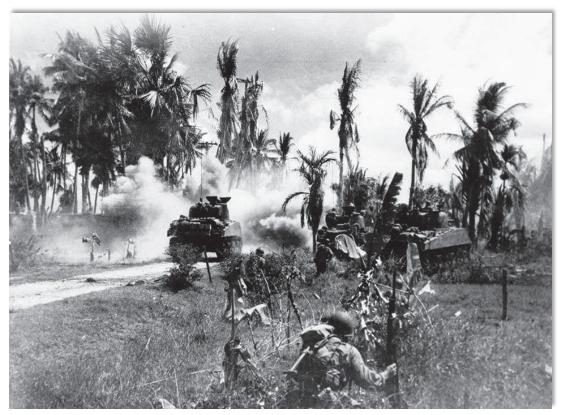

# SERGEANT FRED TENORE - WORLD WAR II ACCOMPLISHMENTS - MAY 26, 1941 TO JULY 27, 1945

Fred Tenore was born on July 7, 1921, to immigrant parents Michele Luigi Tenore and Concetta Tenore (born Magnotta) both of Andretta, Avellino, Campania, Italy. Michele and Concetta were married on September 26, 1907 and emigrated from Napoli on April 27, 1910, to New York on May 11, 1910 on the ship Duca Degli Abruzzi. Newark, New Jersey became their new home.