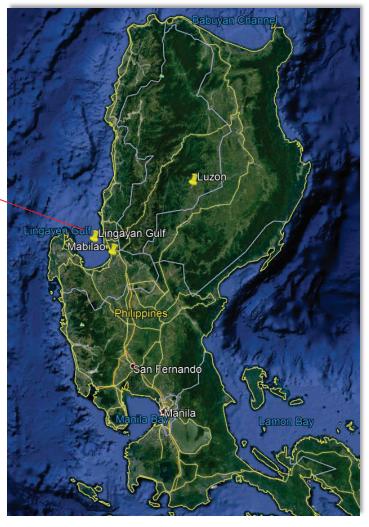

# SERGEANT FRED TENORE - WORLD WAR II ACCOMPLISHMENTS - MAY 26, 1941 TO JULY 27, 1945

Fred Tenore was born on July 7, 1921, to immigrant parents Michele Luigi Tenore and Concetta Tenore (born Magnotta) both of Andretta, Avellino, Campania, Italy. Michele and Concetta were married on September 26, 1907 and emigrated from Napoli on April 27, 1910, to New York on May 11, 1910 on the ship Duca Degli Abruzzi. Newark, New Jersey became their new home.