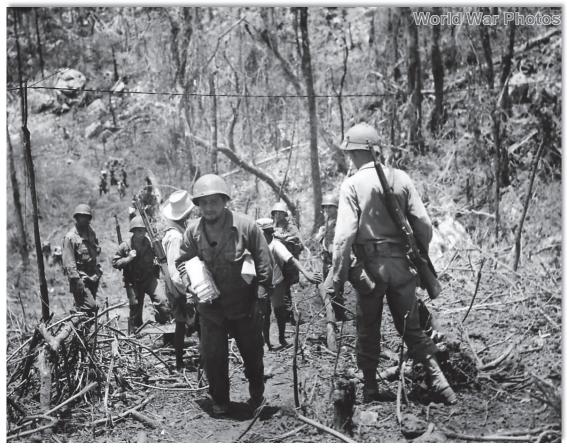

# SERGEANT FRED TENORE - WORLD WAR II ACCOMPLISHMENTS - MAY 26, 1941 TO JULY 27, 1945

Fred Tenore was born on July 7, 1921, to immigrant parents Michele Luigi Tenore and Concetta Tenore (born Magnotta) both of Andretta, Avellino, Campania, Italy. Michele and Concetta were married on September 26, 1907 and emigrated from Napoli on April 27, 1910, to New York on May 11, 1910 on the ship Duca Degli Abruzzi. Newark, New Jersey became their new home.