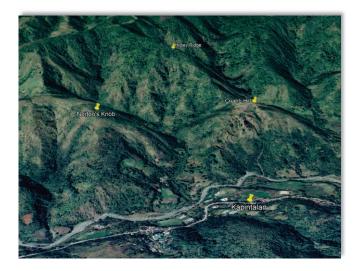

# SERGEANT FRED TENORE - WORLD WAR II ACCOMPLISHMENTS - MAY 26, 1941 TO JULY 27, 1945

Fred Tenore was born on July 7, 1921, to immigrant parents Michele Luigi Tenore and Concetta Tenore (born Magnotta) both of Andretta, Avellino, Campania, Italy. Michele and Concetta were married on September 26, 1907 and emigrated from Napoli on April 27, 1910, to New York on May 11, 1910 on the ship Duca Degli Abruzzi. Newark, New Jersey became their new home.