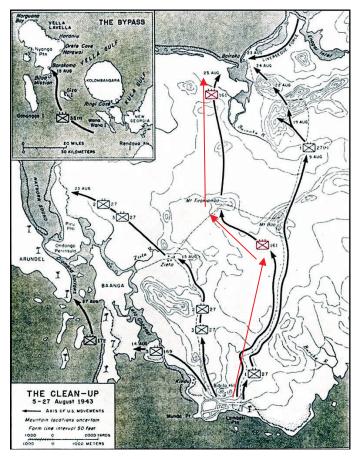

# SERGEANT FRED TENORE - WORLD WAR II ACCOMPLISHMENTS - MAY 26, 1941 TO JULY 27, 1945

Fred Tenore was born on July 7, 1921, to immigrant parents Michele Luigi Tenore and Concetta Tenore (born Magnotta) both of Andretta, Avellino, Campania, Italy. Michele and Concetta were married on September 26, 1907 and emigrated from Napoli on April 27, 1910, to New York on May 11, 1910 on the ship Duca Degli Abruzzi. Newark, New Jersey became their new home.