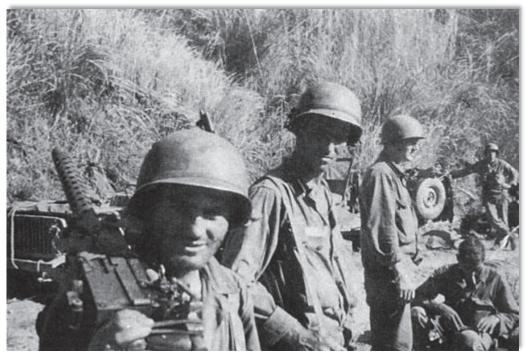

# SERGEANT FRED TENORE - WORLD WAR II ACCOMPLISHMENTS - MAY 26, 1941 TO JULY 27, 1945

Fred Tenore was born on July 7, 1921, to immigrant parents Michele Luigi Tenore and Concetta Tenore (born Magnotta) both of Andretta, Avellino, Campania, Italy. Michele and Concetta were married on September 26, 1907 and emigrated from Napoli on April 27, 1910, to New York on May 11, 1910 on the ship Duca Degli Abruzzi. Newark, New Jersey became their new home.