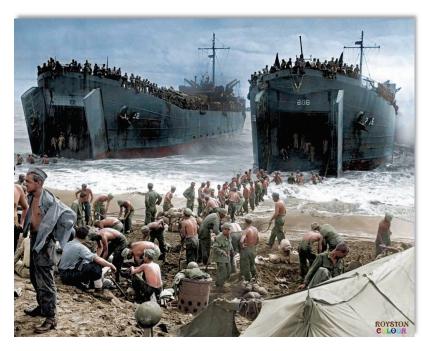

landing ship, is the naval designation for ships first developed during World War II (1939–1945) to support amphibious operations by carrying tanks, vehicles, cargo, and landing troops directly onto shore with no docks or piers. This enabled amphibious assaults on almost any beach. The capacity of an LST was 13-30 tanks, 27 vehicles and 193 men.

The LST had a highly specialized design that enabled ocean crossings as well as shore groundings. The bow had a large door that could open, deploy a ramp and unload U.S. or allied vehicles. The LST had a special flat keel that allowed the ship to be beached and stay upright. The twin propellers and rudders had protection from grounding. The LSTs served across the globe during World War II including in the Pacific War and in the European theatre.







Which one was Sergeant Fred Tenore's transport? It did not matter. As you can see, the amenities were the same everywhere.







#### **Nightmare Conditions**

Earlier operations revealed the nature of the main Japanese defenses: machine gunners and riflemen ensconced in sturdy pillboxes with interlocking fields of fire. The pillboxes were tough obstacles. Constructed with three or four layers of coconut logs and several feet of coral, they were largely subterranean. The few feet exposed above ground contained machine-gun and rifle firing slits, so well camouflaged that American soldiers often could not determine their location.







When the offensive resumed, therefore, so did the demanding, draining, and deadly task of assaulting hidden Japanese positions one by one--a style of