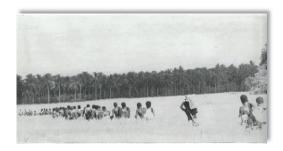

# SERGEANT FRED TENORE - WORLD WAR II ACCOMPLISHMENTS - MAY 26, 1941 TO JULY 27, 1945

Fred Tenore was born on July 7, 1921, to immigrant parents Michele Luigi Tenore and Concetta Tenore (born Magnotta) both of Andretta, Avellino, Campania, Italy. Michele and Concetta were married on September 26, 1907 and emigrated from Napoli on April 27, 1910, to New York on May 11, 1910 on the ship Duca Degli Abruzzi. Newark, New Jersey became their new home.