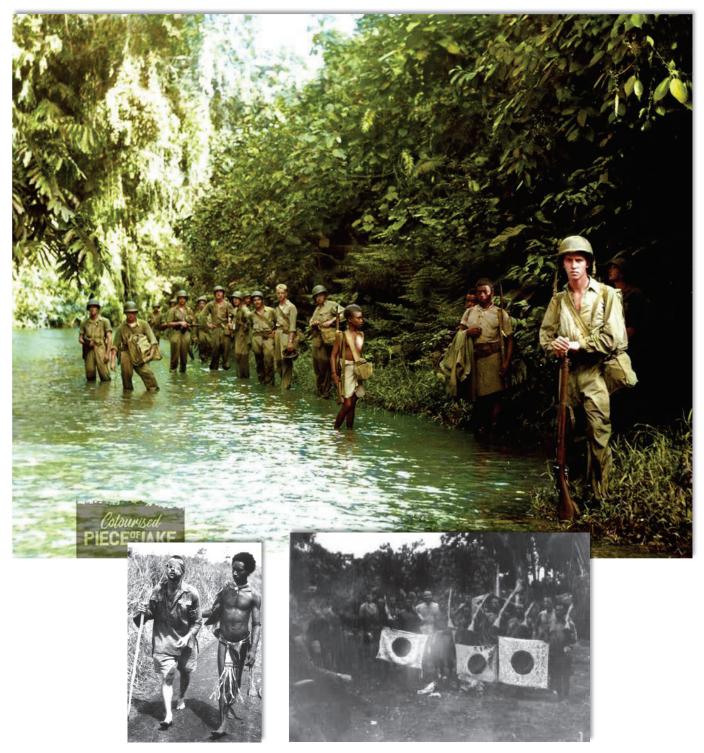

# SERGEANT FRED TENORE - WORLD WAR II ACCOMPLISHMENTS - MAY 26, 1941 TO JULY 27, 1945

Fred Tenore was born on July 7, 1921, to immigrant parents Michele Luigi Tenore and Concetta Tenore (born Magnotta) both of Andretta, Avellino, Campania, Italy. Michele and Concetta were married on September 26, 1907 and emigrated from Napoli on April 27, 1910, to New York on May 11, 1910 on the ship Duca Degli Abruzzi. Newark, New Jersey became their new home.