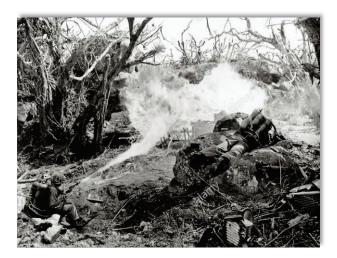

panese bunkers were mutually supporting and practically impervious to the effects of artillery and mortar fire. And they were manned by an enemy who refused to be driven out, but who chose instead to fight until death. There was an obvious and pressing need for a weapon which could reduce such positions instantly and effectively. The flame thrower offered a possible solution to the problem.

Late in 1942 the Americal and the 25th Infantry Divisions and the 2d Marine Division arrived on Guadalcanal to bolster the slackened pace of the American offensive. Each carried a limited number of flame throwers. Beginning in December 1942 a CWS officer conducted on-the-spot training of flame thrower operators, and by mid-January 1943 the troops were ready to give the weapon its initial combat test.



On 15 January 1943 during Quadalcanal coastal operations, combat engineers of the 8th Marines, 2D Marine Division, attacked enemy defenses surrounding a beach installation. Late in the afternoon they encountered a particularly stubborn Japanese pillbox, and 2 marines equipped with a flame thrower went forward to silence it. Covered by automatic rifles, they crawled to within 25 yards of the position and fired the flame thrower at the bunker. All resistance ceased, and the marines found 5 dead Japanese inside. Although 2 of the enemy had managed to get out, neither had escaped the effects of the flame. One lay 3 feet from the escape hatch, the other had run about 15 feet before collapsing. Encouraged by this result, Marine combat engineers went forward and within 20 minutes wiped out 2 mo