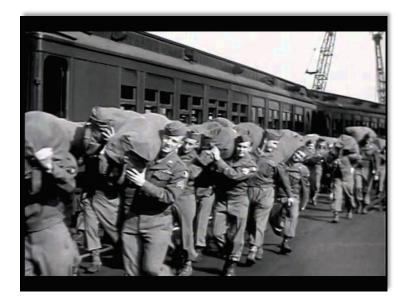

# SERGEANT FRED TENORE - WORLD WAR II ACCOMPLISHMENTS - MAY 26, 1941 TO JULY 27, 1945

Fred Tenore was born on July 7, 1921, to immigrant parents Michele Luigi Tenore and Concetta Tenore (born Magnotta) both of Andretta, Avellino, Campania, Italy. Michele and Concetta were married on September 26, 1907 and emigrated from Napoli on April 27, 1910, to New York on May 11, 1910 on the ship Duca Degli Abruzzi. Newark, New Jersey became their new home.