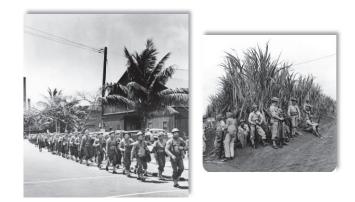

# SERGEANT FRED TENORE - WORLD WAR II ACCOMPLISHMENTS - MAY 26, 1941 TO JULY 27, 1945

Fred Tenore was born on July 7, 1921, to immigrant parents Michele Luigi Tenore and Concetta Tenore (born Magnotta) both of Andretta, Avellino, Campania, Italy. Michele and Concetta were married on September 26, 1907 and emigrated from Napoli on April 27, 1910, to New York on May 11, 1910 on the ship Duca Degli Abruzzi. Newark, New Jersey became their new home.