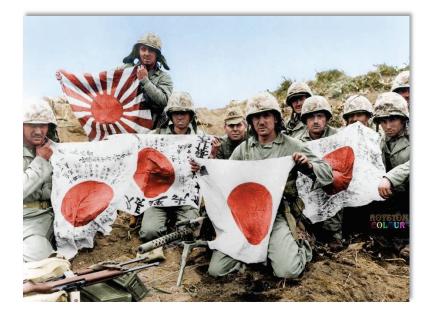

# SERGEANT FRED TENORE - WORLD WAR II ACCOMPLISHMENTS - MAY 26, 1941 TO JULY 27, 1945

Fred Tenore was born on July 7, 1921, to immigrant parents Michele Luigi Tenore and Concetta Tenore (born Magnotta) both of Andretta, Avellino, Campania, Italy. Michele and Concetta were married on September 26, 1907 and emigrated from Napoli on April 27, 1910, to New York on May 11, 1910 on the ship Duca Degli Abruzzi. Newark, New Jersey became their new home.