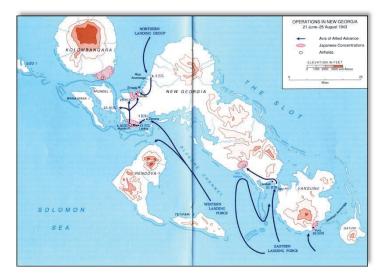

# SERGEANT FRED TENORE - WORLD WAR II ACCOMPLISHMENTS - MAY 26, 1941 TO JULY 27, 1945

Fred Tenore was born on July 7, 1921, to immigrant parents Michele Luigi Tenore and Concetta Tenore (born Magnotta) both of Andretta, Avellino, Campania, Italy. Michele and Concetta were married on September 26, 1907 and emigrated from Napoli on April 27, 1910, to New York on May 11, 1910 on the ship Duca Degli Abruzzi. Newark, New Jersey became their new home.