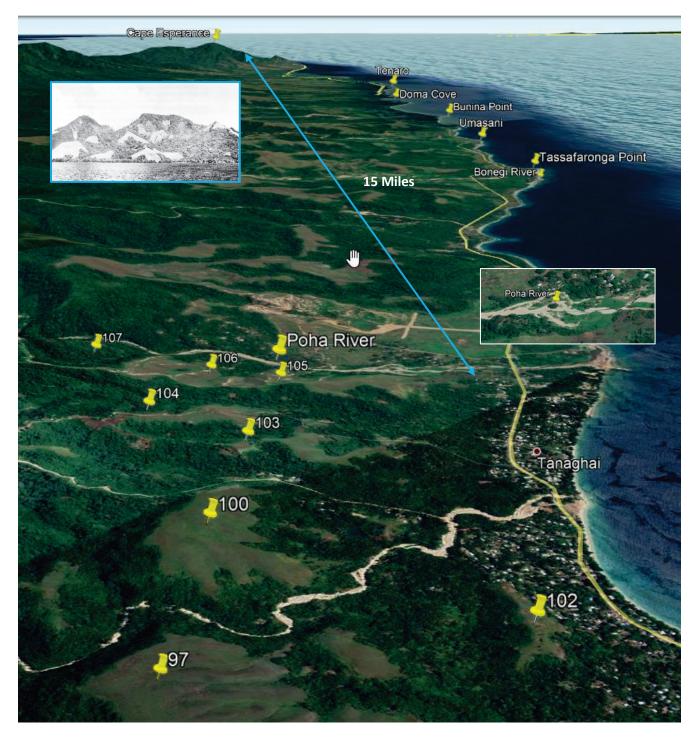

on aerial photographs as west of the river's main stream.

Meanwhile the 2d Battalion was advancing to Hills 105 and 106. E Company passed through G on Hill 103 and advanced without fighting over steep hills and jangled ravines to reach Hills 105 and 106 by dusk. The battalion blocked the area extending from its front southeastward to the hill mass south of Kokumbona. About fifty Japanese were killed on the night of 25-26 January at the stream and trail blocks.

The two battalions regained contact at 0700, 26 January, when one platoon from L Company patrolled south along the Poha to meet F Company. The 2d and 3d Battalions held the Poha line until the 6th Marines and 182d Infantry passed through the lines about noon to pursue the Japanese up the north coast all the way to Cape Esperance.



To meet an apparent enemy threat to land once more on Guadalcanal in force, XIV Corps headquarters sent the 25th Division including the 161 RCT and Fred Tenore's 89<sup>th</sup> Field Artillery Batallion back to the perimeter defense to guard Henderson and Carney Fields.



The 27th Infantry's successful January attacks had cost that regiment few casualties. Seven officers and 67 enlisted men had been killed in January and 226 were wounded, largely in the capture of the Galloping Horse. Losses in Kokumbona had been light.

Kokumbona, formerly an important enemy landing beach, trail junction, and assembly area, was now in American hands. In addition the 27th Infantry had captured the highest ground dominating the landing beaches between Kokumbona and Cape Esperance, an enemy radar station