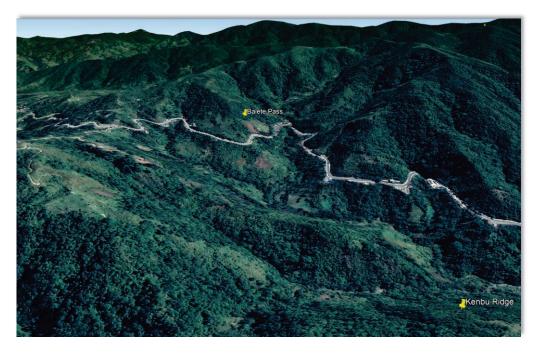

# SERGEANT FRED TENORE - WORLD WAR II ACCOMPLISHMENTS - MAY 26, 1941 TO JULY 27, 1945

Fred Tenore was born on July 7, 1921, to immigrant parents Michele Luigi Tenore and Concetta Tenore (born Magnotta) both of Andretta, Avellino, Campania, Italy. Michele and Concetta were married on September 26, 1907 and emigrated from Napoli on April 27, 1910, to New York on May 11, 1910 on the ship Duca Degli Abruzzi. Newark, New Jersey became their new home.