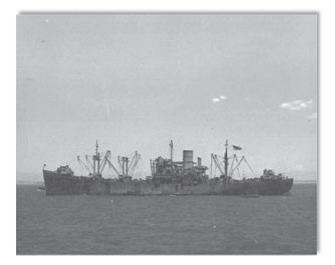

stipulated, "... unless extended for the duration of fighting during times of war," with his four years of service, most of which was overseas, he had more than enough time in to go home.

By early July, Sergeant Fred Tenore was back in Guadalcanal waiting on the docks at Honiara for his ride home. USS Elizabeth C. Stanton (AP-69) was the lead ship of her class of Second World War United States Navy transport ships, named for the suffragist and abolitionist Elizabeth Cady Stanton. After overhaul at New York, Elizabeth С. Stanton sailed for the Pacific on 4 January 1945, and arrived at Espiritu Santo on 23 February. Assigned to redeploy troops in the central and southern Pacific, she sailed from Pearl Harbor to the New Herbides, Marianas, Marshalls, Solomons, Carolines and Okinowa Gunto.



The Stanton left Guadalcanal with 79 casualties, one Red Cross Member, nine Army Officers, 6 Navy Officers, 313 Army Enlisted men and 484 Navy Enlisted men.



| ਨੇ Ge           | neral characteristics                                               |
|-----------------|---------------------------------------------------------------------|
| Class and type: | Elizabeth C. Stanton-class transport                                |
| Displacement:   | 7,980 long tons (8,108 t) light<br>14,909 long tons (15,148 t) full |
| Length:         | 492 ft (150 m)                                                      |
| Beam:           | 69 ft 6 in (21.18 m)                                                |
| Draft:          | 28 ft 6 in (8.69 m)                                                 |
| Propul