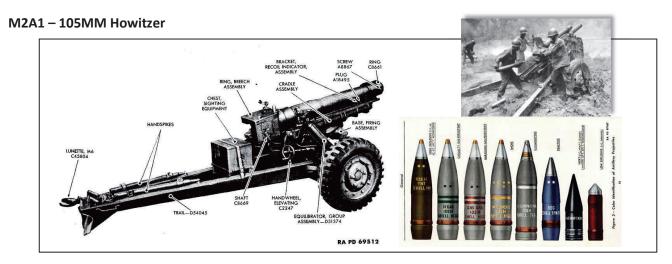

# SERGEANT FRED TENORE - WORLD WAR II ACCOMPLISHMENTS - MAY 26, 1941 TO JULY 27, 1945

Fred Tenore was born on July 7, 1921, to immigrant parents Michele Luigi Tenore and Concetta Tenore (born Magnotta) both of Andretta, Avellino, Campania, Italy. Michele and Concetta were married on September 26, 1907 and emigrated from Napoli on April 27, 1910, to New York on May 11, 1910 on the ship Duca Degli Abruzzi. Newark, New Jersey became their new home.