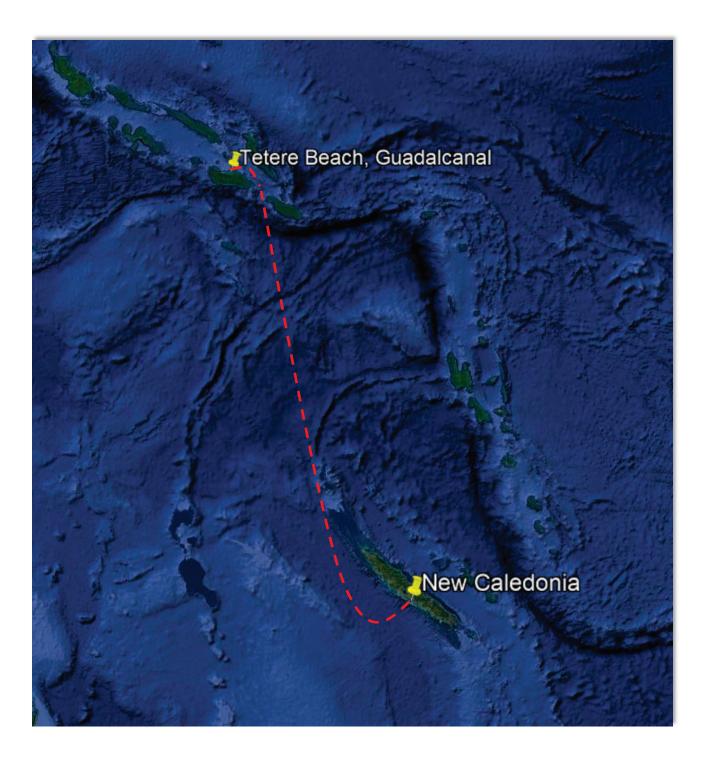

# SERGEANT FRED TENORE - WORLD WAR II ACCOMPLISHMENTS - MAY 26, 1941 TO JULY 27, 1945

Fred Tenore was born on July 7, 1921, to immigrant parents Michele Luigi Tenore and Concetta Tenore (born Magnotta) both of Andretta, Avellino, Campania, Italy. Michele and Concetta were married on September 26, 1907 and emigrated from Napoli on April 27, 1910, to New York on May 11, 1910 on the ship Duca Degli Abruzzi. Newark, New Jersey became their new home.