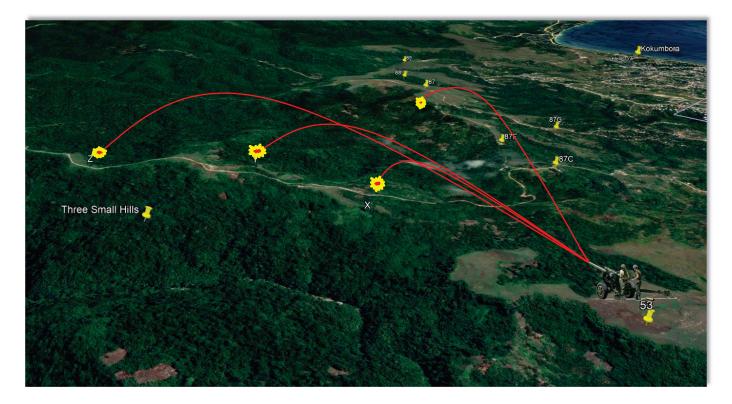

e led the patrol over such rough terrain that it took three hours to travel the distance, Colonel Jurney determined to attack only over the Snake on 22 January.

### The 25<sup>th</sup> Division's Advance to Kokumbona

#### First Day: The Change in Plan

Infantrymen of the With Division attacked at 0630, 22 January. The divisional field order had not specifically ordered a preparatory artillery bombardment, but at the requests of the regimental commanders the division artillery fired 12½ tons of 75-mm., 105-mm., and 155-mm. ammunition into the 161st Infantry's zone southwest of the Galloping Horse, and 55½ tons on Hill 87. Four battalions put fire on Hill 87; the 8th Field Artillery Battalion, for example, fired at an extremely rapid rate--fourteen and one-half rounds per gun per minute.



While the 1st Battalion of the 161st Infantry covered the division's left flank, the 2d Battalion, which had been designated as the assault battalion, moved off Hill Y into the deep jungle. The 3d Battalion followed to Hills X and Y. The 2d Battalion began marching along an old trail toward Hill 87.



A JAPANESE COASTAL POSITION near Kokumbona, in the 6th marines' zone, after it had been blasted open by artillery. The position apparently had housed a 75-mm. antiaircraft gun.

27th Infantry launched its holding The attack simultaneously with the 161st's attempted envelopment. At 0630 the 1st Battalion started over the narrow Snake in a column of companies led by C Company. At 0700, when the artillery battalions ceased firing, the 27th Infantry's mortars and 37-mm. guns on the Snake opene