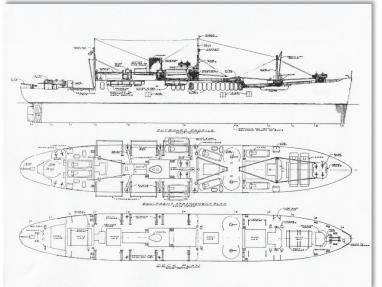

# SERGEANT FRED TENORE - WORLD WAR II ACCOMPLISHMENTS - MAY 26, 1941 TO JULY 27, 1945

Fred Tenore was born on July 7, 1921, to immigrant parents Michele Luigi Tenore and Concetta Tenore (born Magnotta) both of Andretta, Avellino, Campania, Italy. Michele and Concetta were married on September 26, 1907 and emigrated from Napoli on April 27, 1910, to New York on May 11, 1910 on the ship Duca Degli Abruzzi. Newark, New Jersey became their new home.