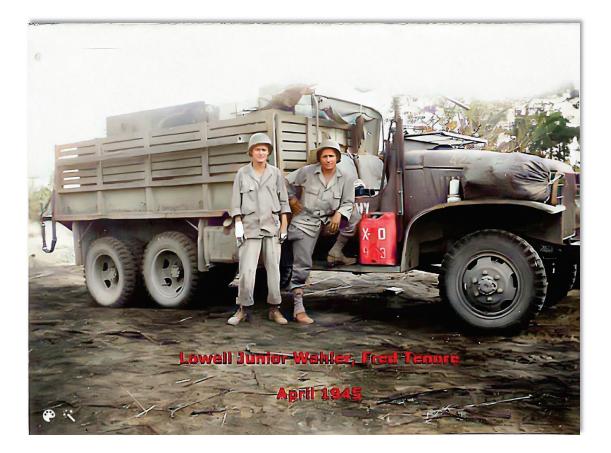

The 1st Battalion of the 161st assaulted Norton's Knob, west of Highway 5 on 15 March 1945. The battalion met heavy opposition from well dug-in Japanese forces. For ten days the battle raged, with the 1st Battalion finally seizing the ridge on 26 March.

Meanwhile, the 35th and 27th Infantry battled to clear Mount Myoko, Kapintalan and Balete Pass. After clearing Crump's Hill on March 30<sup>th</sup> the 161st Infantry assaulted the Kenbu Plateau west of Balete Pass in support of the overall drive to seize the pass.



By 6 May, the 161st secured the plateau. Three days later, on 9 May, the 161st linked up with the 27th Infantry at Balete Pass, fighting to open the pass for the advance to the town of Santa Fe.



War Memorial at Balete Pass







Have Gun, Will Travel -- 105mm Howitzer













Looking Down on Balete Pass



Looking North Through Balete Pass





89th Field Artillery Fires into Balete Pass





The Balete Trees of Balete Pass



Sgt. Peter Kostares Mail Delivery to Beleaguered Troops at Balete Pass



Advancing Slowly Under Tank Cover



Cleaning Out Pill Boxes ... and More Pill Boxes



Covering Ground Pounded by the Artillery



89th Artillery Fires Into Balete Pass









89th Field Artillery Battalion Hammering the Field for the Next Advance



Another Pill Box Cleared



Japanese Medium Tank Has Seen Better Days



Japanese 2<sup>nd</sup> Tank Division Type 95 Ho Go Tank Destroyed – No Survivors



Troops Inspecting a Knocked-Out Japanese Tractor



Steady Hand of a 25<sup>th</sup> Division Sniper



Blasting a Japanese Position with a Flamethr