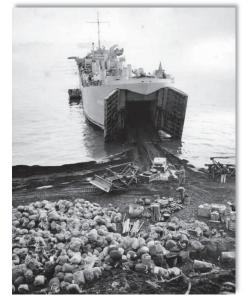

nding ship, is the naval designation for ships first developed during World War II (1939–1945) to support amphibious operations by carrying tanks, vehicles, cargo, and landing troops directly onto shore with no docks or piers. This enabled amphibious assaults on almost any beach. The capacity of an LST was 13-30 tanks, 27 vehicles and 193 men.

The LST had a highly specialized design that enabled ocean crossings as well as shore groundings. The bow had a large door that could open, deploy a ramp and unload U.S. or allied vehicles. The LST had a special flat keel that allowed the ship to be beached and stay upright. The twin propellers and rudders had protection from grounding. The LSTs served across the globe during World War II including in the Pacific War and in the European theatre.







Which one was Sergeant Fred Tenore's transport? It did not matter. As you can see, the amenities were the same everywhere.







#### **Nightmare Conditions**

Earlier operations revealed the nature of the main Japanese defenses: machine gunners and riflemen ensconced in sturdy pillboxes with interlocking fields of fire. The pillboxes were tough obstacles. Constructed with three or four layers of coconut logs and several feet of coral, they were largely subterranean. The few feet exposed above ground contained machine-gun and rifle firing slits, so well camouflaged that American soldiers often could not determine their location.







When the offensive resumed, therefore, so did the demanding, draining, and deadly task of assaulting hidden Japanese positions one by one--a style of w