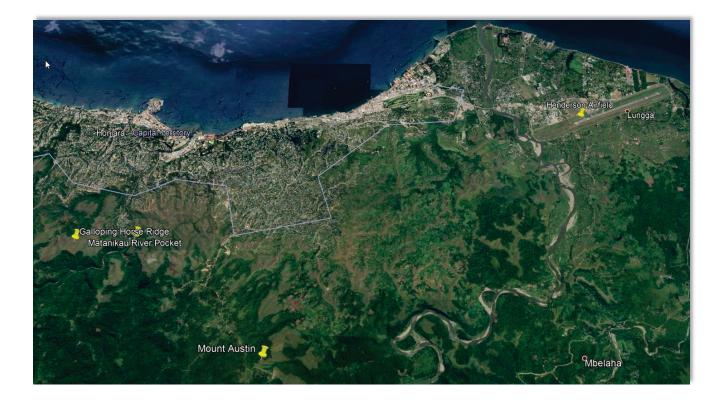

# SERGEANT FRED TENORE - WORLD WAR II ACCOMPLISHMENTS - MAY 26, 1941 TO JULY 27, 1945

Fred Tenore was born on July 7, 1921, to immigrant parents Michele Luigi Tenore and Concetta Tenore (born Magnotta) both of Andretta, Avellino, Campania, Italy. Michele and Concetta were married on September 26, 1907 and emigrated from Napoli on April 27, 1910, to New York on May 11, 1910 on the ship Duca Degli Abruzzi. Newark, New Jersey became their new home.