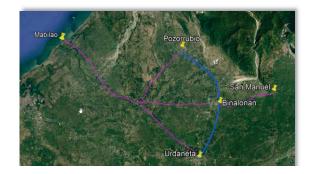

# SERGEANT FRED TENORE - WORLD WAR II ACCOMPLISHMENTS - MAY 26, 1941 TO JULY 27, 1945

Fred Tenore was born on July 7, 1921, to immigrant parents Michele Luigi Tenore and Concetta Tenore (born Magnotta) both of Andretta, Avellino, Campania, Italy. Michele and Concetta were married on September 26, 1907 and emigrated from Napoli on April 27, 1910, to New York on May 11, 1910 on the ship Duca Degli Abruzzi. Newark, New Jersey became their new home.