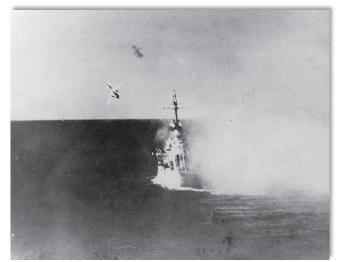

# SERGEANT FRED TENORE - WORLD WAR II ACCOMPLISHMENTS - MAY 26, 1941 TO JULY 27, 1945

Fred Tenore was born on July 7, 1921, to immigrant parents Michele Luigi Tenore and Concetta Tenore (born Magnotta) both of Andretta, Avellino, Campania, Italy. Michele and Concetta were married on September 26, 1907 and emigrated from Napoli on April 27, 1910, to New York on May 11, 1910 on the ship Duca Degli Abruzzi. Newark, New Jersey became their new home.