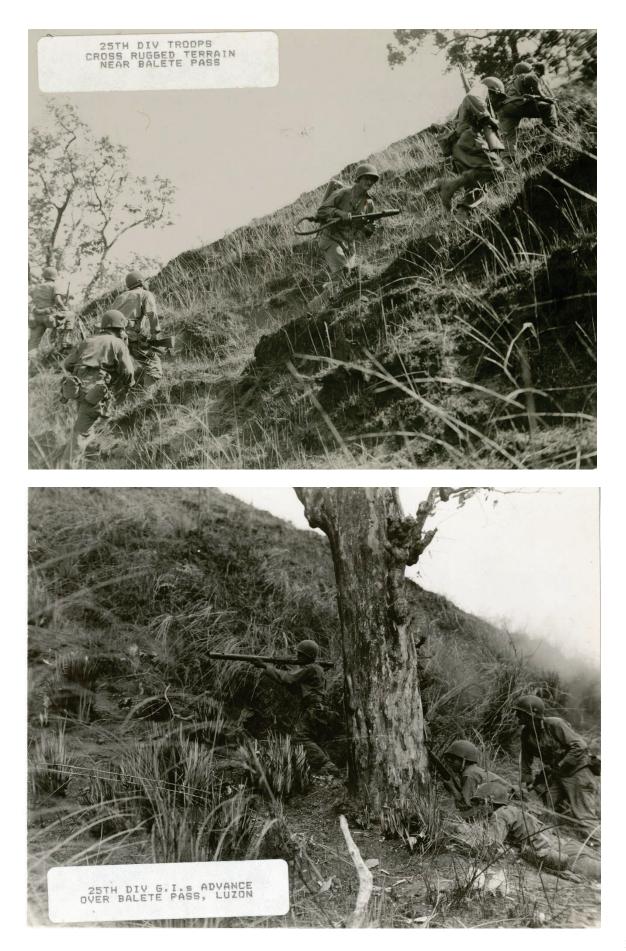

# SERGEANT FRED TENORE - WORLD WAR II ACCOMPLISHMENTS - MAY 26, 1941 TO JULY 27, 1945

Fred Tenore was born on July 7, 1921, to immigrant parents Michele Luigi Tenore and Concetta Tenore (born Magnotta) both of Andretta, Avellino, Campania, Italy. Michele and Concetta were married on September 26, 1907 and emigrated from Napoli on April 27, 1910, to New York on May 11, 1910 on the ship Duca Degli Abruzzi. Newark, New Jersey became their new home.