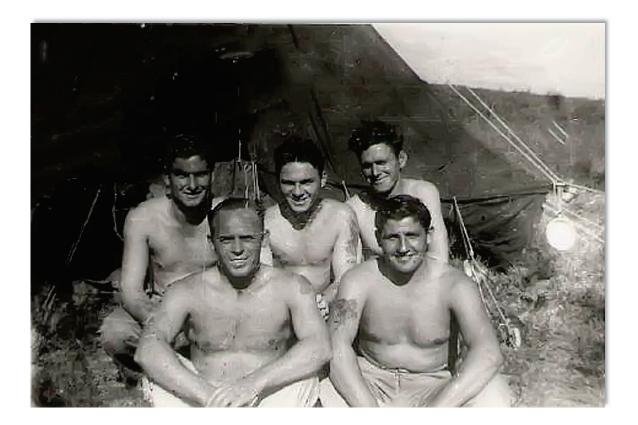

# SERGEANT FRED TENORE - WORLD WAR II ACCOMPLISHMENTS - MAY 26, 1941 TO JULY 27, 1945

Fred Tenore was born on July 7, 1921, to immigrant parents Michele Luigi Tenore and Concetta Tenore (born Magnotta) both of Andretta, Avellino, Campania, Italy. Michele and Concetta were married on September 26, 1907 and emigrated from Napoli on April 27, 1910, to New York on May 11, 1910 on the ship Duca Degli Abruzzi. Newark, New Jersey became their new home.