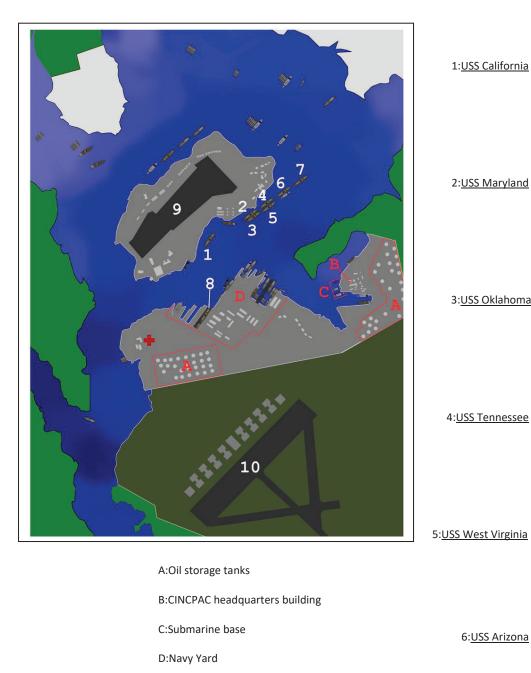

# SERGEANT FRED TENORE - WORLD WAR II ACCOMPLISHMENTS - MAY 26, 1941 TO JULY 27, 1945

Fred Tenore was born on July 7, 1921, to immigrant parents Michele Luigi Tenore and Concetta Tenore (born Magnotta) both of Andretta, Avellino, Campania, Italy. Michele and Concetta were married on September 26, 1907 and emigrated from Napoli on April 27, 1910, to New York on May 11, 1910 on the ship Duca Degli Abruzzi. Newark, New Jersey became their new home.