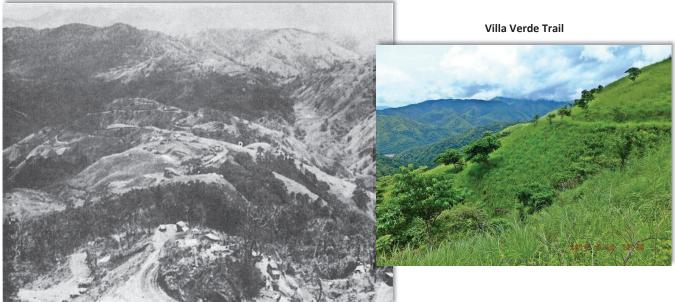

# SERGEANT FRED TENORE - WORLD WAR II ACCOMPLISHMENTS - MAY 26, 1941 TO JULY 27, 1945

Fred Tenore was born on July 7, 1921, to immigrant parents Michele Luigi Tenore and Concetta Tenore (born Magnotta) both of Andretta, Avellino, Campania, Italy. Michele and Concetta were married on September 26, 1907 and emigrated from Napoli on April 27, 1910, to New York on May 11, 1910 on the ship Duca Degli Abruzzi. Newark, New Jersey became their new home.