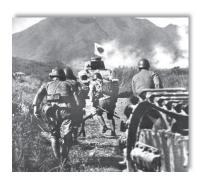

# SERGEANT FRED TENORE - WORLD WAR II ACCOMPLISHMENTS - MAY 26, 1941 TO JULY 27, 1945

Fred Tenore was born on July 7, 1921, to immigrant parents Michele Luigi Tenore and Concetta Tenore (born Magnotta) both of Andretta, Avellino, Campania, Italy. Michele and Concetta were married on September 26, 1907 and emigrated from Napoli on April 27, 1910, to New York on May 11, 1910 on the ship Duca Degli Abruzzi. Newark, New Jersey became their new home.