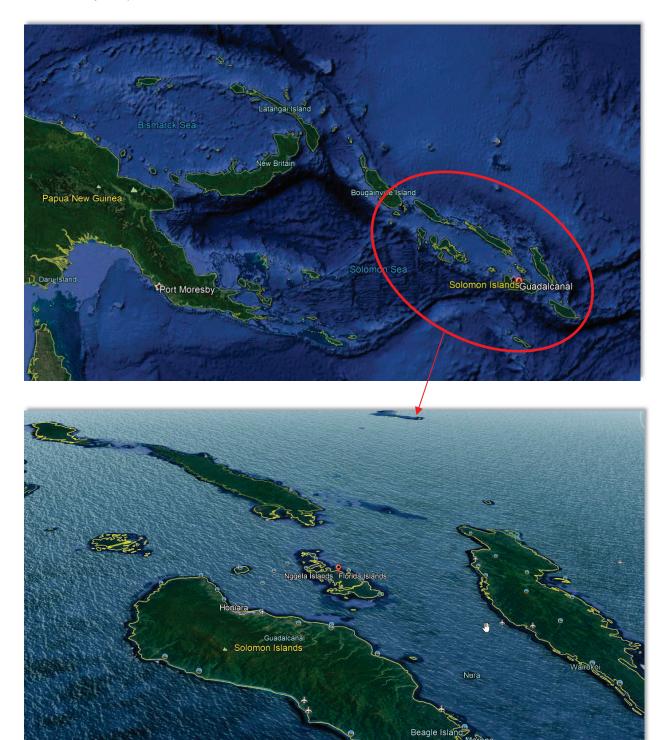

the LCVP could be launched when loaded, but only from appropriate davits. Their use in beaching was simplified by the late stages of the war: driven hard ashore, they would be nudged off the beach by trucks. Between 1942 and 1945, some 23,358 LCVPs were built.



# **Guadalcanal – Solomon Islands**

The Guadalcanal campaign (Operation Watchtower) to establish a southern front against the expansion of the Japanese Empire to Australia and New Zealand had been ongoing for months. On 7 August 1942, Allied forces, predominantly United States Marines, landed on Guadalcanal, Tulagi, and Florida in the southern Solomon Islands, with the objective of using Guadalcanal and Tulagi as bases in supporting a campaign to eventually capture or neutralize the major Japanese base at Rabaul on New Britain.



The Japanese defenders, who had occupied those islands since May 1942, were outnumbered and overwhelmed by the Allies, who captured Tulagi and Florida, as well as the airfield – later named Henderson Field – that was under construction on Guadalcanal. Surprised by the Allied offensive, the Japanese made several attempts between August and November of 1942 to retake Henderson Field. Three major land battles, seven large naval battles (five nighttime surface actions and two carrier battles), and almost daily aerial battles culminated in the decisive Naval Battle of Guadalcanal in early November, with the defeat of the last Japanese attempt to bombard Henderson Field from the sea and to land enough troops to retake it. In December, the Japanese abandoned their efforts to retake Guadalcanal