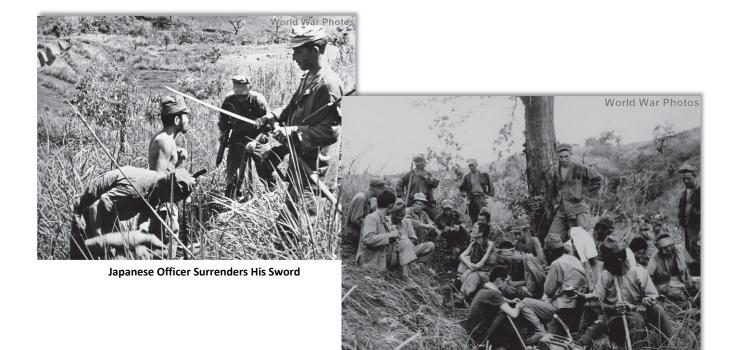

# SERGEANT FRED TENORE - WORLD WAR II ACCOMPLISHMENTS - MAY 26, 1941 TO JULY 27, 1945

Fred Tenore was born on July 7, 1921, to immigrant parents Michele Luigi Tenore and Concetta Tenore (born Magnotta) both of Andretta, Avellino, Campania, Italy. Michele and Concetta were married on September 26, 1907 and emigrated from Napoli on April 27, 1910, to New York on May 11, 1910 on the ship Duca Degli Abruzzi. Newark, New Jersey became their new home.