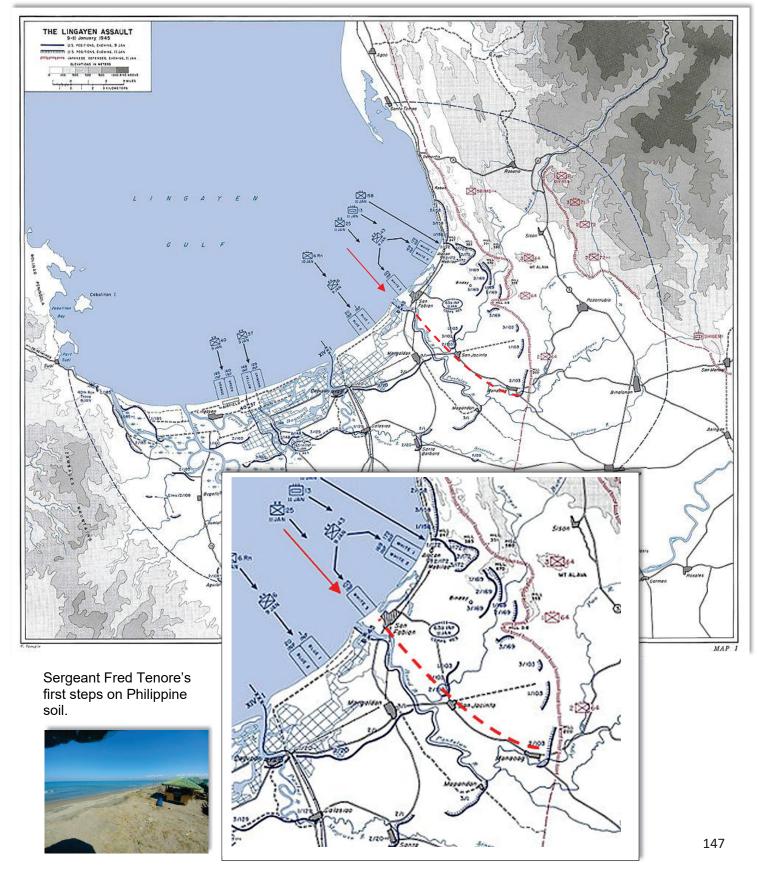

# SERGEANT FRED TENORE - WORLD WAR II ACCOMPLISHMENTS - MAY 26, 1941 TO JULY 27, 1945

Fred Tenore was born on July 7, 1921, to immigrant parents Michele Luigi Tenore and Concetta Tenore (born Magnotta) both of Andretta, Avellino, Campania, Italy. Michele and Concetta were married on September 26, 1907 and emigrated from Napoli on April 27, 1910, to New York on May 11, 1910 on the ship Duca Degli Abruzzi. Newark, New Jersey became their new home.