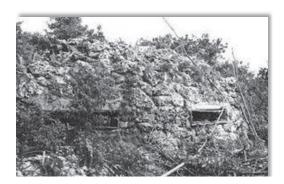

a natural approach. When Lieutenant Sims exposed himself above the shelf, a Japanese machine gunner shot him fatally through the chest. His companions then pulled his body down and returned to the 2d Battalion lines.

When the strong point was thus approximately located, American machine guns and mortars opened fire while the infantry made one more effort to overcome the enemy. Captain Davis crawled behind the shelf close to the strong point and radioed firing data to H Company's 81-mm. mortar squads. As both he and the men of E and F Companies were then less than fifty yards from the enemy the exploding shells showered dirt, rock chips, and fragments among them, but failed to destroy the enemy position. The enemy machine guns were still in action and kept the American infantry in place.



Meanwhile Colonel Mitchell had left the battalion command post on Hill 52 to join the assault companies on Sims Ridge. As the Japanese and Americans on Sims Ridge were within grenade-throwing distance of each other, he decided not to use 81-mm. mortars. The 1st Battalion mortar sections on the north end of Hill 57 offered to fire at troops visible to them on Sims, but Colonel Mitchell feared that the troops were his own and declined. By the time the last attacks by E and F Companies had been halted halfway to the objective, the day was nearly gone.

By late afternoon, the two companies had exhausted their drinking water; the men were on the verge of collapsing. They organized an all-round defense on the north slopes of Sims Ridge in anticipation of a Japanese night counterattack. Colonel