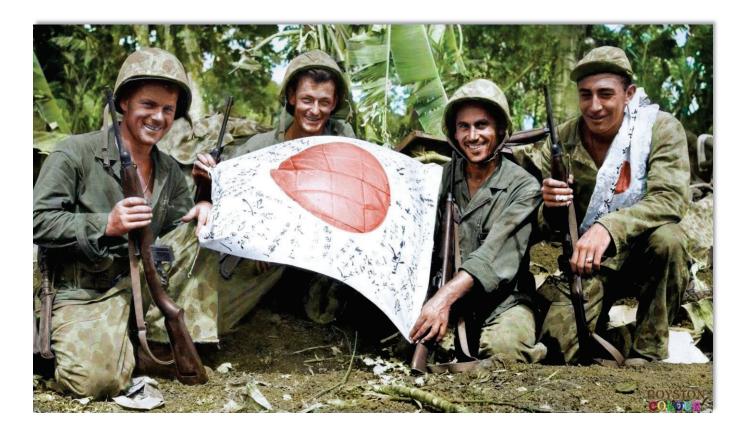

# SERGEANT FRED TENORE - WORLD WAR II ACCOMPLISHMENTS - MAY 26, 1941 TO JULY 27, 1945

Fred Tenore was born on July 7, 1921, to immigrant parents Michele Luigi Tenore and Concetta Tenore (born Magnotta) both of Andretta, Avellino, Campania, Italy. Michele and Concetta were married on September 26, 1907 and emigrated from Napoli on April 27, 1910, to New York on May 11, 1910 on the ship Duca Degli Abruzzi. Newark, New Jersey became their new home.