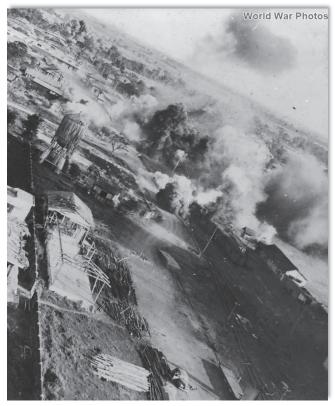

# SERGEANT FRED TENORE - WORLD WAR II ACCOMPLISHMENTS - MAY 26, 1941 TO JULY 27, 1945

Fred Tenore was born on July 7, 1921, to immigrant parents Michele Luigi Tenore and Concetta Tenore (born Magnotta) both of Andretta, Avellino, Campania, Italy. Michele and Concetta were married on September 26, 1907 and emigrated from Napoli on April 27, 1910, to New York on May 11, 1910 on the ship Duca Degli Abruzzi. Newark, New Jersey became their new home.