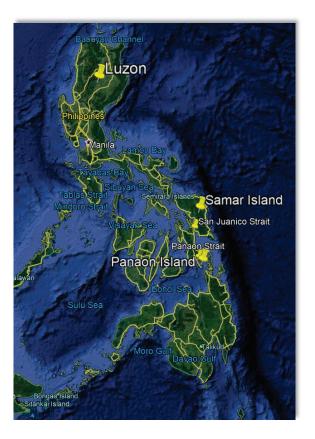

# SERGEANT FRED TENORE - WORLD WAR II ACCOMPLISHMENTS - MAY 26, 1941 TO JULY 27, 1945

Fred Tenore was born on July 7, 1921, to immigrant parents Michele Luigi Tenore and Concetta Tenore (born Magnotta) both of Andretta, Avellino, Campania, Italy. Michele and Concetta were married on September 26, 1907 and emigrated from Napoli on April 27, 1910, to New York on May 11, 1910 on the ship Duca Degli Abruzzi. Newark, New Jersey became their new home.