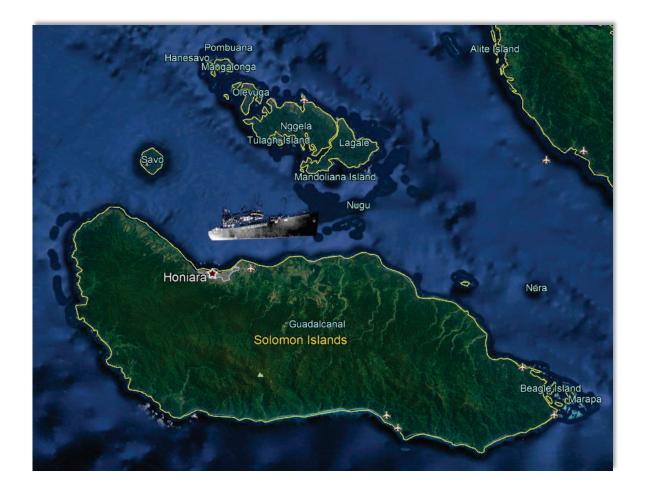

# SERGEANT FRED TENORE - WORLD WAR II ACCOMPLISHMENTS - MAY 26, 1941 TO JULY 27, 1945

Fred Tenore was born on July 7, 1921, to immigrant parents Michele Luigi Tenore and Concetta Tenore (born Magnotta) both of Andretta, Avellino, Campania, Italy. Michele and Concetta were married on September 26, 1907 and emigrated from Napoli on April 27, 1910, to New York on May 11, 1910 on the ship Duca Degli Abruzzi. Newark, New Jersey became their new home.