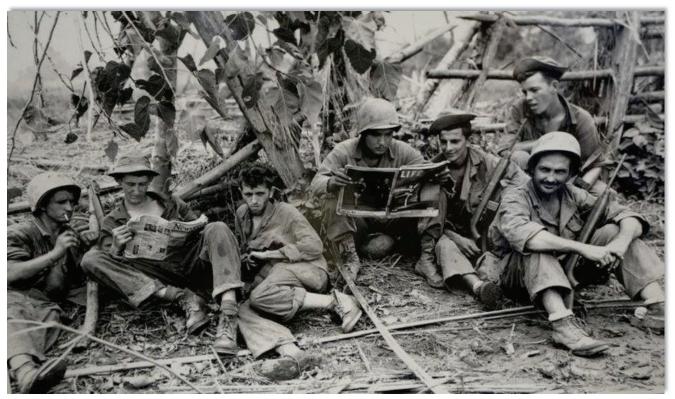

# SERGEANT FRED TENORE - WORLD WAR II ACCOMPLISHMENTS - MAY 26, 1941 TO JULY 27, 1945

Fred Tenore was born on July 7, 1921, to immigrant parents Michele Luigi Tenore and Concetta Tenore (born Magnotta) both of Andretta, Avellino, Campania, Italy. Michele and Concetta were married on September 26, 1907 and emigrated from Napoli on April 27, 1910, to New York on May 11, 1910 on the ship Duca Degli Abruzzi. Newark, New Jersey became their new home.