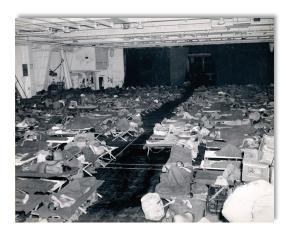

|
| Propulsion:     | Steam turbine, single shaft,<br>8,500 hp (6,338 kW)                 |
| Speed:          | 18 knots (33 km/h; 21 mph)                                          |
| Complement:     | 429 officers and enlisted                                           |
| Armament:       | 1 × single 5"/38 caliber gun<br>4 × single 3"/50 caliber guns       |

On June 26 at Dock 3 on Grand Quay in Noumea, New Caledonia, more passengers would board with no one debarking. Now in peaceful waters, the Stanton sailed to San Francisco averaging 15 knots, arriving on July 11, 1945.

After four long years and four Christmases away from home, Sergeant Fred Tenore stepped back on American soil.

**Operation Magic Carpet**: Fred was lucky that he traveled home before the Japanese







surrender on August 16, 1945. The crush of military personnel returning from Europe after the surrender of Nazi Germany in May exacerbated by the shift of resources from the European to the Pacific Theaters, had already overwhelmed available transportation capacity. 7,730,000 military personnel needed to be demobilized. When Japan surrendered and Operation Magic Carpet began, every available space on every available ship was packed with humanity. Breakdowns caused major upsets. There were riots and mutinies by 20,000 US troops packed and waiting to get home for Christmas when told their voyage had been cancelled. While most were told they could be home by Christmas of 1945, the last soldiers repatriated by Operation Magic Carpet were not home until August of 1946.

Even after stepping