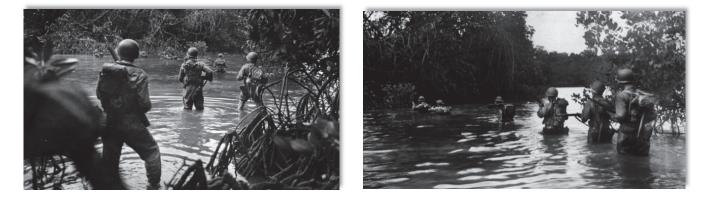

# SERGEANT FRED TENORE - WORLD WAR II ACCOMPLISHMENTS - MAY 26, 1941 TO JULY 27, 1945

Fred Tenore was born on July 7, 1921, to immigrant parents Michele Luigi Tenore and Concetta Tenore (born Magnotta) both of Andretta, Avellino, Campania, Italy. Michele and Concetta were married on September 26, 1907 and emigrated from Napoli on April 27, 1910, to New York on May 11, 1910 on the ship Duca Degli Abruzzi. Newark, New Jersey became their new home.