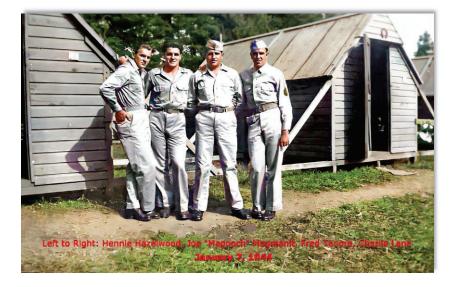

own mess gear at the cookhouse and ate in mess rooms with bare wooden tables. Food was plentiful, and cooked if possible in American style. But the local staples, especially fatty lamb ('god-damned mountain-goat'), were not easy for the visitors to cook or to eat. All the larger camps had stores from which American products – cigarettes, Coca-Cola – could be bought. The camps did their best to make the men feel at home amid bush and sandhills.





The Look of R&R

Opaheke East & West Camps were home to many units including the 25<sup>th</sup> Infantry and the 89<sup>th</sup> Field Artillery Battlion. Opaheke East is the camp where Seargent Fred Tenore and his buddies wound down after eight months of combat. Here they are standing in front of the huts they called home in January of 1944.







The Camp Routine: The first bugle call was at 6 a.m. and the men were at physical drill 10 minutes later. The subsequent routine depended on where they had come from or were headed. Those arriving fresh from the United States were here to be trained for battles on Pacific islands. There were few ceremonial parades in full dress uniform, although all stood to attention at sunset when 'Old Glory' was hauled down.

There were long route marches to toughen up young city slickers and scouting missions in the Tararua Ranges, which stood in for tropical jungle; artillerymen learned how to fire under camouflage; landings on Pacific beaches were practiced on the Petone foreshore, at Eastbourne, and more ambitiously on Māhia Peninsula, south of Gisborne. When reality finally dawned at Guadalca