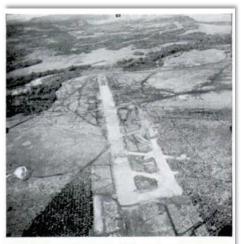

l but there was much cleaning up to do as the marines moved on to other islands.

**Relieving the 1<sup>st</sup> Marine Division**: By the end of November, the higher commanders in the Pacific clearly recognized that the 1st Marine Division needed to be relieved and evacuated to a healthier climate. The division had begun the first offensive undertaken by American ground troops in World War II. Despite the lack of the powerful air and surface support that American infantrymen in later campaigns were to take almost for granted, and in spite of air raids, naval bombardments, inadequate diet, inadequate armament, and resolute Japanese infantry attacks, it had captured and successfully defended an airfield of great importance. Its achievements were rewarded by the Presidential Unit Citation.



GUADALCANAL WAS THE TURNING POINT, and on Guadalcanal the crucial position was Henderson Field, shown here as defending Marine, Navy and Army airmen (and Japanese bombers) knew it from the air.



Marine battle casualties had not been excessive. Over 600 men of the division were killed in action or died of wounds and other causes between 7 August and 10 December 1942. During the same period, the dead of other American units on Guadalcanal totaled 691. Over 2,100 sick and wounded men of the 1st Division had already been evacuated.

In the Solomons battle casualties did not accurately reflect a unit's losses. Hospital admissions resulting from sickness must also be taken into account. Up to 10 December 1942, of the 10,635 casualties in the division, only 1,472 resulted from gunshot wounds;