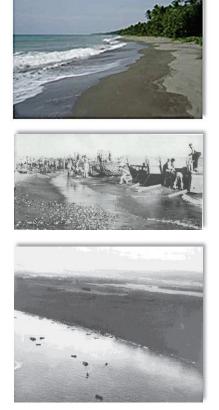

# SERGEANT FRED TENORE - WORLD WAR II ACCOMPLISHMENTS - MAY 26, 1941 TO JULY 27, 1945

Fred Tenore was born on July 7, 1921, to immigrant parents Michele Luigi Tenore and Concetta Tenore (born Magnotta) both of Andretta, Avellino, Campania, Italy. Michele and Concetta were married on September 26, 1907 and emigrated from Napoli on April 27, 1910, to New York on May 11, 1910 on the ship Duca Degli Abruzzi. Newark, New Jersey became their new home.