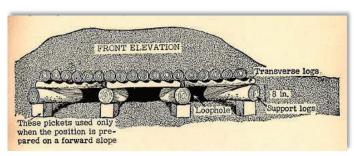

# SERGEANT FRED TENORE - WORLD WAR II ACCOMPLISHMENTS - MAY 26, 1941 TO JULY 27, 1945

Fred Tenore was born on July 7, 1921, to immigrant parents Michele Luigi Tenore and Concetta Tenore (born Magnotta) both of Andretta, Avellino, Campania, Italy. Michele and Concetta were married on September 26, 1907 and emigrated from Napoli on April 27, 1910, to New York on May 11, 1910 on the ship Duca Degli Abruzzi. Newark, New Jersey became their new home.