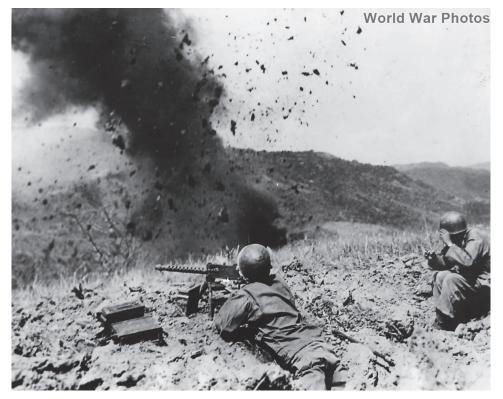

# SERGEANT FRED TENORE - WORLD WAR II ACCOMPLISHMENTS - MAY 26, 1941 TO JULY 27, 1945

Fred Tenore was born on July 7, 1921, to immigrant parents Michele Luigi Tenore and Concetta Tenore (born Magnotta) both of Andretta, Avellino, Campania, Italy. Michele and Concetta were married on September 26, 1907 and emigrated from Napoli on April 27, 1910, to New York on May 11, 1910 on the ship Duca Degli Abruzzi. Newark, New Jersey became their new home.