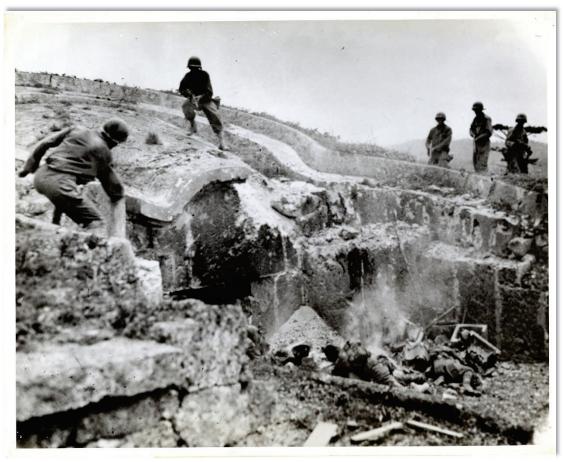

# SERGEANT FRED TENORE - WORLD WAR II ACCOMPLISHMENTS - MAY 26, 1941 TO JULY 27, 1945

Fred Tenore was born on July 7, 1921, to immigrant parents Michele Luigi Tenore and Concetta Tenore (born Magnotta) both of Andretta, Avellino, Campania, Italy. Michele and Concetta were married on September 26, 1907 and emigrated from Napoli on April 27, 1910, to New York on May 11, 1910 on the ship Duca Degli Abruzzi. Newark, New Jersey became their new home.