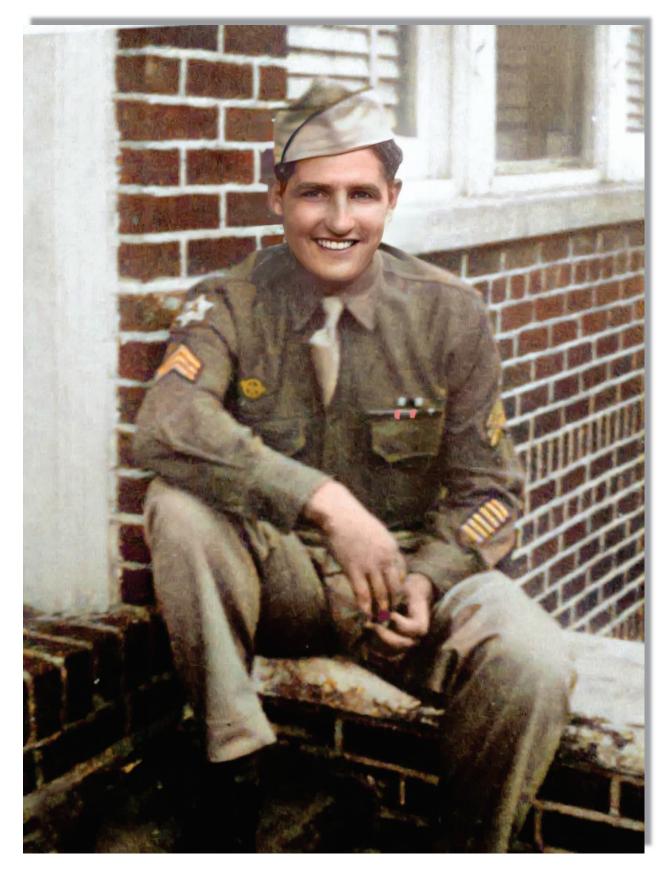

# SERGEANT FRED TENORE - WORLD WAR II ACCOMPLISHMENTS - MAY 26, 1941 TO JULY 27, 1945

Fred Tenore was born on July 7, 1921, to immigrant parents Michele Luigi Tenore and Concetta Tenore (born Magnotta) both of Andretta, Avellino, Campania, Italy. Michele and Concetta were married on September 26, 1907 and emigrated from Napoli on April 27, 1910, to New York on May 11, 1910 on the ship Duca Degli Abruzzi. Newark, New Jersey became their new home.