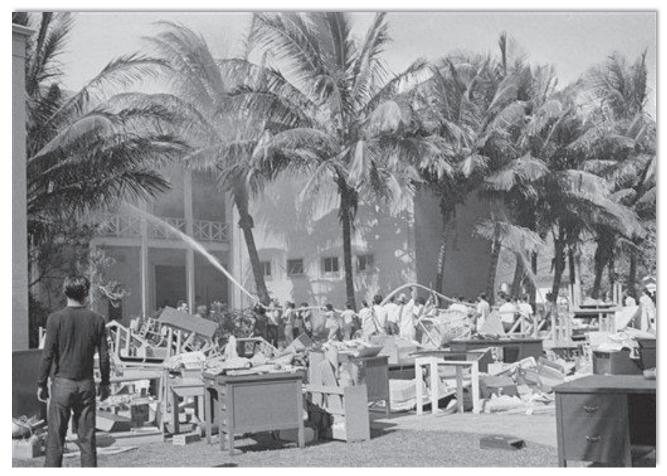

# SERGEANT FRED TENORE - WORLD WAR II ACCOMPLISHMENTS - MAY 26, 1941 TO JULY 27, 1945

Fred Tenore was born on July 7, 1921, to immigrant parents Michele Luigi Tenore and Concetta Tenore (born Magnotta) both of Andretta, Avellino, Campania, Italy. Michele and Concetta were married on September 26, 1907 and emigrated from Napoli on April 27, 1910, to New York on May 11, 1910 on the ship Duca Degli Abruzzi. Newark, New Jersey became their new home.