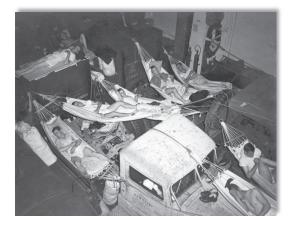

sportation capacity. 7,730,000 military personnel needed to be demobilized. When Japan surrendered and Operation Magic Carpet began, every available space on every available ship was packed with humanity. Breakdowns caused major upsets. There were riots and mutinies by 20,000 US troops packed and waiting to get home for Christmas when told their voyage had been cancelled. While most were told they could be home by Christmas of 1945, the last soldiers repatriated by Operation Magic Carpet were not home until August of 1946.

Even after stepping on US soil, it was "hurry up and wait" at debarkation points, repatriation centers, military travel stopping points and separation centers. You might be back on US soil but you were still weeks or months from being back at home in civilian clothes.





#### **Separation Centers**

Separation centers were not the cold impersonal disassembly lines one would imagine. Several personal guidelines were considered at all times. Before individuals were returned to civilian life, center operators attempted to bring the separate-e face-to-face with the realization that their home communities were probably changed by war, and that their own interests also may have changed. Men wishing to use Army-acquired skills in civilian life were informed how these skills could be used. Each separate-e was provided a record of his military experiences to help him get a job. Those with handicaps or physical limitations, who needed rehabilitation or development of a proper mental outlook, were given counsel. Thus, those operating the centers guided soldiers f