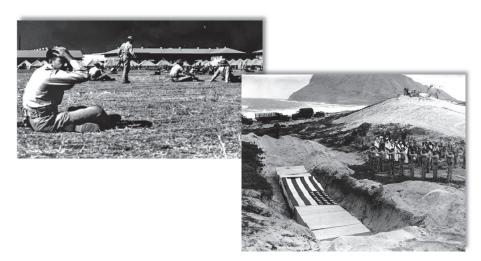

# SERGEANT FRED TENORE - WORLD WAR II ACCOMPLISHMENTS - MAY 26, 1941 TO JULY 27, 1945

Fred Tenore was born on July 7, 1921, to immigrant parents Michele Luigi Tenore and Concetta Tenore (born Magnotta) both of Andretta, Avellino, Campania, Italy. Michele and Concetta were married on September 26, 1907 and emigrated from Napoli on April 27, 1910, to New York on May 11, 1910 on the ship Duca Degli Abruzzi. Newark, New Jersey became their new home.