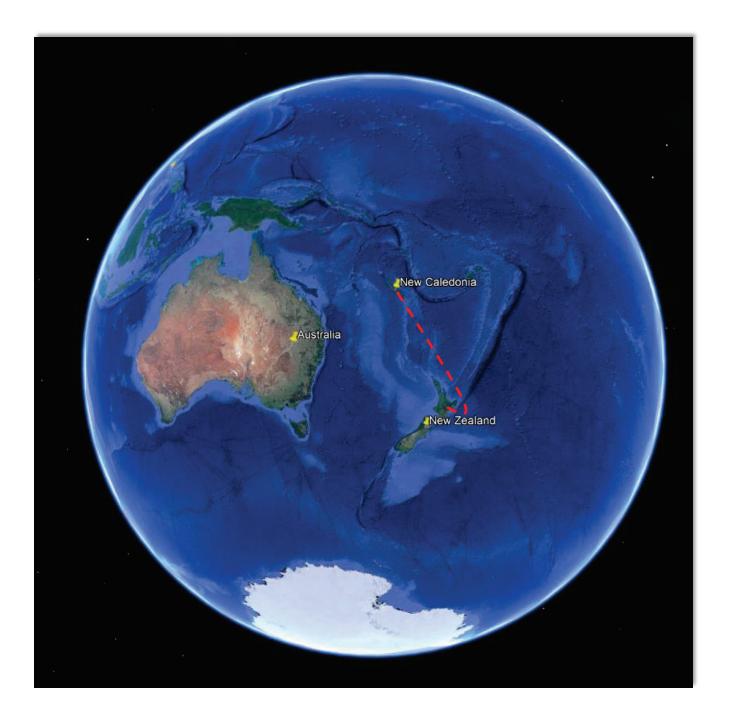

# SERGEANT FRED TENORE - WORLD WAR II ACCOMPLISHMENTS - MAY 26, 1941 TO JULY 27, 1945

Fred Tenore was born on July 7, 1921, to immigrant parents Michele Luigi Tenore and Concetta Tenore (born Magnotta) both of Andretta, Avellino, Campania, Italy. Michele and Concetta were married on September 26, 1907 and emigrated from Napoli on April 27, 1910, to New York on May 11, 1910 on the ship Duca Degli Abruzzi. Newark, New Jersey became their new home.