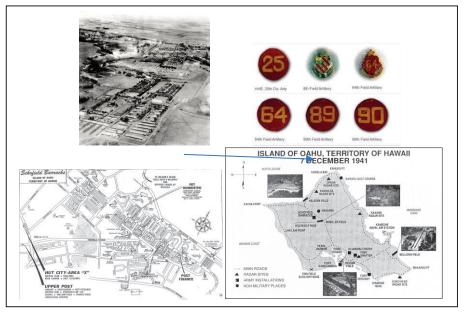

# SERGEANT FRED TENORE - WORLD WAR II ACCOMPLISHMENTS - MAY 26, 1941 TO JULY 27, 1945

Fred Tenore was born on July 7, 1921, to immigrant parents Michele Luigi Tenore and Concetta Tenore (born Magnotta) both of Andretta, Avellino, Campania, Italy. Michele and Concetta were married on September 26, 1907 and emigrated from Napoli on April 27, 1910, to New York on May 11, 1910 on the ship Duca Degli Abruzzi. Newark, New Jersey became their new home.