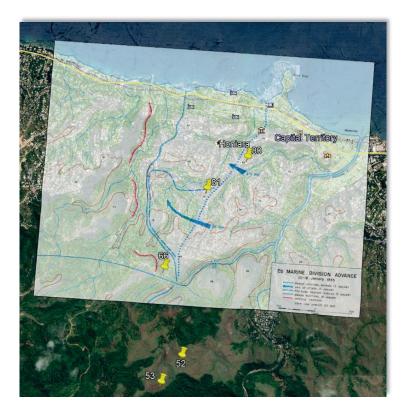

# SERGEANT FRED TENORE - WORLD WAR II ACCOMPLISHMENTS - MAY 26, 1941 TO JULY 27, 1945

Fred Tenore was born on July 7, 1921, to immigrant parents Michele Luigi Tenore and Concetta Tenore (born Magnotta) both of Andretta, Avellino, Campania, Italy. Michele and Concetta were married on September 26, 1907 and emigrated from Napoli on April 27, 1910, to New York on May 11, 1910 on the ship Duca Degli Abruzzi. Newark, New Jersey became their new home.