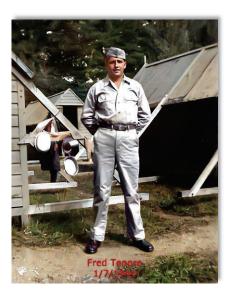

# SERGEANT FRED TENORE - WORLD WAR II ACCOMPLISHMENTS - MAY 26, 1941 TO JULY 27, 1945

Fred Tenore was born on July 7, 1921, to immigrant parents Michele Luigi Tenore and Concetta Tenore (born Magnotta) both of Andretta, Avellino, Campania, Italy. Michele and Concetta were married on September 26, 1907 and emigrated from Napoli on April 27, 1910, to New York on May 11, 1910 on the ship Duca Degli Abruzzi. Newark, New Jersey became their new home.