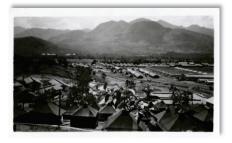

# SERGEANT FRED TENORE - WORLD WAR II ACCOMPLISHMENTS - MAY 26, 1941 TO JULY 27, 1945

Fred Tenore was born on July 7, 1921, to immigrant parents Michele Luigi Tenore and Concetta Tenore (born Magnotta) both of Andretta, Avellino, Campania, Italy. Michele and Concetta were married on September 26, 1907 and emigrated from Napoli on April 27, 1910, to New York on May 11, 1910 on the ship Duca Degli Abruzzi. Newark, New Jersey became their new home.