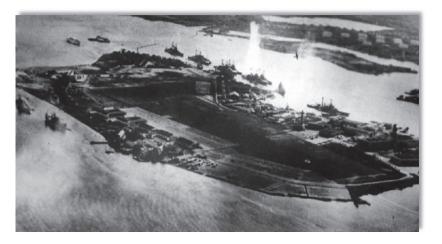

# SERGEANT FRED TENORE - WORLD WAR II ACCOMPLISHMENTS - MAY 26, 1941 TO JULY 27, 1945

Fred Tenore was born on July 7, 1921, to immigrant parents Michele Luigi Tenore and Concetta Tenore (born Magnotta) both of Andretta, Avellino, Campania, Italy. Michele and Concetta were married on September 26, 1907 and emigrated from Napoli on April 27, 1910, to New York on May 11, 1910 on the ship Duca Degli Abruzzi. Newark, New Jersey became their new home.