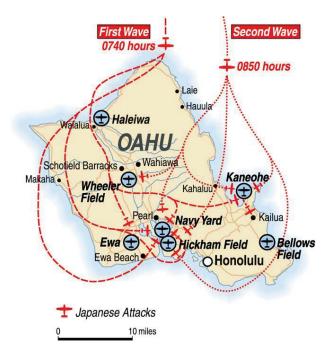

# SERGEANT FRED TENORE - WORLD WAR II ACCOMPLISHMENTS - MAY 26, 1941 TO JULY 27, 1945

Fred Tenore was born on July 7, 1921, to immigrant parents Michele Luigi Tenore and Concetta Tenore (born Magnotta) both of Andretta, Avellino, Campania, Italy. Michele and Concetta were married on September 26, 1907 and emigrated from Napoli on April 27, 1910, to New York on May 11, 1910 on the ship Duca Degli Abruzzi. Newark, New Jersey became their new home.