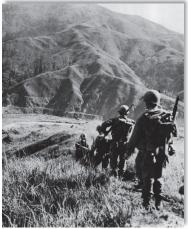

# SERGEANT FRED TENORE - WORLD WAR II ACCOMPLISHMENTS - MAY 26, 1941 TO JULY 27, 1945

Fred Tenore was born on July 7, 1921, to immigrant parents Michele Luigi Tenore and Concetta Tenore (born Magnotta) both of Andretta, Avellino, Campania, Italy. Michele and Concetta were married on September 26, 1907 and emigrated from Napoli on April 27, 1910, to New York on May 11, 1910 on the ship Duca Degli Abruzzi. Newark, New Jersey became their new home.