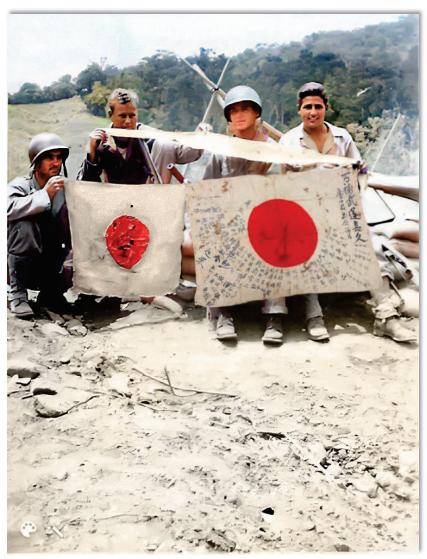

# SERGEANT FRED TENORE - WORLD WAR II ACCOMPLISHMENTS - MAY 26, 1941 TO JULY 27, 1945

Fred Tenore was born on July 7, 1921, to immigrant parents Michele Luigi Tenore and Concetta Tenore (born Magnotta) both of Andretta, Avellino, Campania, Italy. Michele and Concetta were married on September 26, 1907 and emigrated from Napoli on April 27, 1910, to New York on May 11, 1910 on the ship Duca Degli Abruzzi. Newark, New Jersey became their new home.