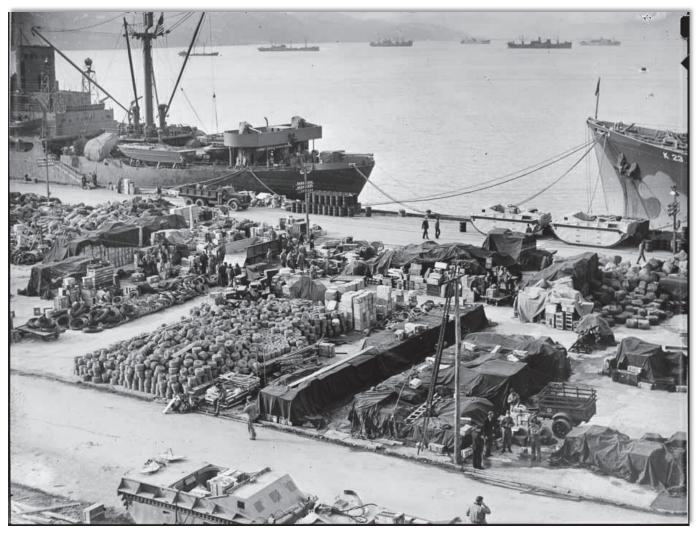

# SERGEANT FRED TENORE - WORLD WAR II ACCOMPLISHMENTS - MAY 26, 1941 TO JULY 27, 1945

Fred Tenore was born on July 7, 1921, to immigrant parents Michele Luigi Tenore and Concetta Tenore (born Magnotta) both of Andretta, Avellino, Campania, Italy. Michele and Concetta were married on September 26, 1907 and emigrated from Napoli on April 27, 1910, to New York on May 11, 1910 on the ship Duca Degli Abruzzi. Newark, New Jersey became their new home.