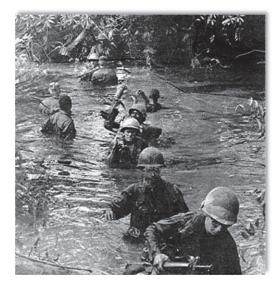

# SERGEANT FRED TENORE - WORLD WAR II ACCOMPLISHMENTS - MAY 26, 1941 TO JULY 27, 1945

Fred Tenore was born on July 7, 1921, to immigrant parents Michele Luigi Tenore and Concetta Tenore (born Magnotta) both of Andretta, Avellino, Campania, Italy. Michele and Concetta were married on September 26, 1907 and emigrated from Napoli on April 27, 1910, to New York on May 11, 1910 on the ship Duca Degli Abruzzi. Newark, New Jersey became their new home.