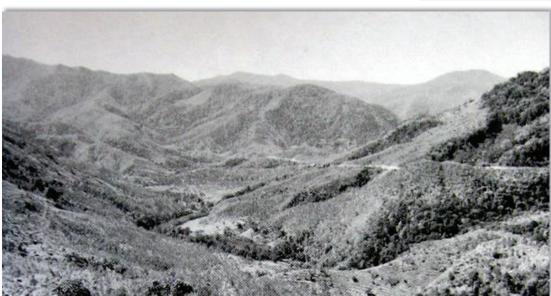

# SERGEANT FRED TENORE - WORLD WAR II ACCOMPLISHMENTS - MAY 26, 1941 TO JULY 27, 1945

Fred Tenore was born on July 7, 1921, to immigrant parents Michele Luigi Tenore and Concetta Tenore (born Magnotta) both of Andretta, Avellino, Campania, Italy. Michele and Concetta were married on September 26, 1907 and emigrated from Napoli on April 27, 1910, to New York on May 11, 1910 on the ship Duca Degli Abruzzi. Newark, New Jersey became their new home.