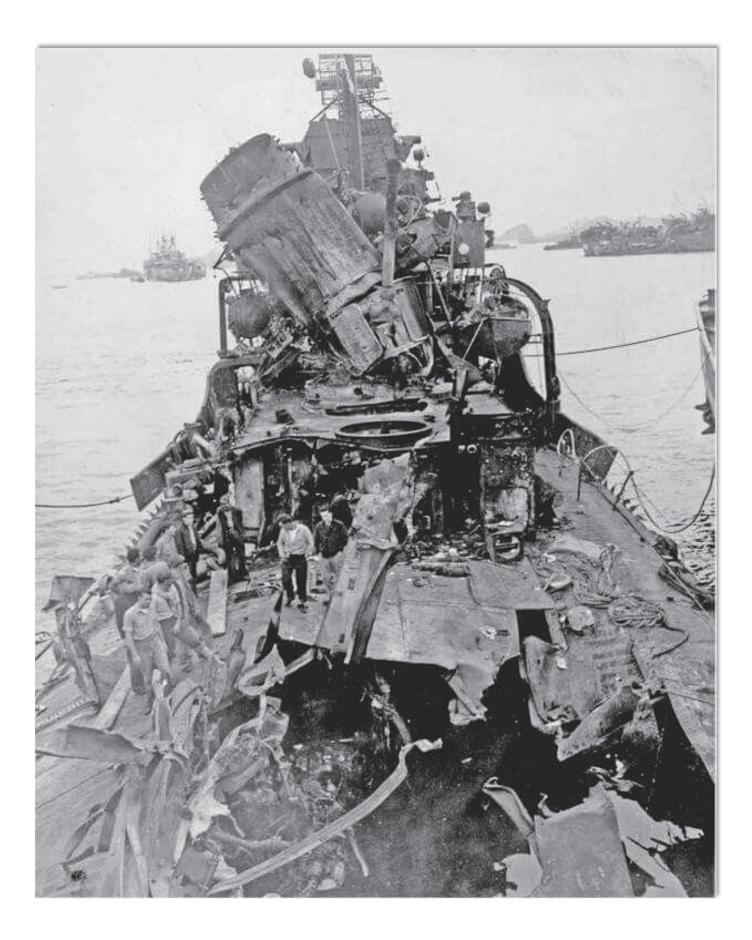

# SERGEANT FRED TENORE - WORLD WAR II ACCOMPLISHMENTS - MAY 26, 1941 TO JULY 27, 1945

Fred Tenore was born on July 7, 1921, to immigrant parents Michele Luigi Tenore and Concetta Tenore (born Magnotta) both of Andretta, Avellino, Campania, Italy. Michele and Concetta were married on September 26, 1907 and emigrated from Napoli on April 27, 1910, to New York on May 11, 1910 on the ship Duca Degli Abruzzi. Newark, New Jersey became their new home.