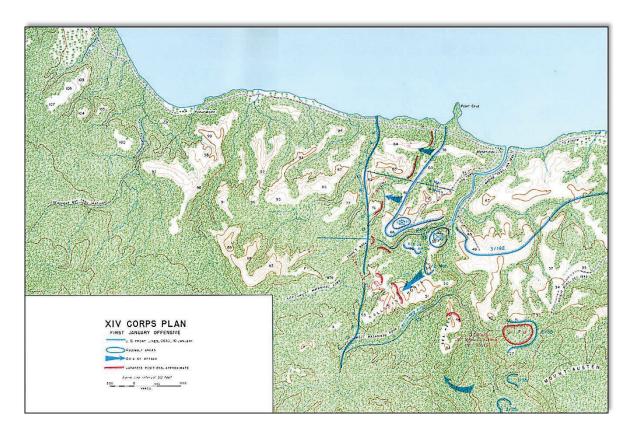

rious Army schools and was graduated from the Command and General Staff School in 1933. After a tour of duty in the Philippines, he was graduated from the Army Industrial and War Colleges. He taught at the War College for two years, served for several months with the War Department General Staff, and in 1941 became Chief of Staff of the VII corps, an organization which he was to command in the European Theater of Operations during 1944 and 1945. Immediately after the Japanese attack on Pearl Harbor in 1941, Collins became Chief of Staff of the Hawaiian Department and in May 1942 he was made a major general and given the command of the 25th Division.



The second phase of the Corps offensive was to drive west to the Poha River.

This is the Battle Plan Map Used for the January offensive.



Overlaying this map on a satellite image of the area, the path and the hills that were assaulted and taken by Fred Tenore and the 161<sup>st</sup> can be reconstructed.





THE FIRST JANUARY OFFENSIVE ZONE was west of the Matanikau and Army fighting was concentrated in the area of Hills 54, 55, 56 (above).



From Hill 42 on Mount Austen's northwest slopes, the sector could be seen clearly by 25th Division troops resting before the offensive started.



General Collins, Brig. Gen. John R. Hodge, the assistant division commander, Brig. Gen. Stanley E. Reinhart, the artillery commander, staff officers, all regimental commanders, and most battalion commanders flew over the division's zone of action. Air photographs and observation gave a good view of the open country, but jungle obscured t