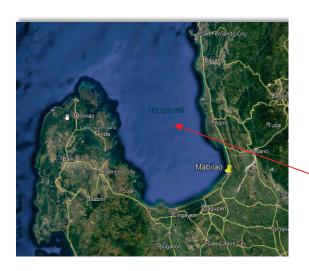

# SERGEANT FRED TENORE - WORLD WAR II ACCOMPLISHMENTS - MAY 26, 1941 TO JULY 27, 1945

Fred Tenore was born on July 7, 1921, to immigrant parents Michele Luigi Tenore and Concetta Tenore (born Magnotta) both of Andretta, Avellino, Campania, Italy. Michele and Concetta were married on September 26, 1907 and emigrated from Napoli on April 27, 1910, to New York on May 11, 1910 on the ship Duca Degli Abruzzi. Newark, New Jersey became their new home.