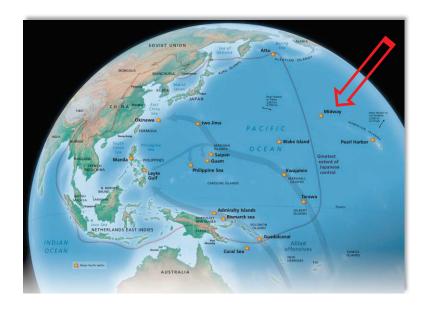

# SERGEANT FRED TENORE - WORLD WAR II ACCOMPLISHMENTS - MAY 26, 1941 TO JULY 27, 1945

Fred Tenore was born on July 7, 1921, to immigrant parents Michele Luigi Tenore and Concetta Tenore (born Magnotta) both of Andretta, Avellino, Campania, Italy. Michele and Concetta were married on September 26, 1907 and emigrated from Napoli on April 27, 1910, to New York on May 11, 1910 on the ship Duca Degli Abruzzi. Newark, New Jersey became their new home.