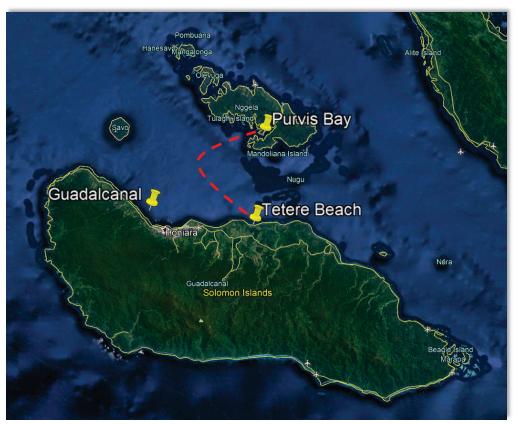

# SERGEANT FRED TENORE - WORLD WAR II ACCOMPLISHMENTS - MAY 26, 1941 TO JULY 27, 1945

Fred Tenore was born on July 7, 1921, to immigrant parents Michele Luigi Tenore and Concetta Tenore (born Magnotta) both of Andretta, Avellino, Campania, Italy. Michele and Concetta were married on September 26, 1907 and emigrated from Napoli on April 27, 1910, to New York on May 11, 1910 on the ship Duca Degli Abruzzi. Newark, New Jersey became their new home.