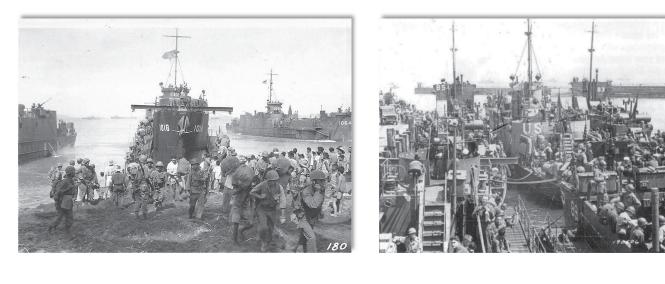

# SERGEANT FRED TENORE - WORLD WAR II ACCOMPLISHMENTS - MAY 26, 1941 TO JULY 27, 1945

Fred Tenore was born on July 7, 1921, to immigrant parents Michele Luigi Tenore and Concetta Tenore (born Magnotta) both of Andretta, Avellino, Campania, Italy. Michele and Concetta were married on September 26, 1907 and emigrated from Napoli on April 27, 1910, to New York on May 11, 1910 on the ship Duca Degli Abruzzi. Newark, New Jersey became their new home.