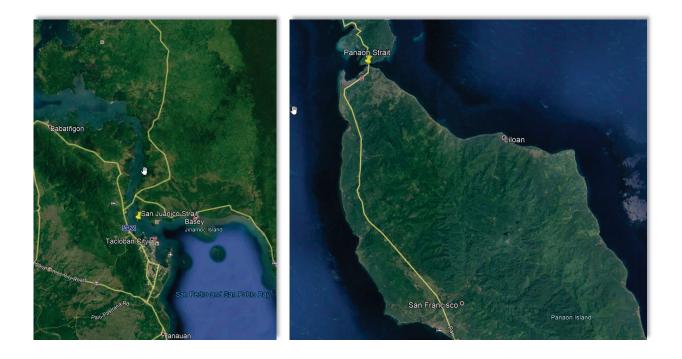

# SERGEANT FRED TENORE - WORLD WAR II ACCOMPLISHMENTS - MAY 26, 1941 TO JULY 27, 1945

Fred Tenore was born on July 7, 1921, to immigrant parents Michele Luigi Tenore and Concetta Tenore (born Magnotta) both of Andretta, Avellino, Campania, Italy. Michele and Concetta were married on September 26, 1907 and emigrated from Napoli on April 27, 1910, to New York on May 11, 1910 on the ship Duca Degli Abruzzi. Newark, New Jersey became their new home.