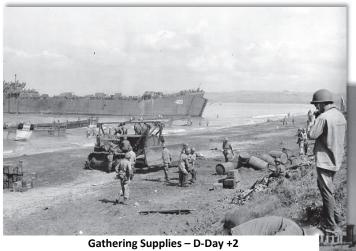

# SERGEANT FRED TENORE - WORLD WAR II ACCOMPLISHMENTS - MAY 26, 1941 TO JULY 27, 1945

Fred Tenore was born on July 7, 1921, to immigrant parents Michele Luigi Tenore and Concetta Tenore (born Magnotta) both of Andretta, Avellino, Campania, Italy. Michele and Concetta were married on September 26, 1907 and emigrated from Napoli on April 27, 1910, to New York on May 11, 1910 on the ship Duca Degli Abruzzi. Newark, New Jersey became their new home.