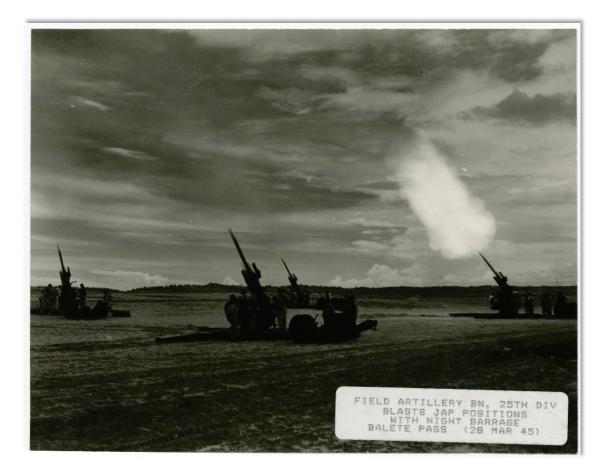

15 March 1945. The battalion met heavy opposition from well dug-in Japanese forces. For ten days the battle raged, with the 1st Battalion finally seizing the ridge on 26 March.

Meanwhile, the 35th and 27th Infantry battled to clear Mount Myoko, Kapintalan and Balete Pass. After clearing Crump's Hill on March 30<sup>th</sup> the 161st Infantry assaulted the Kenbu Plateau west of Balete Pass in support of the overall drive to seize the pass.



By 6 May, the 161st secured the plateau. Three days later, on 9 May, the 161st linked up with the 27th Infantry at Balete Pass, fighting to open the pass for the advance to the town of Santa Fe.



War Memorial at Balete Pass







Have Gun, Will Travel -- 105mm Howitzer













Looking Down on Balete Pass



Looking North Through Balete Pass





89th Field Artillery Fires into Balete Pass





The Balete Trees of Balete Pass



Sgt. Peter Kostares Mail Delivery to Beleaguered Troops at Balete Pass



Advancing Slowly Under Tank Cover



Cleaning Out Pill Boxes ... and More Pill Boxes



Covering Ground Pounded by the Artillery



89th Artillery Fires Into Balete Pass









89th Field Artillery Battalion Hammering the Field for the Next Advance



Another Pill Box Cleared



Japanese Medium Tank Has Seen Better Days



Japanese 2<sup>nd</sup> Tank Division Type 95 Ho Go Tank Destroyed – No Survivors



Troops Inspecting a Knocked-Out Japanese Tractor



Steady Hand of a 25<sup>th</sup> Division Sniper



Blasting a Japanese Position with a Flamethrower [This Was the Most Feared Weapon on Both Sides – Carrying a Flamethrower