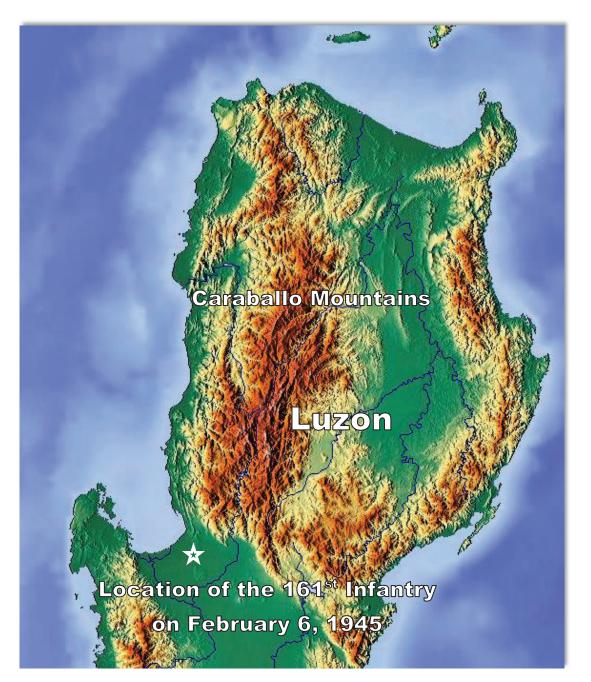

# SERGEANT FRED TENORE - WORLD WAR II ACCOMPLISHMENTS - MAY 26, 1941 TO JULY 27, 1945

Fred Tenore was born on July 7, 1921, to immigrant parents Michele Luigi Tenore and Concetta Tenore (born Magnotta) both of Andretta, Avellino, Campania, Italy. Michele and Concetta were married on September 26, 1907 and emigrated from Napoli on April 27, 1910, to New York on May 11, 1910 on the ship Duca Degli Abruzzi. Newark, New Jersey became their new home.