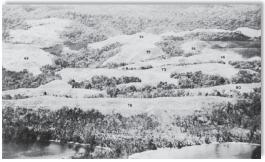

# SERGEANT FRED TENORE - WORLD WAR II ACCOMPLISHMENTS - MAY 26, 1941 TO JULY 27, 1945

Fred Tenore was born on July 7, 1921, to immigrant parents Michele Luigi Tenore and Concetta Tenore (born Magnotta) both of Andretta, Avellino, Campania, Italy. Michele and Concetta were married on September 26, 1907 and emigrated from Napoli on April 27, 1910, to New York on May 11, 1910 on the ship Duca Degli Abruzzi. Newark, New Jersey became their new home.