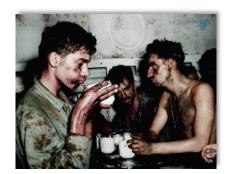

# SERGEANT FRED TENORE - WORLD WAR II ACCOMPLISHMENTS - MAY 26, 1941 TO JULY 27, 1945

Fred Tenore was born on July 7, 1921, to immigrant parents Michele Luigi Tenore and Concetta Tenore (born Magnotta) both of Andretta, Avellino, Campania, Italy. Michele and Concetta were married on September 26, 1907 and emigrated from Napoli on April 27, 1910, to New York on May 11, 1910 on the ship Duca Degli Abruzzi. Newark, New Jersey became their new home.