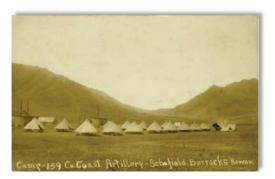

# SERGEANT FRED TENORE - WORLD WAR II ACCOMPLISHMENTS - MAY 26, 1941 TO JULY 27, 1945

Fred Tenore was born on July 7, 1921, to immigrant parents Michele Luigi Tenore and Concetta Tenore (born Magnotta) both of Andretta, Avellino, Campania, Italy. Michele and Concetta were married on September 26, 1907 and emigrated from Napoli on April 27, 1910, to New York on May 11, 1910 on the ship Duca Degli Abruzzi. Newark, New Jersey became their new home.