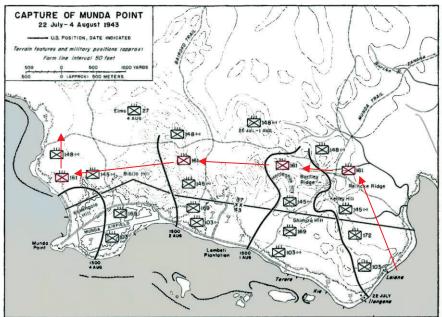

# SERGEANT FRED TENORE - WORLD WAR II ACCOMPLISHMENTS - MAY 26, 1941 TO JULY 27, 1945

Fred Tenore was born on July 7, 1921, to immigrant parents Michele Luigi Tenore and Concetta Tenore (born Magnotta) both of Andretta, Avellino, Campania, Italy. Michele and Concetta were married on September 26, 1907 and emigrated from Napoli on April 27, 1910, to New York on May 11, 1910 on the ship Duca Degli Abruzzi. Newark, New Jersey became their new home.