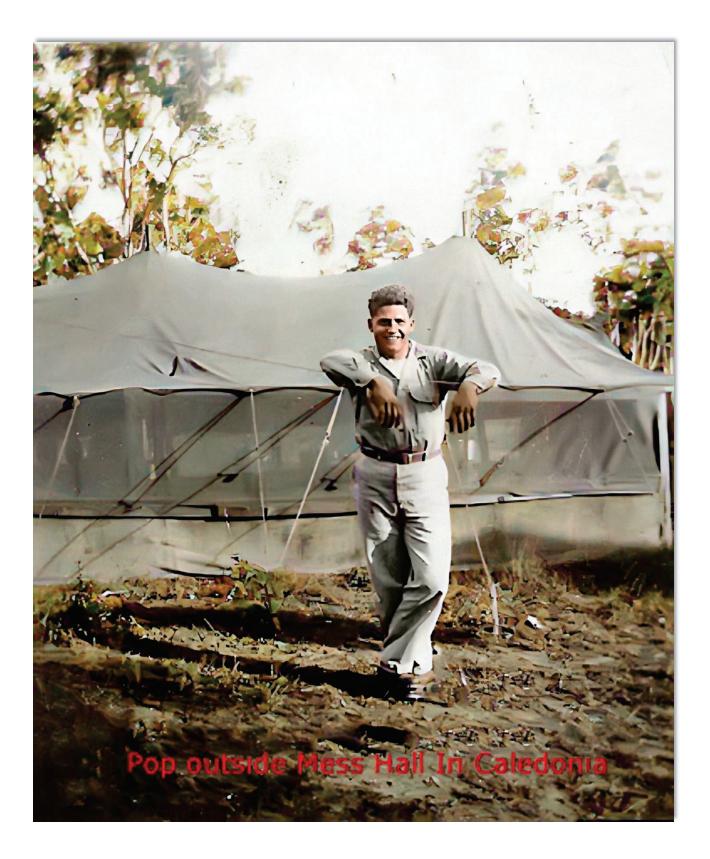

# SERGEANT FRED TENORE - WORLD WAR II ACCOMPLISHMENTS - MAY 26, 1941 TO JULY 27, 1945

Fred Tenore was born on July 7, 1921, to immigrant parents Michele Luigi Tenore and Concetta Tenore (born Magnotta) both of Andretta, Avellino, Campania, Italy. Michele and Concetta were married on September 26, 1907 and emigrated from Napoli on April 27, 1910, to New York on May 11, 1910 on the ship Duca Degli Abruzzi. Newark, New Jersey became their new home.