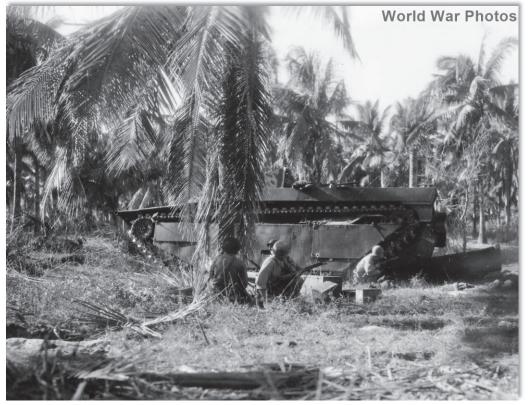

# SERGEANT FRED TENORE - WORLD WAR II ACCOMPLISHMENTS - MAY 26, 1941 TO JULY 27, 1945

Fred Tenore was born on July 7, 1921, to immigrant parents Michele Luigi Tenore and Concetta Tenore (born Magnotta) both of Andretta, Avellino, Campania, Italy. Michele and Concetta were married on September 26, 1907 and emigrated from Napoli on April 27, 1910, to New York on May 11, 1910 on the ship Duca Degli Abruzzi. Newark, New Jersey became their new home.