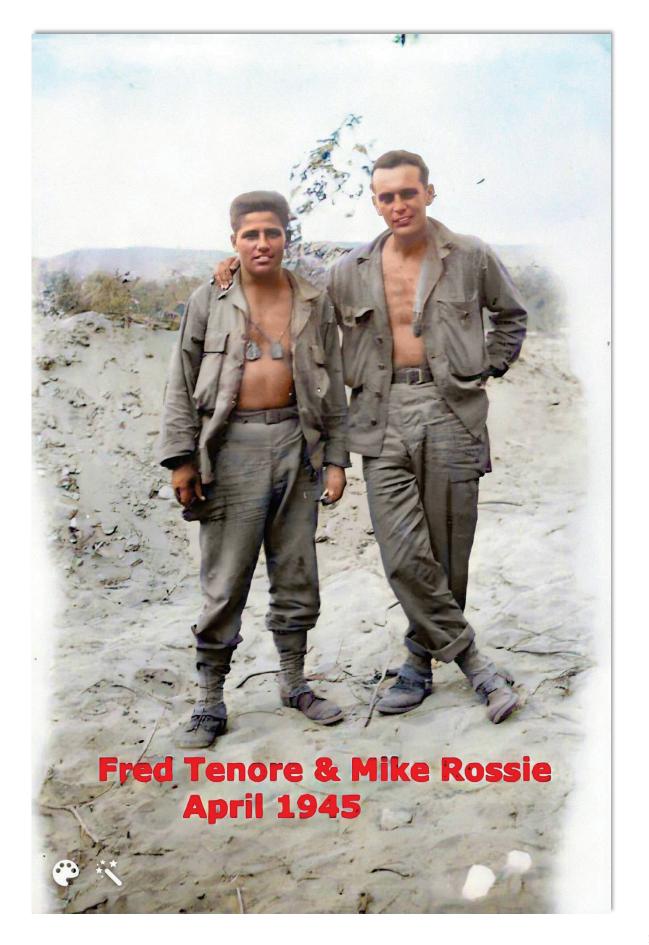

n eliminated the last Japanese resistance.





The 1st Battalion of the 161st assaulted Norton's Knob, west of Highway 5 on 15 March 1945. The battalion met heavy opposition from well dug-in Japanese forces. For ten days the battle raged, with the 1st Battalion finally seizing the ridge on 26 March.

Meanwhile, the 35th and 27th Infantry battled to clear Mount Myoko, Kapintalan and Balete Pass. After clearing Crump's Hill on March 30<sup>th</sup> the 161st Infantry assaulted the Kenbu Plateau west of Balete Pass in support of the overall drive to seize the pass.



By 6 May, the 161st secured the plateau. Three days later, on 9 May, the 161st linked up with the 27th Infantry at Balete Pass, fighting to open the pass for the advance to the town of Santa Fe.



War Memorial at Balete Pass







Have Gun, Will Travel -- 105mm Howitzer













Looking Down on Balete Pass



Looking North Through Balete Pass





89th Field Artillery Fires into Balete Pass





The Balete Trees of Balete Pass



Sgt. Peter Kostares Mail Delivery to Beleaguered Troops at Balete Pass



Advancing Slowly Under Tank Cover



Cleaning Out Pill Boxes ... and More Pill Boxes



Covering Ground Pounded by the Artillery



89th Artillery Fires Into Balete Pass









89th Field Artillery Battalion Hammering the Field for the Next Advance



Another Pill Box Cleared



Japanese Medium Tank Has Seen Better Days



Japanese 2<sup>nd</sup> Tank Division Type 95 Ho Go Tank Destroyed – No Survivors



Troops Inspecting a Knocked-Out Japanese Tractor



Steady Hand of a 25<sup>th</sup> Division Sniper