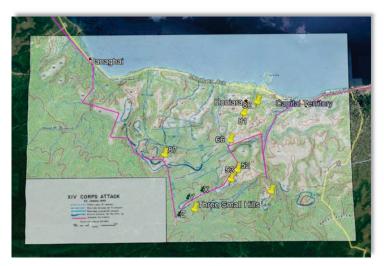

ppose the CAM Division. The 25th Division's zone covered higher ground than the CAM Division's. The outstanding feature of the inland zone is the hill mass formed by Hills 87-88-89, the highest ground on the north

coast between the Matanikau River and Cape Esperance. These hills dominate Kokumbona just as Mount Austen dominates Lunga Point.

# **25th Division's Preliminary Movements**

To carry out General Patch's orders for the offensive, General Collins, on 20 January 1943, ordered the 25th Division to attack west from the Galloping Horse on 22 January. The 27th Infantry was to deliver a holding attack while the 161st Infantry, making the division's main effort, moved southwest to outflank the enemy. The 35th Infantry was to complete mopping up the Gifu, then pass to division reserve.



In the 161st Infantry's zone, three small open hills lay southwest of the Hill 53. Hill Z, the most distant, was 2,500 yards from Hill 53, and 6,900 yards south of Sealark Channel. The 161st Infantry was to seize these hills, then move northwest through the jungle to attack Hill 87, the division objective, from the rear. After the capture of Hill 87 the regiment was to seize the other two eminences (Hills 88 and 89) comprising the hill mass.

The road up to the Galloping Horse had been extended to Hill 53. Supplies for the 161st Infantry had been trucked to Hill 53, and native bearers were to hand-carry supplies forward from there to support the attack. The 161st Infantry assembled on the southern parts of the Galloping Horse. On 20 January the 2d Battalion advanced to Hill X, and the ne