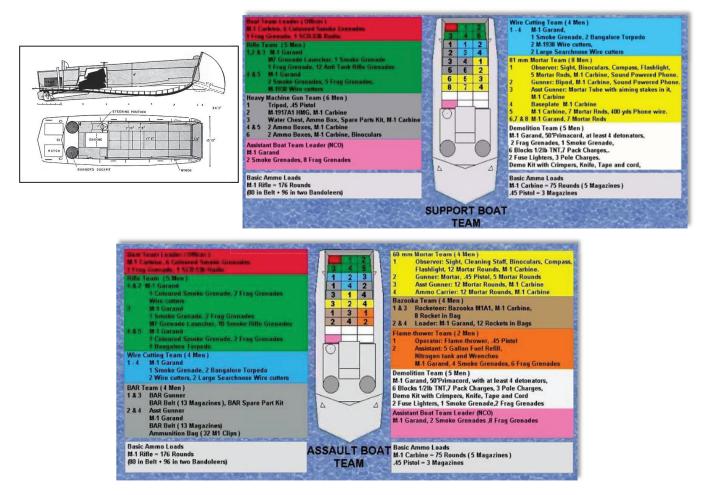

in 18 inches of water while



running over vegetation and debris without any damage. Special design features of the hull kept aerated water under the bow reducing friction and swept objects away from the boat preventing fouling of the propeller. With the addition of the bow ramp, the LCVP was complete.

Armored, with 2 machine guns in ring mountings aft, and the LCVP was conned from a position on the port quarter, forward of the engine compartment. On transports the LCVP could be carried on deck or in single to three-tier davits; the LCVP could be launched when loaded, but only from appropriate davits. Their use in beaching was simplified by the late stages of the war: driven hard ashore, they would be nudged off the beach by trucks. Between 1942 and 1945, some 23,358 LCVPs were built.



# **Guadalcanal – Solomon Islands**

The Guadalcanal campaign (Operation Watchtower) to establish a southern front against the expansion of the Japanese Empire to Australia and New Zealand had been ongoing for months. On 7 August 1942, Allied forces, predominantly United States Marines, landed on Guadalcanal, Tulagi, and Florida in the southern Solomon Islands, with the objective of using Guadalcanal and Tulagi as bases in supporting a campaign to eventually capture or neutralize the major Japanese base at Rabaul on New Britain.



The Japanese defenders, who had occupied those islands since May 1942, were outnumbered and overwhelmed by the Allies, who captured Tulagi and Florida, as well as the airfield – later named Henderson Field – that was under construction on Guadalcanal. Surprise