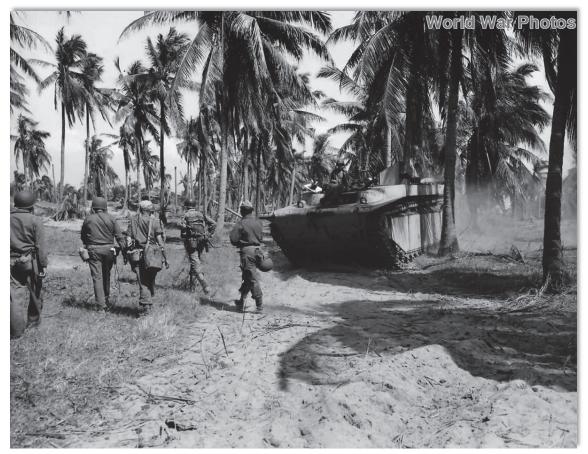

# SERGEANT FRED TENORE - WORLD WAR II ACCOMPLISHMENTS - MAY 26, 1941 TO JULY 27, 1945

Fred Tenore was born on July 7, 1921, to immigrant parents Michele Luigi Tenore and Concetta Tenore (born Magnotta) both of Andretta, Avellino, Campania, Italy. Michele and Concetta were married on September 26, 1907 and emigrated from Napoli on April 27, 1910, to New York on May 11, 1910 on the ship Duca Degli Abruzzi. Newark, New Jersey became their new home.