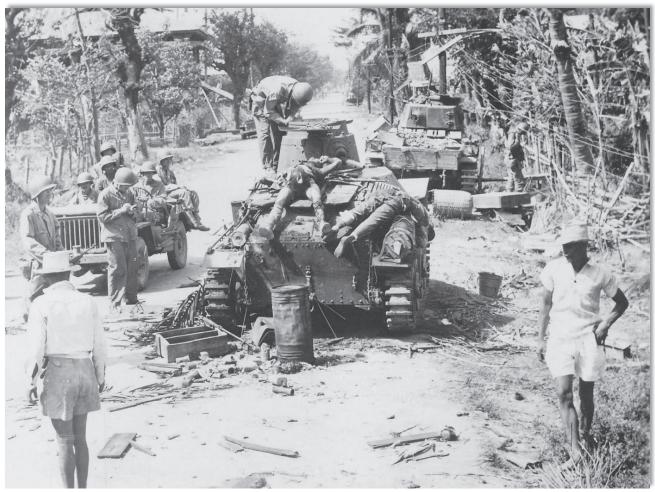

# SERGEANT FRED TENORE - WORLD WAR II ACCOMPLISHMENTS - MAY 26, 1941 TO JULY 27, 1945

Fred Tenore was born on July 7, 1921, to immigrant parents Michele Luigi Tenore and Concetta Tenore (born Magnotta) both of Andretta, Avellino, Campania, Italy. Michele and Concetta were married on September 26, 1907 and emigrated from Napoli on April 27, 1910, to New York on May 11, 1910 on the ship Duca Degli Abruzzi. Newark, New Jersey became their new home.