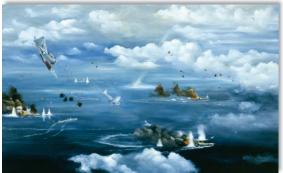

# SERGEANT FRED TENORE - WORLD WAR II ACCOMPLISHMENTS - MAY 26, 1941 TO JULY 27, 1945

Fred Tenore was born on July 7, 1921, to immigrant parents Michele Luigi Tenore and Concetta Tenore (born Magnotta) both of Andretta, Avellino, Campania, Italy. Michele and Concetta were married on September 26, 1907 and emigrated from Napoli on April 27, 1910, to New York on May 11, 1910 on the ship Duca Degli Abruzzi. Newark, New Jersey became their new home.