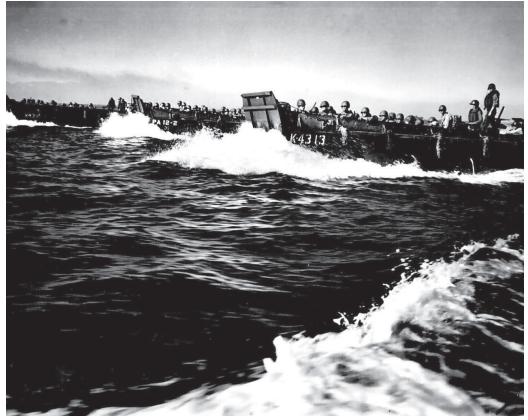

# SERGEANT FRED TENORE - WORLD WAR II ACCOMPLISHMENTS - MAY 26, 1941 TO JULY 27, 1945

Fred Tenore was born on July 7, 1921, to immigrant parents Michele Luigi Tenore and Concetta Tenore (born Magnotta) both of Andretta, Avellino, Campania, Italy. Michele and Concetta were married on September 26, 1907 and emigrated from Napoli on April 27, 1910, to New York on May 11, 1910 on the ship Duca Degli Abruzzi. Newark, New Jersey became their new home.