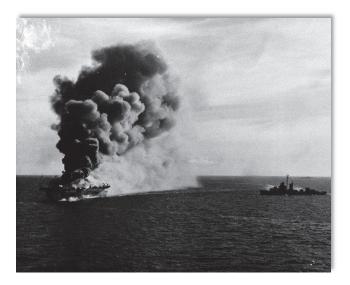

# SERGEANT FRED TENORE - WORLD WAR II ACCOMPLISHMENTS - MAY 26, 1941 TO JULY 27, 1945

Fred Tenore was born on July 7, 1921, to immigrant parents Michele Luigi Tenore and Concetta Tenore (born Magnotta) both of Andretta, Avellino, Campania, Italy. Michele and Concetta were married on September 26, 1907 and emigrated from Napoli on April 27, 1910, to New York on May 11, 1910 on the ship Duca Degli Abruzzi. Newark, New Jersey became their new home.