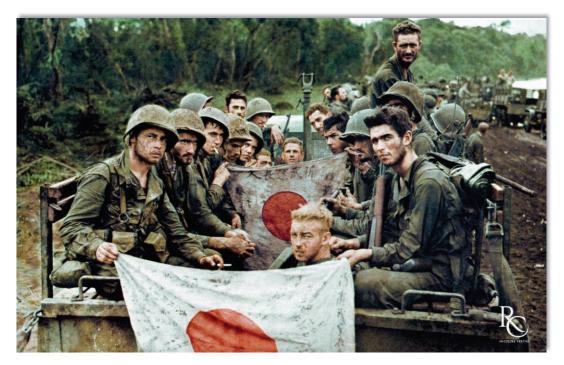

# SERGEANT FRED TENORE - WORLD WAR II ACCOMPLISHMENTS - MAY 26, 1941 TO JULY 27, 1945

Fred Tenore was born on July 7, 1921, to immigrant parents Michele Luigi Tenore and Concetta Tenore (born Magnotta) both of Andretta, Avellino, Campania, Italy. Michele and Concetta were married on September 26, 1907 and emigrated from Napoli on April 27, 1910, to New York on May 11, 1910 on the ship Duca Degli Abruzzi. Newark, New Jersey became their new home.