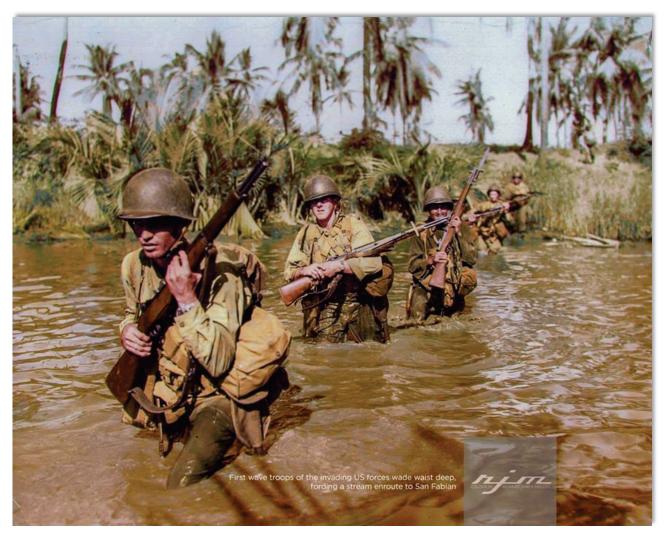

# SERGEANT FRED TENORE - WORLD WAR II ACCOMPLISHMENTS - MAY 26, 1941 TO JULY 27, 1945

Fred Tenore was born on July 7, 1921, to immigrant parents Michele Luigi Tenore and Concetta Tenore (born Magnotta) both of Andretta, Avellino, Campania, Italy. Michele and Concetta were married on September 26, 1907 and emigrated from Napoli on April 27, 1910, to New York on May 11, 1910 on the ship Duca Degli Abruzzi. Newark, New Jersey became their new home.