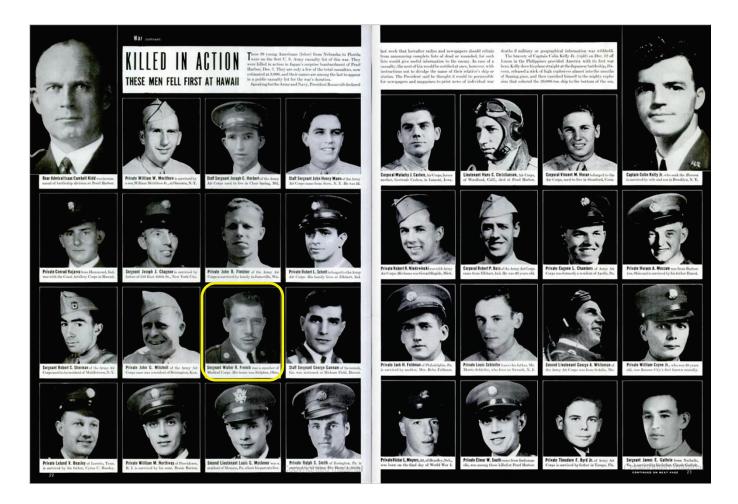

# SERGEANT FRED TENORE - WORLD WAR II ACCOMPLISHMENTS - MAY 26, 1941 TO JULY 27, 1945

Fred Tenore was born on July 7, 1921, to immigrant parents Michele Luigi Tenore and Concetta Tenore (born Magnotta) both of Andretta, Avellino, Campania, Italy. Michele and Concetta were married on September 26, 1907 and emigrated from Napoli on April 27, 1910, to New York on May 11, 1910 on the ship Duca Degli Abruzzi. Newark, New Jersey became their new home.