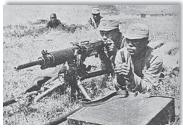

# SERGEANT FRED TENORE - WORLD WAR II ACCOMPLISHMENTS - MAY 26, 1941 TO JULY 27, 1945

Fred Tenore was born on July 7, 1921, to immigrant parents Michele Luigi Tenore and Concetta Tenore (born Magnotta) both of Andretta, Avellino, Campania, Italy. Michele and Concetta were married on September 26, 1907 and emigrated from Napoli on April 27, 1910, to New York on May 11, 1910 on the ship Duca Degli Abruzzi. Newark, New Jersey became their new home.