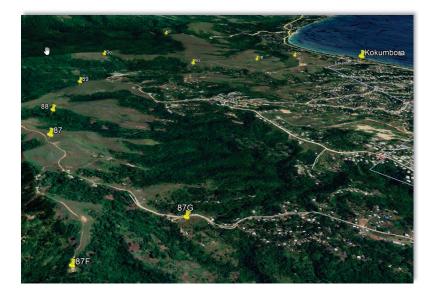

pany advanced 1,000 yards west and north to take Hill 89 by 1035. By 1100 all companies were in place and digging in.

General Collins witnessed this rapid advance from the division observation post on Hill 49 east of the Matanikau. In view of General Patch's instructions to go beyond the objective if possible, General Collins, who in Admiral Halsey's words was "quick on his feet and even quicker in his brain" left the observation post and started toward Hill 89 by jeep and on foot to make arrangements to continue the attack, for the 27th Infantry had outrun its wire communications. Reaching Hill 66, he met Brig. Gen. Robert L. Spragins, the Corps chief of staff, and obtained authority from him, in the name of the Corps commander, to continue the 25th Division's advance into Kokumbona as



rapidly as possible. The boundary between the two divisions was immediately changed to place Hills 91, 98, 99, and Kokumbona in the 25th Division's zone. It then ran north to the beach in front of the CAM Division's zone of action.



U.S. LEADERS INSPECTING THE BATTLE ZONE from a hill near the Matanikau (probably Hill 49). Left to right: Secretary of the Navy Frank Know, General Patch, Admiral Nimitz, Admiral Halsey, and General Collins

General Collins reached Hill 89, where he conferred with the 27th Infantry's commander, Colonel McCulloch. As the 27th was obviously best situated to pursue the retreating Japanese, General Collins and Colonel McCulloch agreed that the 27th Infantry should resume the attack to capture Hills go and 97 just south of Kokumbona. The 2d Battalion of the 161s