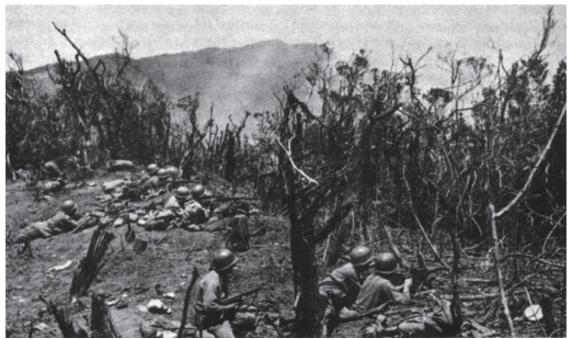

# SERGEANT FRED TENORE - WORLD WAR II ACCOMPLISHMENTS - MAY 26, 1941 TO JULY 27, 1945

Fred Tenore was born on July 7, 1921, to immigrant parents Michele Luigi Tenore and Concetta Tenore (born Magnotta) both of Andretta, Avellino, Campania, Italy. Michele and Concetta were married on September 26, 1907 and emigrated from Napoli on April 27, 1910, to New York on May 11, 1910 on the ship Duca Degli Abruzzi. Newark, New Jersey became their new home.