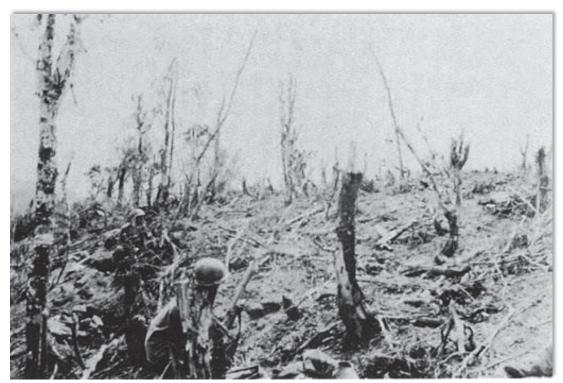

# SERGEANT FRED TENORE - WORLD WAR II ACCOMPLISHMENTS - MAY 26, 1941 TO JULY 27, 1945

Fred Tenore was born on July 7, 1921, to immigrant parents Michele Luigi Tenore and Concetta Tenore (born Magnotta) both of Andretta, Avellino, Campania, Italy. Michele and Concetta were married on September 26, 1907 and emigrated from Napoli on April 27, 1910, to New York on May 11, 1910 on the ship Duca Degli Abruzzi. Newark, New Jersey became their new home.