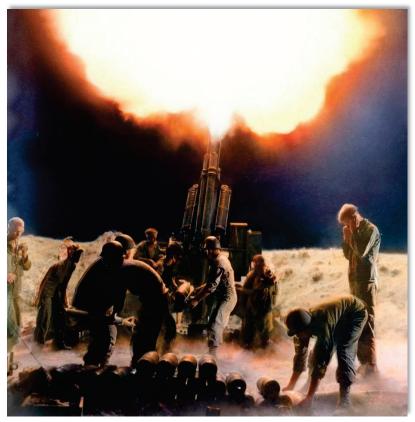

March 1945. The battalion met heavy opposition from well dug-in Japanese forces. For ten days the battle raged, with the 1st Battalion finally seizing the ridge on 26 March.

Meanwhile, the 35th and 27th Infantry battled to clear Mount Myoko, Kapintalan and Balete Pass. After clearing Crump's Hill on March 30<sup>th</sup> the 161st Infantry assaulted the Kenbu Plateau west of Balete Pass in support of the overall drive to seize the pass.



By 6 May, the 161st secured the plateau. Three days later, on 9 May, the 161st linked up with the 27th Infantry at Balete Pass, fighting to open the pass for the advance to the town of Santa Fe.



War Memorial at Balete Pass







Have Gun, Will Travel -- 105mm Howitzer













Looking Down on Balete Pass



Looking North Through Balete Pass





89th Field Artillery Fires into Balete Pass





The Balete Trees of Balete Pass



Sgt. Peter Kostares Mail Delivery to Beleaguered Troops at Balete Pass



Advancing Slowly Under Tank Cover



Cleaning Out Pill Boxes ... and More Pill Boxes



Covering Ground Pounded by the Artillery



89th Artillery Fires Into Balete Pass









89th Field Artillery Battalion Hammering the Field for the Next Advance



Another Pill Box Cleared



Japanese Medium Tank Has Seen Better Days



Japanese 2<sup>nd</sup> Tank Division Type 95 Ho Go Tank Destroyed – No Survivors



Troops Inspecting a Knocked-Out Japanese Tractor



Steady Hand of a 25<sup>th</sup> Division Sniper



Blasting a Japanese Position with a Flamethrower [This Was the Most Feared Weapon on Both Sides – Carrying a Flamethrower Ma