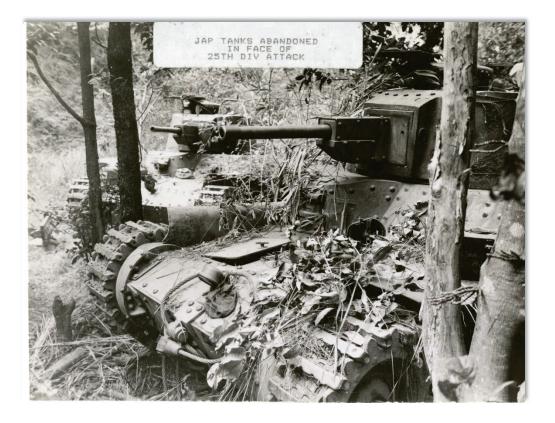

# SERGEANT FRED TENORE - WORLD WAR II ACCOMPLISHMENTS - MAY 26, 1941 TO JULY 27, 1945

Fred Tenore was born on July 7, 1921, to immigrant parents Michele Luigi Tenore and Concetta Tenore (born Magnotta) both of Andretta, Avellino, Campania, Italy. Michele and Concetta were married on September 26, 1907 and emigrated from Napoli on April 27, 1910, to New York on May 11, 1910 on the ship Duca Degli Abruzzi. Newark, New Jersey became their new home.