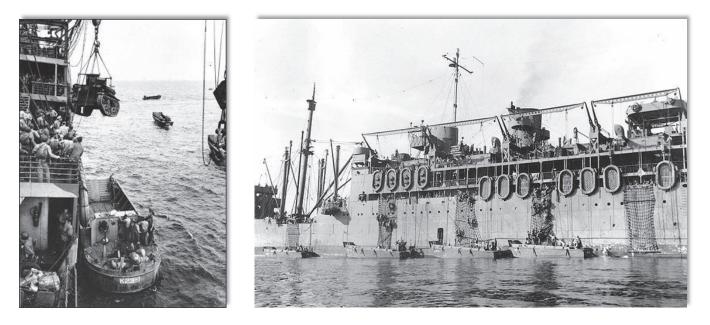

# SERGEANT FRED TENORE - WORLD WAR II ACCOMPLISHMENTS - MAY 26, 1941 TO JULY 27, 1945

Fred Tenore was born on July 7, 1921, to immigrant parents Michele Luigi Tenore and Concetta Tenore (born Magnotta) both of Andretta, Avellino, Campania, Italy. Michele and Concetta were married on September 26, 1907 and emigrated from Napoli on April 27, 1910, to New York on May 11, 1910 on the ship Duca Degli Abruzzi. Newark, New Jersey became their new home.