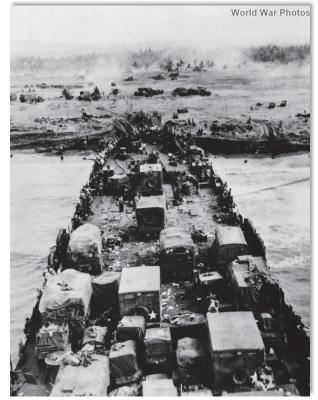

# SERGEANT FRED TENORE - WORLD WAR II ACCOMPLISHMENTS - MAY 26, 1941 TO JULY 27, 1945

Fred Tenore was born on July 7, 1921, to immigrant parents Michele Luigi Tenore and Concetta Tenore (born Magnotta) both of Andretta, Avellino, Campania, Italy. Michele and Concetta were married on September 26, 1907 and emigrated from Napoli on April 27, 1910, to New York on May 11, 1910 on the ship Duca Degli Abruzzi. Newark, New Jersey became their new home.