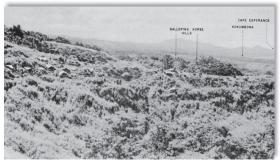

# SERGEANT FRED TENORE - WORLD WAR II ACCOMPLISHMENTS - MAY 26, 1941 TO JULY 27, 1945

Fred Tenore was born on July 7, 1921, to immigrant parents Michele Luigi Tenore and Concetta Tenore (born Magnotta) both of Andretta, Avellino, Campania, Italy. Michele and Concetta were married on September 26, 1907 and emigrated from Napoli on April 27, 1910, to New York on May 11, 1910 on the ship Duca Degli Abruzzi. Newark, New Jersey became their new home.