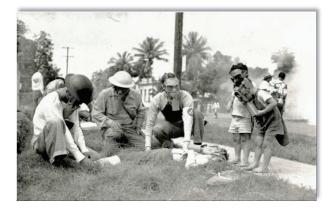

# SERGEANT FRED TENORE - WORLD WAR II ACCOMPLISHMENTS - MAY 26, 1941 TO JULY 27, 1945

Fred Tenore was born on July 7, 1921, to immigrant parents Michele Luigi Tenore and Concetta Tenore (born Magnotta) both of Andretta, Avellino, Campania, Italy. Michele and Concetta were married on September 26, 1907 and emigrated from Napoli on April 27, 1910, to New York on May 11, 1910 on the ship Duca Degli Abruzzi. Newark, New Jersey became their new home.