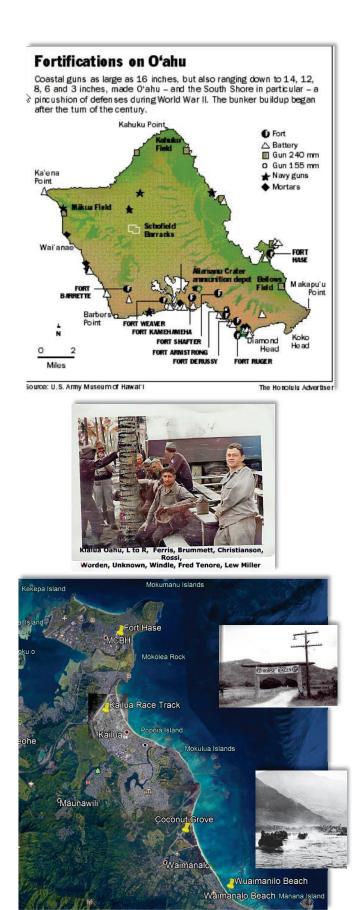

# SERGEANT FRED TENORE - WORLD WAR II ACCOMPLISHMENTS - MAY 26, 1941 TO JULY 27, 1945

Fred Tenore was born on July 7, 1921, to immigrant parents Michele Luigi Tenore and Concetta Tenore (born Magnotta) both of Andretta, Avellino, Campania, Italy. Michele and Concetta were married on September 26, 1907 and emigrated from Napoli on April 27, 1910, to New York on May 11, 1910 on the ship Duca Degli Abruzzi. Newark, New Jersey became their new home.