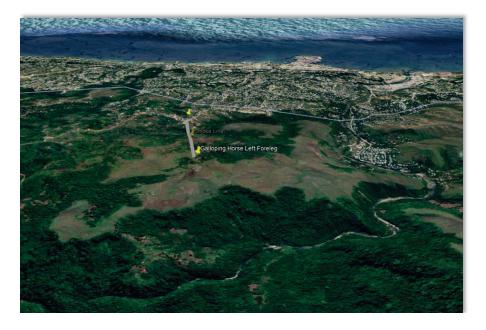

# SERGEANT FRED TENORE - WORLD WAR II ACCOMPLISHMENTS - MAY 26, 1941 TO JULY 27, 1945

Fred Tenore was born on July 7, 1921, to immigrant parents Michele Luigi Tenore and Concetta Tenore (born Magnotta) both of Andretta, Avellino, Campania, Italy. Michele and Concetta were married on September 26, 1907 and emigrated from Napoli on April 27, 1910, to New York on May 11, 1910 on the ship Duca Degli Abruzzi. Newark, New Jersey became their new home.