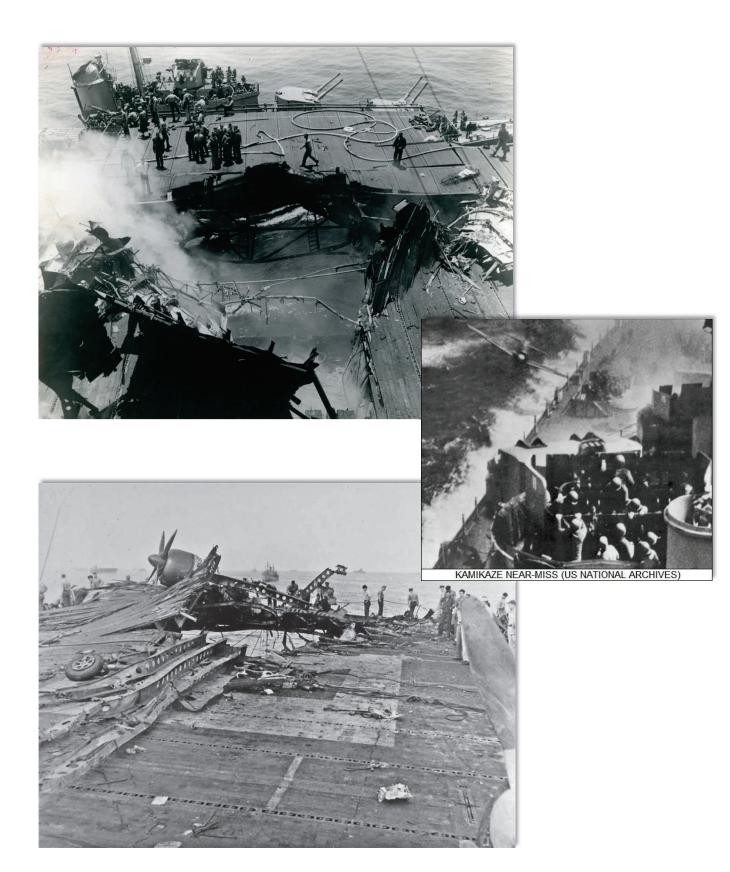

# SERGEANT FRED TENORE - WORLD WAR II ACCOMPLISHMENTS - MAY 26, 1941 TO JULY 27, 1945

Fred Tenore was born on July 7, 1921, to immigrant parents Michele Luigi Tenore and Concetta Tenore (born Magnotta) both of Andretta, Avellino, Campania, Italy. Michele and Concetta were married on September 26, 1907 and emigrated from Napoli on April 27, 1910, to New York on May 11, 1910 on the ship Duca Degli Abruzzi. Newark, New Jersey became their new home.