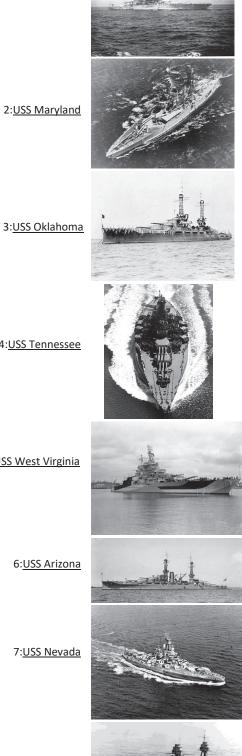

# SERGEANT FRED TENORE - WORLD WAR II ACCOMPLISHMENTS - MAY 26, 1941 TO JULY 27, 1945

Fred Tenore was born on July 7, 1921, to immigrant parents Michele Luigi Tenore and Concetta Tenore (born Magnotta) both of Andretta, Avellino, Campania, Italy. Michele and Concetta were married on September 26, 1907 and emigrated from Napoli on April 27, 1910, to New York on May 11, 1910 on the ship Duca Degli Abruzzi. Newark, New Jersey became their new home.