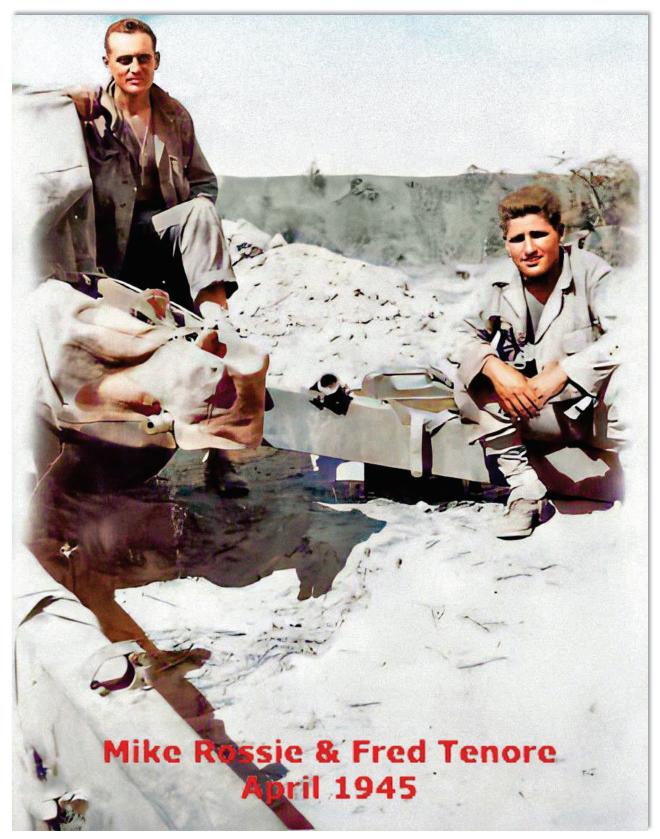

iminated the last Japanese resistance.





The 1st Battalion of the 161st assaulted Norton's Knob, west of Highway 5 on 15 March 1945. The battalion met heavy opposition from well dug-in Japanese forces. For ten days the battle raged, with the 1st Battalion finally seizing the ridge on 26 March.

Meanwhile, the 35th and 27th Infantry battled to clear Mount Myoko, Kapintalan and Balete Pass. After clearing Crump's Hill on March 30<sup>th</sup> the 161st Infantry assaulted the Kenbu Plateau west of Balete Pass in support of the overall drive to seize the pass.



By 6 May, the 161st secured the plateau. Three days later, on 9 May, the 161st linked up with the 27th Infantry at Balete Pass, fighting to open the pass for the advance to the town of Santa Fe.



War Memorial at Balete Pass







Have Gun, Will Travel -- 105mm Howitzer













Looking Down on Balete Pass



Looking North Through Balete Pass





89th Field Artillery Fires into Balete Pass





The Balete Trees of Balete Pass



Sgt. Peter Kostares Mail Delivery to Beleaguered Troops at Balete Pass



Advancing Slowly Under Tank Cover



Cleaning Out Pill Boxes ... and More Pill Boxes



Covering Ground Pounded by the Artillery



89th Artillery Fires Into Balete Pass









89th Field Artillery Battalion Hammering the Field for the Next Advance



Another Pill Box Cleared



Japanese Medium Tank Has Seen Better Days



Japanese 2<sup>nd</sup> Tank Division Type 95 Ho Go Tank Destroyed – No Survivors



Troops Inspecting a Knocked-Out Japanese Tractor



Steady Hand of a 25<sup>th</sup> Division Sniper



B