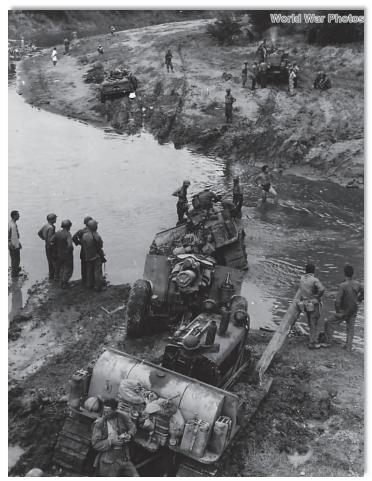

# SERGEANT FRED TENORE - WORLD WAR II ACCOMPLISHMENTS - MAY 26, 1941 TO JULY 27, 1945

Fred Tenore was born on July 7, 1921, to immigrant parents Michele Luigi Tenore and Concetta Tenore (born Magnotta) both of Andretta, Avellino, Campania, Italy. Michele and Concetta were married on September 26, 1907 and emigrated from Napoli on April 27, 1910, to New York on May 11, 1910 on the ship Duca Degli Abruzzi. Newark, New Jersey became their new home.