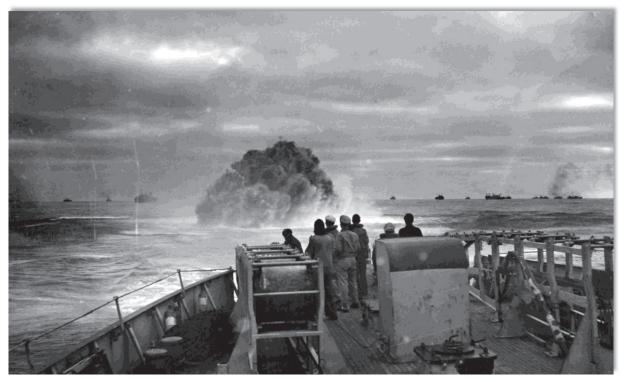

# SERGEANT FRED TENORE - WORLD WAR II ACCOMPLISHMENTS - MAY 26, 1941 TO JULY 27, 1945

Fred Tenore was born on July 7, 1921, to immigrant parents Michele Luigi Tenore and Concetta Tenore (born Magnotta) both of Andretta, Avellino, Campania, Italy. Michele and Concetta were married on September 26, 1907 and emigrated from Napoli on April 27, 1910, to New York on May 11, 1910 on the ship Duca Degli Abruzzi. Newark, New Jersey became their new home.