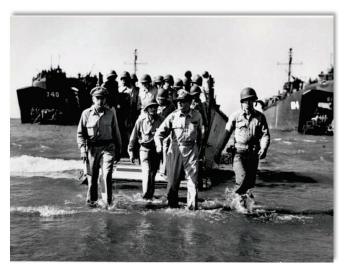

# SERGEANT FRED TENORE - WORLD WAR II ACCOMPLISHMENTS - MAY 26, 1941 TO JULY 27, 1945

Fred Tenore was born on July 7, 1921, to immigrant parents Michele Luigi Tenore and Concetta Tenore (born Magnotta) both of Andretta, Avellino, Campania, Italy. Michele and Concetta were married on September 26, 1907 and emigrated from Napoli on April 27, 1910, to New York on May 11, 1910 on the ship Duca Degli Abruzzi. Newark, New Jersey became their new home.