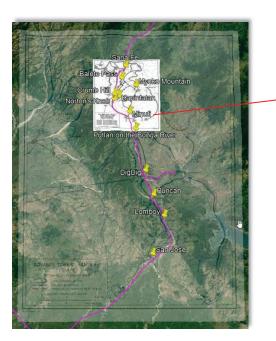

# SERGEANT FRED TENORE - WORLD WAR II ACCOMPLISHMENTS - MAY 26, 1941 TO JULY 27, 1945

Fred Tenore was born on July 7, 1921, to immigrant parents Michele Luigi Tenore and Concetta Tenore (born Magnotta) both of Andretta, Avellino, Campania, Italy. Michele and Concetta were married on September 26, 1907 and emigrated from Napoli on April 27, 1910, to New York on May 11, 1910 on the ship Duca Degli Abruzzi. Newark, New Jersey became their new home.