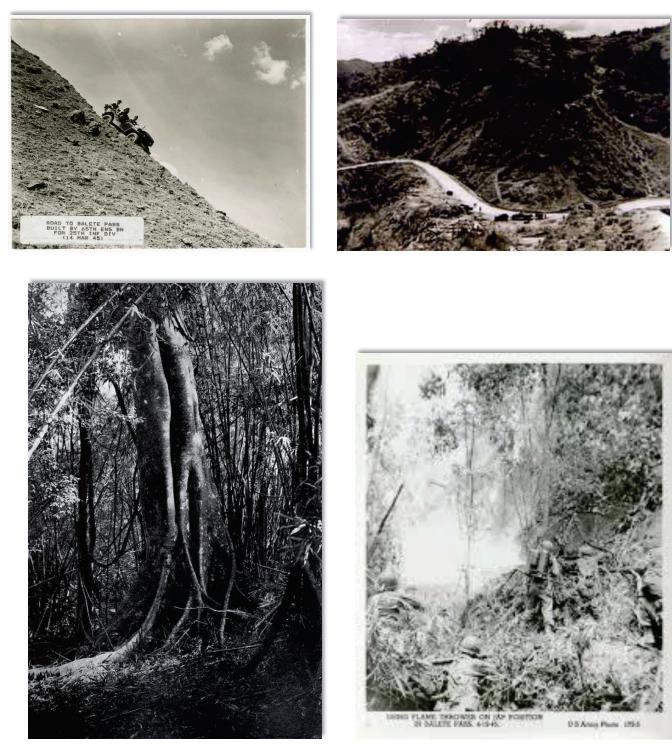

# SERGEANT FRED TENORE - WORLD WAR II ACCOMPLISHMENTS - MAY 26, 1941 TO JULY 27, 1945

Fred Tenore was born on July 7, 1921, to immigrant parents Michele Luigi Tenore and Concetta Tenore (born Magnotta) both of Andretta, Avellino, Campania, Italy. Michele and Concetta were married on September 26, 1907 and emigrated from Napoli on April 27, 1910, to New York on May 11, 1910 on the ship Duca Degli Abruzzi. Newark, New Jersey became their new home.