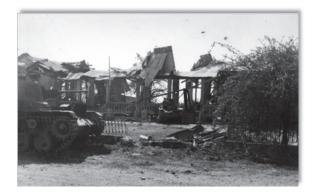

# SERGEANT FRED TENORE - WORLD WAR II ACCOMPLISHMENTS - MAY 26, 1941 TO JULY 27, 1945

Fred Tenore was born on July 7, 1921, to immigrant parents Michele Luigi Tenore and Concetta Tenore (born Magnotta) both of Andretta, Avellino, Campania, Italy. Michele and Concetta were married on September 26, 1907 and emigrated from Napoli on April 27, 1910, to New York on May 11, 1910 on the ship Duca Degli Abruzzi. Newark, New Jersey became their new home.