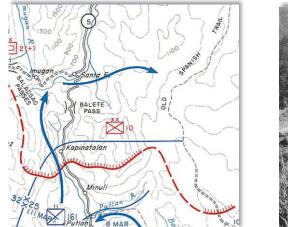

# SERGEANT FRED TENORE - WORLD WAR II ACCOMPLISHMENTS - MAY 26, 1941 TO JULY 27, 1945

Fred Tenore was born on July 7, 1921, to immigrant parents Michele Luigi Tenore and Concetta Tenore (born Magnotta) both of Andretta, Avellino, Campania, Italy. Michele and Concetta were married on September 26, 1907 and emigrated from Napoli on April 27, 1910, to New York on May 11, 1910 on the ship Duca Degli Abruzzi. Newark, New Jersey became their new home.