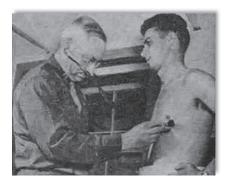

# SERGEANT FRED TENORE - WORLD WAR II ACCOMPLISHMENTS - MAY 26, 1941 TO JULY 27, 1945

Fred Tenore was born on July 7, 1921, to immigrant parents Michele Luigi Tenore and Concetta Tenore (born Magnotta) both of Andretta, Avellino, Campania, Italy. Michele and Concetta were married on September 26, 1907 and emigrated from Napoli on April 27, 1910, to New York on May 11, 1910 on the ship Duca Degli Abruzzi. Newark, New Jersey became their new home.