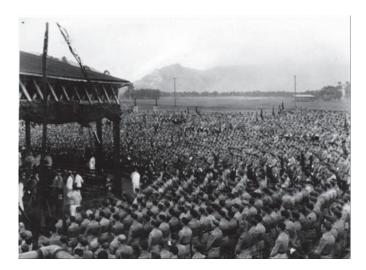

# SERGEANT FRED TENORE - WORLD WAR II ACCOMPLISHMENTS - MAY 26, 1941 TO JULY 27, 1945

Fred Tenore was born on July 7, 1921, to immigrant parents Michele Luigi Tenore and Concetta Tenore (born Magnotta) both of Andretta, Avellino, Campania, Italy. Michele and Concetta were married on September 26, 1907 and emigrated from Napoli on April 27, 1910, to New York on May 11, 1910 on the ship Duca Degli Abruzzi. Newark, New Jersey became their new home.