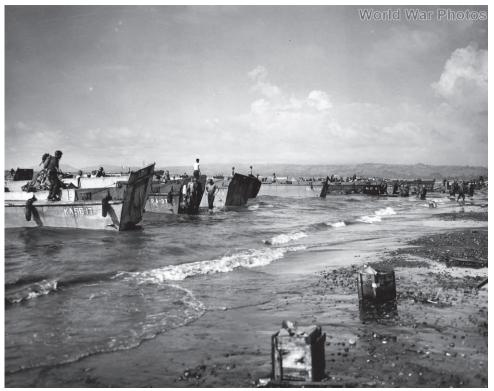

# SERGEANT FRED TENORE - WORLD WAR II ACCOMPLISHMENTS - MAY 26, 1941 TO JULY 27, 1945

Fred Tenore was born on July 7, 1921, to immigrant parents Michele Luigi Tenore and Concetta Tenore (born Magnotta) both of Andretta, Avellino, Campania, Italy. Michele and Concetta were married on September 26, 1907 and emigrated from Napoli on April 27, 1910, to New York on May 11, 1910 on the ship Duca Degli Abruzzi. Newark, New Jersey became their new home.