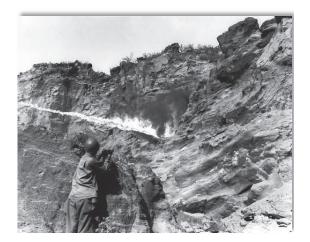

of reducing difficult enemy positions.

If at the conclusion of the Guadalcanal operation the intrinsic merit of the flame thrower was still in doubt, this combat experience with the weapon did provide answers to several important tactical problems. Units discovered that the flame thrower, because of its limited range and short duration of fire, had to be used in conjunction with other weapons in order to be effective. A trained security detachment armed with rifles, automatic rifles, and smoke grenades was needed to keep the enemy under cover long enough for the flame thrower operator to approach and flame his target. Experience also showed that the engineers were too busy with other jobs to handle the flame thrower; that the weapon would be better utilized in the hands of the infantry.



To take advantage of these lessons, the division on Guadalcanal, under the direction of the recently activated XIV Corps, set up ambitious training programs. On 27 March 1943 the 25th Division published a training memorandum which withdrew the weapon from the combat engineers and gave it to the ammunition and pioneer platoon of the infantry battalion. The division then organized a series of one-day flame thrower schools to train eight men from each of these platoons to use the weapons. Other units, many of whose chemical and regimental gas officers had themselves been trained by the 25th Division Chemical Section, organized similar training programs. By mid-1943 the general state of flame thrower readiness of Army units on Guadalcanal was relatively good.

By the end of 17 January, the 8