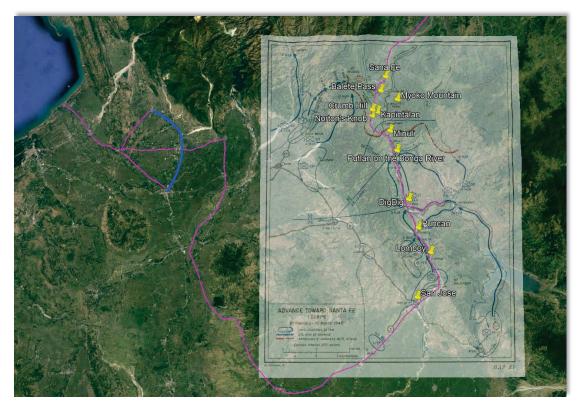

# SERGEANT FRED TENORE - WORLD WAR II ACCOMPLISHMENTS - MAY 26, 1941 TO JULY 27, 1945

Fred Tenore was born on July 7, 1921, to immigrant parents Michele Luigi Tenore and Concetta Tenore (born Magnotta) both of Andretta, Avellino, Campania, Italy. Michele and Concetta were married on September 26, 1907 and emigrated from Napoli on April 27, 1910, to New York on May 11, 1910 on the ship Duca Degli Abruzzi. Newark, New Jersey became their new home.