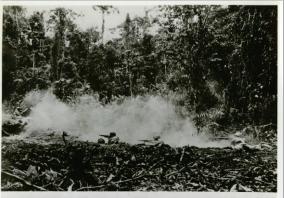

# SERGEANT FRED TENORE - WORLD WAR II ACCOMPLISHMENTS - MAY 26, 1941 TO JULY 27, 1945

Fred Tenore was born on July 7, 1921, to immigrant parents Michele Luigi Tenore and Concetta Tenore (born Magnotta) both of Andretta, Avellino, Campania, Italy. Michele and Concetta were married on September 26, 1907 and emigrated from Napoli on April 27, 1910, to New York on May 11, 1910 on the ship Duca Degli Abruzzi. Newark, New Jersey became their new home.