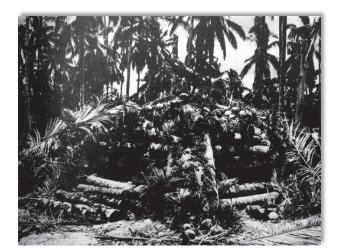

# SERGEANT FRED TENORE - WORLD WAR II ACCOMPLISHMENTS - MAY 26, 1941 TO JULY 27, 1945

Fred Tenore was born on July 7, 1921, to immigrant parents Michele Luigi Tenore and Concetta Tenore (born Magnotta) both of Andretta, Avellino, Campania, Italy. Michele and Concetta were married on September 26, 1907 and emigrated from Napoli on April 27, 1910, to New York on May 11, 1910 on the ship Duca Degli Abruzzi. Newark, New Jersey became their new home.