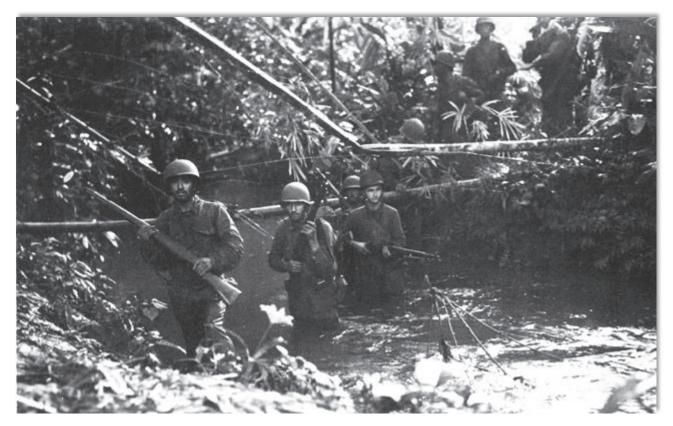

# SERGEANT FRED TENORE - WORLD WAR II ACCOMPLISHMENTS - MAY 26, 1941 TO JULY 27, 1945

Fred Tenore was born on July 7, 1921, to immigrant parents Michele Luigi Tenore and Concetta Tenore (born Magnotta) both of Andretta, Avellino, Campania, Italy. Michele and Concetta were married on September 26, 1907 and emigrated from Napoli on April 27, 1910, to New York on May 11, 1910 on the ship Duca Degli Abruzzi. Newark, New Jersey became their new home.