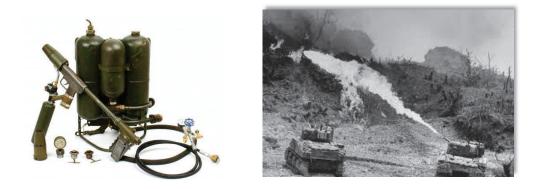

# SERGEANT FRED TENORE - WORLD WAR II ACCOMPLISHMENTS - MAY 26, 1941 TO JULY 27, 1945

Fred Tenore was born on July 7, 1921, to immigrant parents Michele Luigi Tenore and Concetta Tenore (born Magnotta) both of Andretta, Avellino, Campania, Italy. Michele and Concetta were married on September 26, 1907 and emigrated from Napoli on April 27, 1910, to New York on May 11, 1910 on the ship Duca Degli Abruzzi. Newark, New Jersey became their new home.