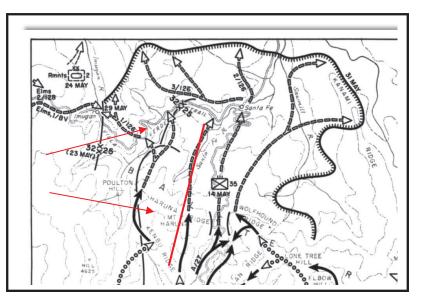

# SERGEANT FRED TENORE - WORLD WAR II ACCOMPLISHMENTS - MAY 26, 1941 TO JULY 27, 1945

Fred Tenore was born on July 7, 1921, to immigrant parents Michele Luigi Tenore and Concetta Tenore (born Magnotta) both of Andretta, Avellino, Campania, Italy. Michele and Concetta were married on September 26, 1907 and emigrated from Napoli on April 27, 1910, to New York on May 11, 1910 on the ship Duca Degli Abruzzi. Newark, New Jersey became their new home.