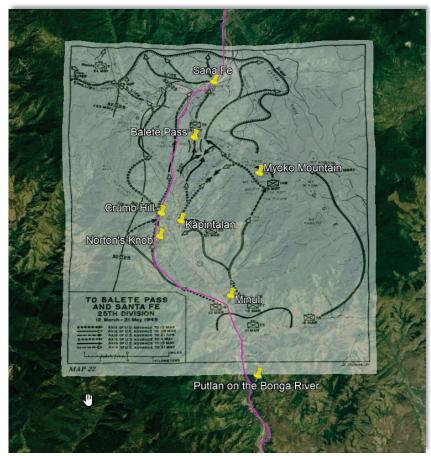

# SERGEANT FRED TENORE - WORLD WAR II ACCOMPLISHMENTS - MAY 26, 1941 TO JULY 27, 1945

Fred Tenore was born on July 7, 1921, to immigrant parents Michele Luigi Tenore and Concetta Tenore (born Magnotta) both of Andretta, Avellino, Campania, Italy. Michele and Concetta were married on September 26, 1907 and emigrated from Napoli on April 27, 1910, to New York on May 11, 1910 on the ship Duca Degli Abruzzi. Newark, New Jersey became their new home.