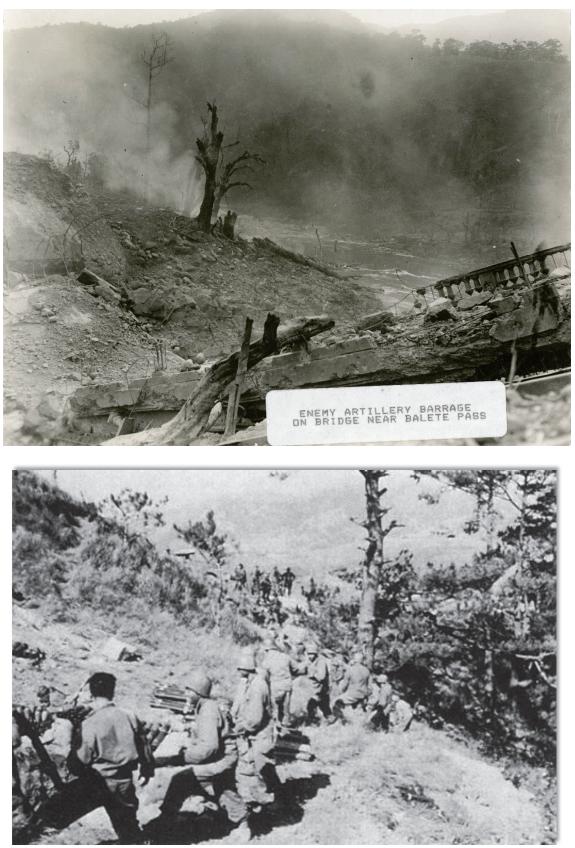

# SERGEANT FRED TENORE - WORLD WAR II ACCOMPLISHMENTS - MAY 26, 1941 TO JULY 27, 1945

Fred Tenore was born on July 7, 1921, to immigrant parents Michele Luigi Tenore and Concetta Tenore (born Magnotta) both of Andretta, Avellino, Campania, Italy. Michele and Concetta were married on September 26, 1907 and emigrated from Napoli on April 27, 1910, to New York on May 11, 1910 on the ship Duca Degli Abruzzi. Newark, New Jersey became their new home.