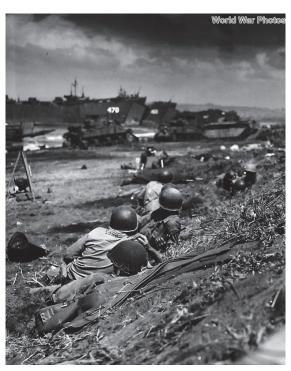

# SERGEANT FRED TENORE - WORLD WAR II ACCOMPLISHMENTS - MAY 26, 1941 TO JULY 27, 1945

Fred Tenore was born on July 7, 1921, to immigrant parents Michele Luigi Tenore and Concetta Tenore (born Magnotta) both of Andretta, Avellino, Campania, Italy. Michele and Concetta were married on September 26, 1907 and emigrated from Napoli on April 27, 1910, to New York on May 11, 1910 on the ship Duca Degli Abruzzi. Newark, New Jersey became their new home.