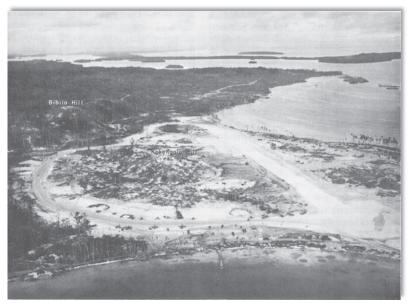

# SERGEANT FRED TENORE - WORLD WAR II ACCOMPLISHMENTS - MAY 26, 1941 TO JULY 27, 1945

Fred Tenore was born on July 7, 1921, to immigrant parents Michele Luigi Tenore and Concetta Tenore (born Magnotta) both of Andretta, Avellino, Campania, Italy. Michele and Concetta were married on September 26, 1907 and emigrated from Napoli on April 27, 1910, to New York on May 11, 1910 on the ship Duca Degli Abruzzi. Newark, New Jersey became their new home.