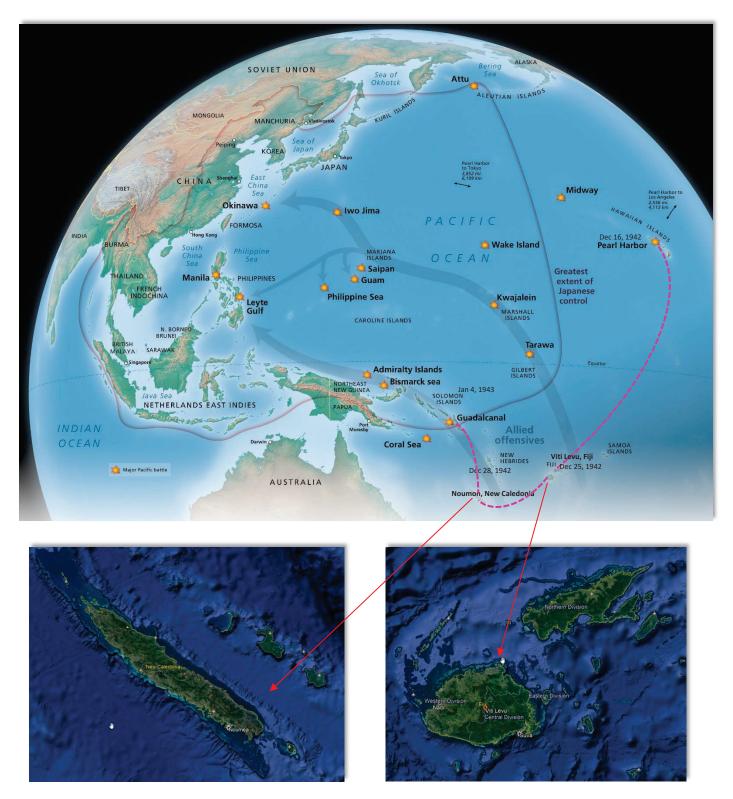

# SERGEANT FRED TENORE - WORLD WAR II ACCOMPLISHMENTS - MAY 26, 1941 TO JULY 27, 1945

Fred Tenore was born on July 7, 1921, to immigrant parents Michele Luigi Tenore and Concetta Tenore (born Magnotta) both of Andretta, Avellino, Campania, Italy. Michele and Concetta were married on September 26, 1907 and emigrated from Napoli on April 27, 1910, to New York on May 11, 1910 on the ship Duca Degli Abruzzi. Newark, New Jersey became their new home.