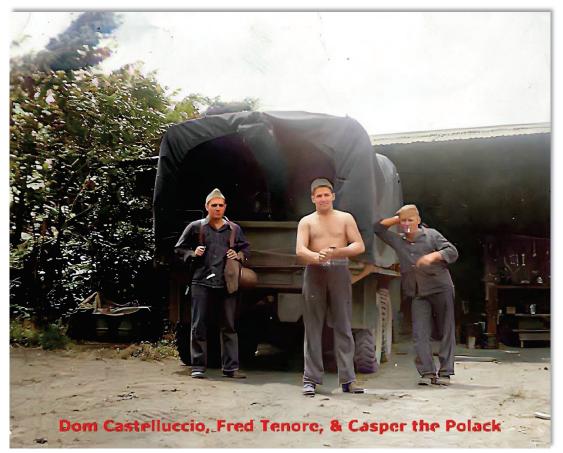

# SERGEANT FRED TENORE - WORLD WAR II ACCOMPLISHMENTS - MAY 26, 1941 TO JULY 27, 1945

Fred Tenore was born on July 7, 1921, to immigrant parents Michele Luigi Tenore and Concetta Tenore (born Magnotta) both of Andretta, Avellino, Campania, Italy. Michele and Concetta were married on September 26, 1907 and emigrated from Napoli on April 27, 1910, to New York on May 11, 1910 on the ship Duca Degli Abruzzi. Newark, New Jersey became their new home.