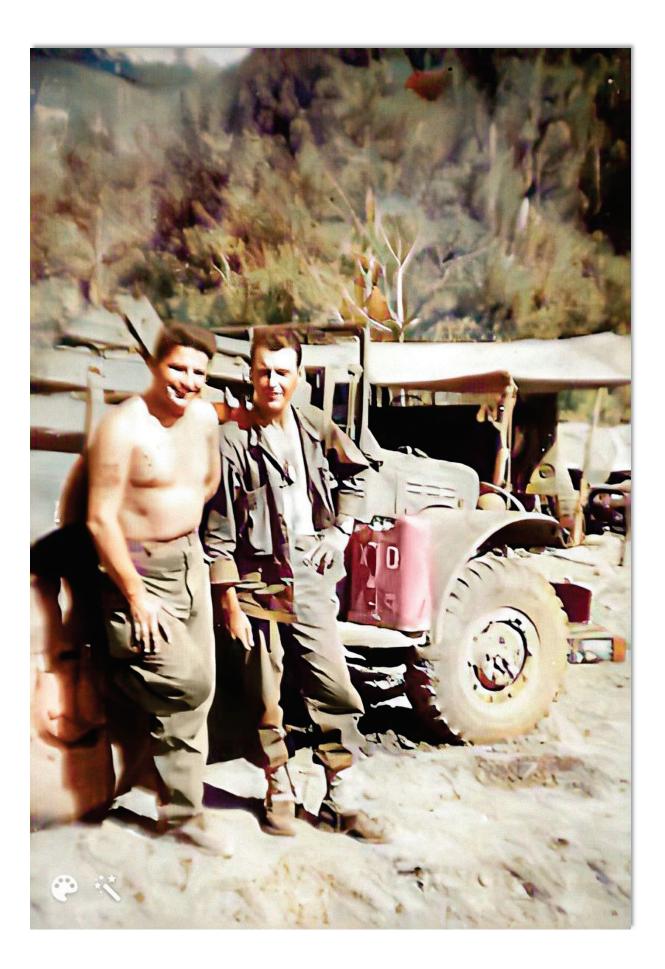

# SERGEANT FRED TENORE - WORLD WAR II ACCOMPLISHMENTS - MAY 26, 1941 TO JULY 27, 1945

Fred Tenore was born on July 7, 1921, to immigrant parents Michele Luigi Tenore and Concetta Tenore (born Magnotta) both of Andretta, Avellino, Campania, Italy. Michele and Concetta were married on September 26, 1907 and emigrated from Napoli on April 27, 1910, to New York on May 11, 1910 on the ship Duca Degli Abruzzi. Newark, New Jersey became their new home.