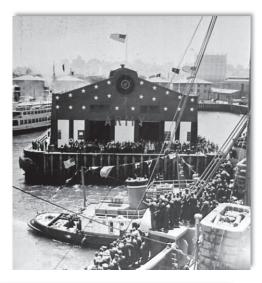

# SERGEANT FRED TENORE - WORLD WAR II ACCOMPLISHMENTS - MAY 26, 1941 TO JULY 27, 1945

Fred Tenore was born on July 7, 1921, to immigrant parents Michele Luigi Tenore and Concetta Tenore (born Magnotta) both of Andretta, Avellino, Campania, Italy. Michele and Concetta were married on September 26, 1907 and emigrated from Napoli on April 27, 1910, to New York on May 11, 1910 on the ship Duca Degli Abruzzi. Newark, New Jersey became their new home.