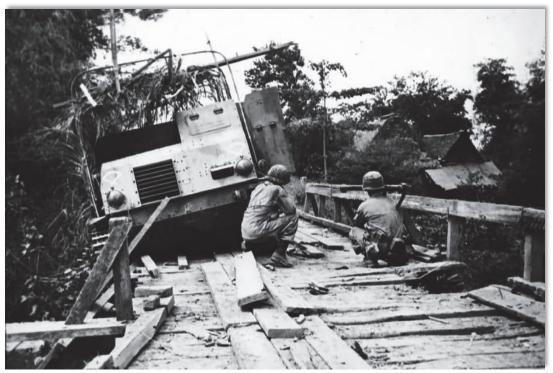

# SERGEANT FRED TENORE - WORLD WAR II ACCOMPLISHMENTS - MAY 26, 1941 TO JULY 27, 1945

Fred Tenore was born on July 7, 1921, to immigrant parents Michele Luigi Tenore and Concetta Tenore (born Magnotta) both of Andretta, Avellino, Campania, Italy. Michele and Concetta were married on September 26, 1907 and emigrated from Napoli on April 27, 1910, to New York on May 11, 1910 on the ship Duca Degli Abruzzi. Newark, New Jersey became their new home.