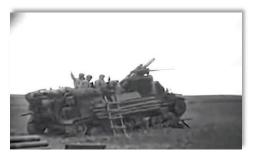

# SERGEANT FRED TENORE - WORLD WAR II ACCOMPLISHMENTS - MAY 26, 1941 TO JULY 27, 1945

Fred Tenore was born on July 7, 1921, to immigrant parents Michele Luigi Tenore and Concetta Tenore (born Magnotta) both of Andretta, Avellino, Campania, Italy. Michele and Concetta were married on September 26, 1907 and emigrated from Napoli on April 27, 1910, to New York on May 11, 1910 on the ship Duca Degli Abruzzi. Newark, New Jersey became their new home.