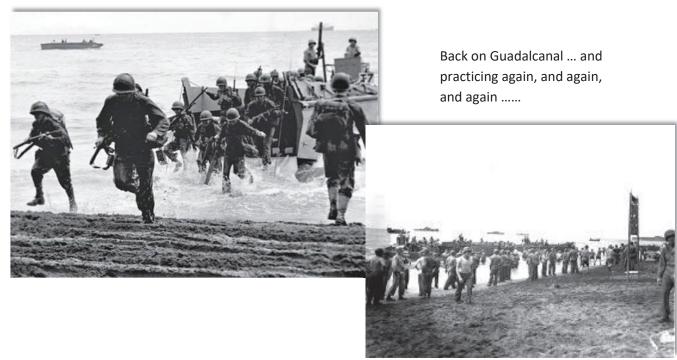

# SERGEANT FRED TENORE - WORLD WAR II ACCOMPLISHMENTS - MAY 26, 1941 TO JULY 27, 1945

Fred Tenore was born on July 7, 1921, to immigrant parents Michele Luigi Tenore and Concetta Tenore (born Magnotta) both of Andretta, Avellino, Campania, Italy. Michele and Concetta were married on September 26, 1907 and emigrated from Napoli on April 27, 1910, to New York on May 11, 1910 on the ship Duca Degli Abruzzi. Newark, New Jersey became their new home.