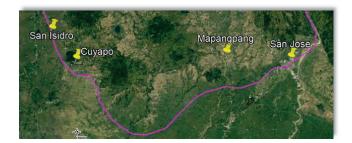

# SERGEANT FRED TENORE - WORLD WAR II ACCOMPLISHMENTS - MAY 26, 1941 TO JULY 27, 1945

Fred Tenore was born on July 7, 1921, to immigrant parents Michele Luigi Tenore and Concetta Tenore (born Magnotta) both of Andretta, Avellino, Campania, Italy. Michele and Concetta were married on September 26, 1907 and emigrated from Napoli on April 27, 1910, to New York on May 11, 1910 on the ship Duca Degli Abruzzi. Newark, New Jersey became their new home.