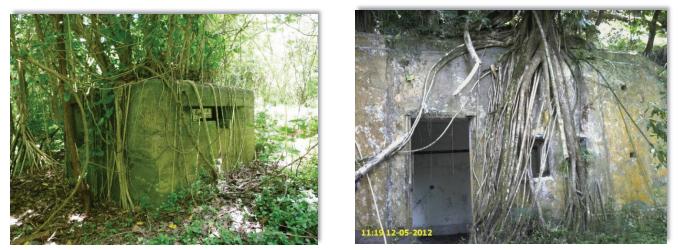

# SERGEANT FRED TENORE - WORLD WAR II ACCOMPLISHMENTS - MAY 26, 1941 TO JULY 27, 1945

Fred Tenore was born on July 7, 1921, to immigrant parents Michele Luigi Tenore and Concetta Tenore (born Magnotta) both of Andretta, Avellino, Campania, Italy. Michele and Concetta were married on September 26, 1907 and emigrated from Napoli on April 27, 1910, to New York on May 11, 1910 on the ship Duca Degli Abruzzi. Newark, New Jersey became their new home.