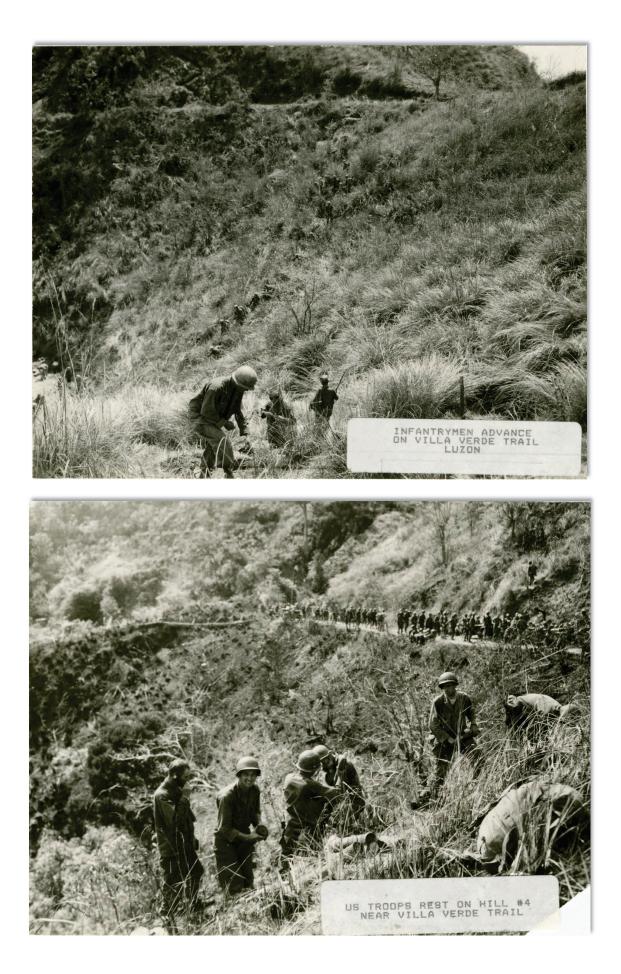

# SERGEANT FRED TENORE - WORLD WAR II ACCOMPLISHMENTS - MAY 26, 1941 TO JULY 27, 1945

Fred Tenore was born on July 7, 1921, to immigrant parents Michele Luigi Tenore and Concetta Tenore (born Magnotta) both of Andretta, Avellino, Campania, Italy. Michele and Concetta were married on September 26, 1907 and emigrated from Napoli on April 27, 1910, to New York on May 11, 1910 on the ship Duca Degli Abruzzi. Newark, New Jersey became their new home.