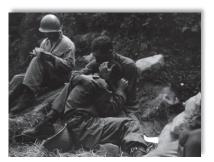

# SERGEANT FRED TENORE - WORLD WAR II ACCOMPLISHMENTS - MAY 26, 1941 TO JULY 27, 1945

Fred Tenore was born on July 7, 1921, to immigrant parents Michele Luigi Tenore and Concetta Tenore (born Magnotta) both of Andretta, Avellino, Campania, Italy. Michele and Concetta were married on September 26, 1907 and emigrated from Napoli on April 27, 1910, to New York on May 11, 1910 on the ship Duca Degli Abruzzi. Newark, New Jersey became their new home.