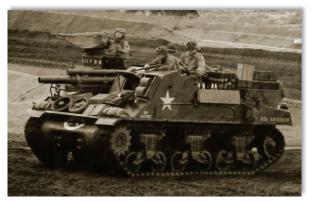

# SERGEANT FRED TENORE - WORLD WAR II ACCOMPLISHMENTS - MAY 26, 1941 TO JULY 27, 1945

Fred Tenore was born on July 7, 1921, to immigrant parents Michele Luigi Tenore and Concetta Tenore (born Magnotta) both of Andretta, Avellino, Campania, Italy. Michele and Concetta were married on September 26, 1907 and emigrated from Napoli on April 27, 1910, to New York on May 11, 1910 on the ship Duca Degli Abruzzi. Newark, New Jersey became their new home.