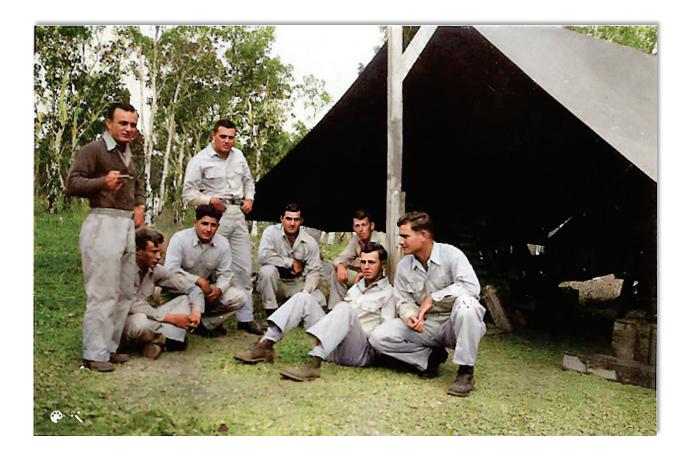

# SERGEANT FRED TENORE - WORLD WAR II ACCOMPLISHMENTS - MAY 26, 1941 TO JULY 27, 1945

Fred Tenore was born on July 7, 1921, to immigrant parents Michele Luigi Tenore and Concetta Tenore (born Magnotta) both of Andretta, Avellino, Campania, Italy. Michele and Concetta were married on September 26, 1907 and emigrated from Napoli on April 27, 1910, to New York on May 11, 1910 on the ship Duca Degli Abruzzi. Newark, New Jersey became their new home.