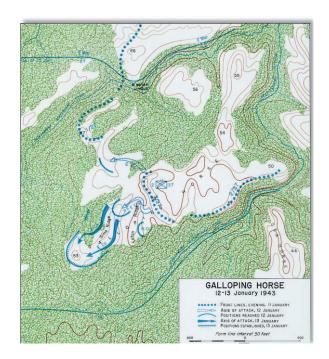

was to be delivered from Hill 52. Artillery and aerial bombardments were to support the infantry's attacks.

After a preliminary bombardment both assault companies moved out of the cordon defense on Hill 52 at 0630, 12 January. On the right G Company advanced to the north and west. Some enemy riflemen in the woods north of Hill 52 opened fire but were hunted down by patrols from G Company. As the company moved west Japanese in the jungle north of Sims Ridge opened fire, but G Company continued its march and by noon had made contact with the 1st Battalion on Hill 57.

G Company was the only unit which reached its objective on 12 January. In general, vigorous Japanese resistance halted the 2d Battalion's advance. At the beginning of the day the Japanese were occupying Exton Ridge, and Sims



Ridge 200 yards west of Exton; Hill 53 southwest of Hill 52; the jungle north of Sims; and the shallow dip between Exton and Sims Ridges. Enemy machine guns covered all approaches, and the steep precipice above the southwest Matanikau fork prevented F and E Companies from enveloping the enemy from the south.



F Company attacked Exton Ridge but moved too far to the right and exposed the battalion's left flank. By then the Japanese had pulled off Exton Ridge and F Company took it quickly but could advance no farther toward Hill 53. Colonel Mitchell then committed his reserve, E Company, to F's left to cover the battalion's south (left) flank, but E Company also failed to advance beyond Exton Ridge. Fire from Sims Ridge held both companies in place, Colonel Mitchell decided to envelop Sim