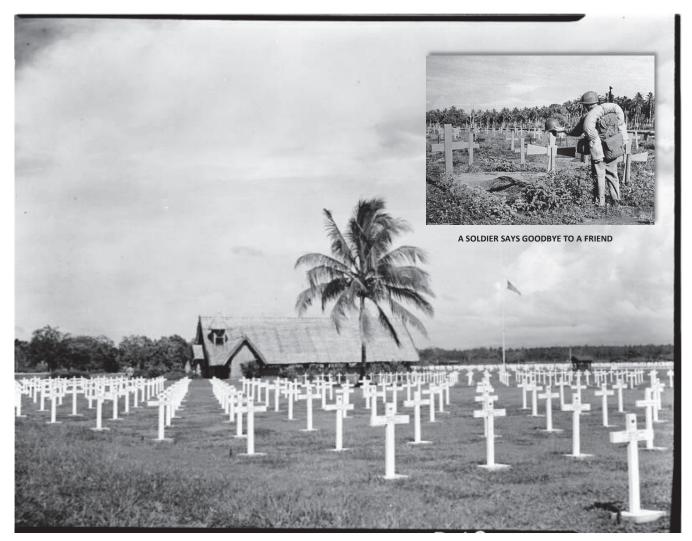

# SERGEANT FRED TENORE - WORLD WAR II ACCOMPLISHMENTS - MAY 26, 1941 TO JULY 27, 1945

Fred Tenore was born on July 7, 1921, to immigrant parents Michele Luigi Tenore and Concetta Tenore (born Magnotta) both of Andretta, Avellino, Campania, Italy. Michele and Concetta were married on September 26, 1907 and emigrated from Napoli on April 27, 1910, to New York on May 11, 1910 on the ship Duca Degli Abruzzi. Newark, New Jersey became their new home.