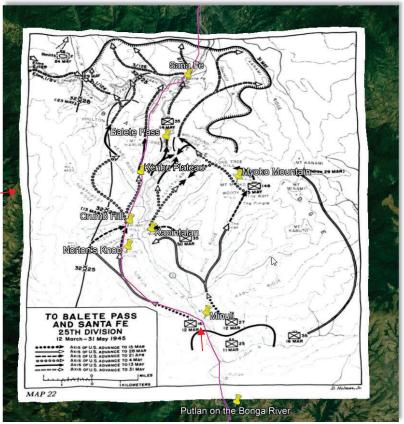

# SERGEANT FRED TENORE - WORLD WAR II ACCOMPLISHMENTS - MAY 26, 1941 TO JULY 27, 1945

Fred Tenore was born on July 7, 1921, to immigrant parents Michele Luigi Tenore and Concetta Tenore (born Magnotta) both of Andretta, Avellino, Campania, Italy. Michele and Concetta were married on September 26, 1907 and emigrated from Napoli on April 27, 1910, to New York on May 11, 1910 on the ship Duca Degli Abruzzi. Newark, New Jersey became their new home.