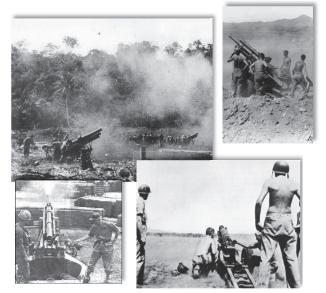

# SERGEANT FRED TENORE - WORLD WAR II ACCOMPLISHMENTS - MAY 26, 1941 TO JULY 27, 1945

Fred Tenore was born on July 7, 1921, to immigrant parents Michele Luigi Tenore and Concetta Tenore (born Magnotta) both of Andretta, Avellino, Campania, Italy. Michele and Concetta were married on September 26, 1907 and emigrated from Napoli on April 27, 1910, to New York on May 11, 1910 on the ship Duca Degli Abruzzi. Newark, New Jersey became their new home.