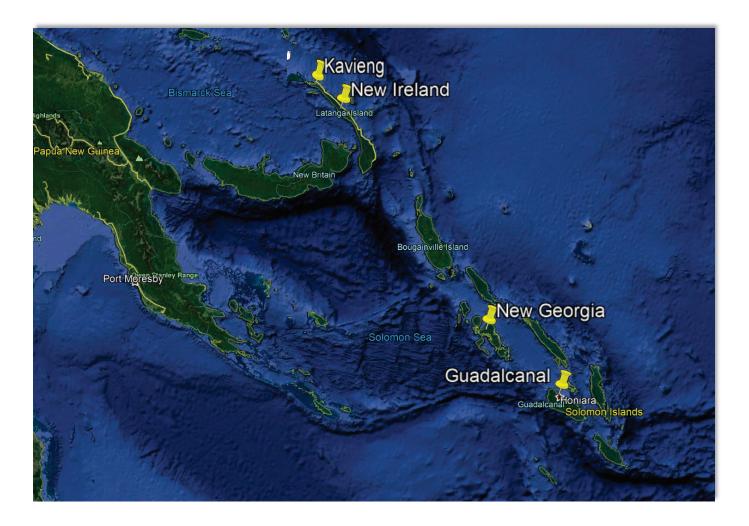

# SERGEANT FRED TENORE - WORLD WAR II ACCOMPLISHMENTS - MAY 26, 1941 TO JULY 27, 1945

Fred Tenore was born on July 7, 1921, to immigrant parents Michele Luigi Tenore and Concetta Tenore (born Magnotta) both of Andretta, Avellino, Campania, Italy. Michele and Concetta were married on September 26, 1907 and emigrated from Napoli on April 27, 1910, to New York on May 11, 1910 on the ship Duca Degli Abruzzi. Newark, New Jersey became their new home.