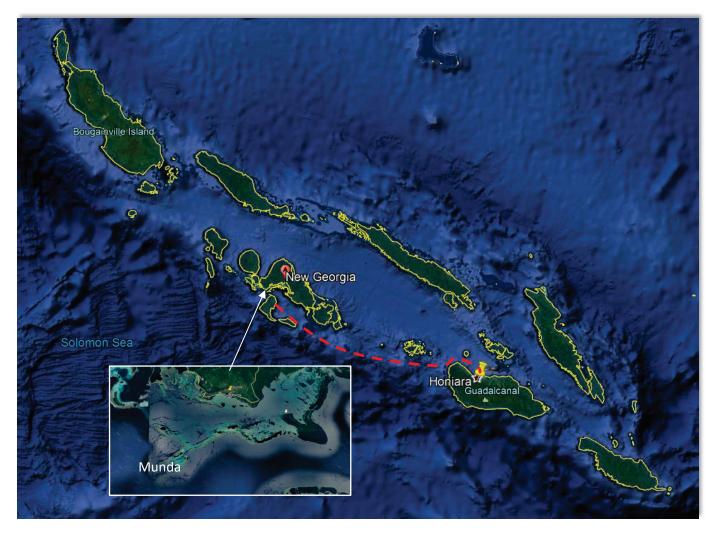

# SERGEANT FRED TENORE - WORLD WAR II ACCOMPLISHMENTS - MAY 26, 1941 TO JULY 27, 1945

Fred Tenore was born on July 7, 1921, to immigrant parents Michele Luigi Tenore and Concetta Tenore (born Magnotta) both of Andretta, Avellino, Campania, Italy. Michele and Concetta were married on September 26, 1907 and emigrated from Napoli on April 27, 1910, to New York on May 11, 1910 on the ship Duca Degli Abruzzi. Newark, New Jersey became their new home.