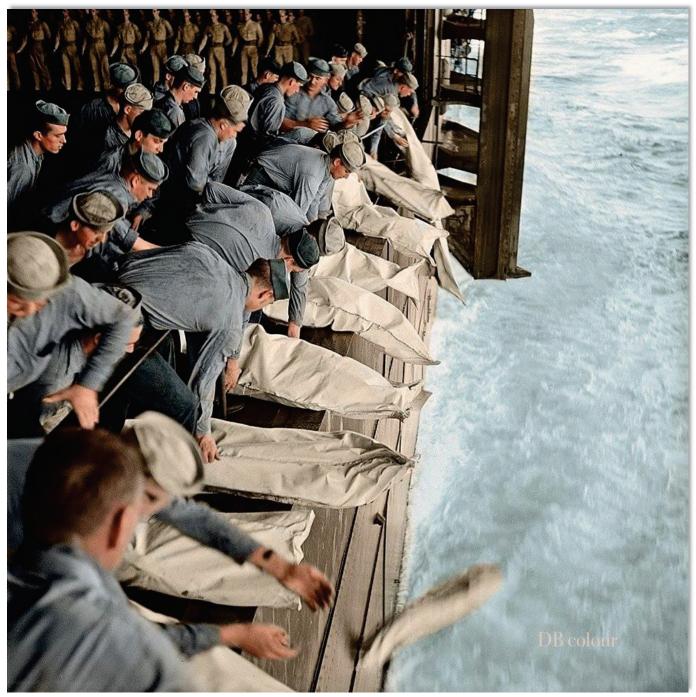

# SERGEANT FRED TENORE - WORLD WAR II ACCOMPLISHMENTS - MAY 26, 1941 TO JULY 27, 1945

Fred Tenore was born on July 7, 1921, to immigrant parents Michele Luigi Tenore and Concetta Tenore (born Magnotta) both of Andretta, Avellino, Campania, Italy. Michele and Concetta were married on September 26, 1907 and emigrated from Napoli on April 27, 1910, to New York on May 11, 1910 on the ship Duca Degli Abruzzi. Newark, New Jersey became their new home.