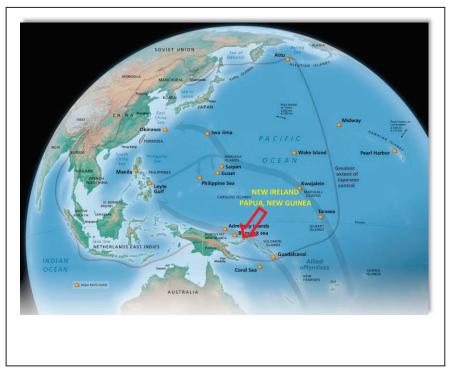

would arrange dances to which the 'right type' of women were invited as partners.

**Red Cross Clubs**: Red Cross officials, nearly all of them women, organized Red Cross clubs in Warkworth, Masterton, the Hotel Cecil near the Wellington railway station, and two in the Auckland Hotel, one each for officers and men.

These clubs were oases of American culture. There was cheap American food – hamburgers, doughnuts, ice-cream sodas, Coca-Cola, apple pie, coffee. There were a library and desks at which to write home; there were games to play, such as table tennis and pool; and there were facilities for pressing and mending clothes. The American hostesses were supported by New Zealand volunteers, who worked in the canteens and supervised the 'wholesome' dances that were put on at these clubs.





At least June 1<sup>st</sup> was four months away! But that euphoria was short lived. After 12 weeks, the 25<sup>th</sup> Division was somewhat rested and back at full strength. To get back in the action, the 25<sup>th</sup> Division would begin leaving peaceful New Zealand in groups, or echelons, going by water to New Caledonia, a distance of 1077 miles - halfway back to Guadalcanal. There they would immediately engage in intense training for more water landing and jungle combat.

The first echelon embarked on February 23, 1944 on the USAT General John Pope. Marching through Auckland that day was a very sad time for the soldiers as well as their hosts who had adopted and grown very fond of these men.



US Troops Leaving Auckland – February 1944

The USAT General John Pope and the USA