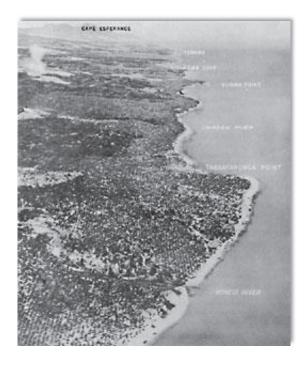

, General Patch directed the XIV Corps to resume its coordinated attacks. Field Order No. 1, issued on 16 January, ordered the Corps to attack west to gain a line extending southwest from a point on the beach about 2,600 yards west of Point Cruz inland to a point about 3,000 yards west of the Galloping Horse. Since most of the regiments of both the 2d Marine and Americal Divisions were too badly worn out for further offensive action, the Corps commander formed the Composite Army-Marine (CAM) Division from the 6th Marines, the 182d and the 147th Infantry Regiments, and the 2d Marine and Americal Division artillery units. The CAM Division was to continue the coastal drive on the right of the 25th Division on a 3,000-yard front. It was also to keep contact on its left with the 25th Division



and guard the shore line between the Matanikau River and the objective. General Patch ordered the 25th Division to attack to the southwest to envelop the Japanese south (right) flank and cover the XIV Corps' left (south) flank. "Isolated points of enemy resistance" were to be contained, bypassed, and reduced later. After reaching its objective the Corps was to be prepared to continue the attack to the northwest.

Artillery support arrangements were the same as those made on 10 January. General Mulcahy's 2d Marine Air Wing was to give close air support. Destroyers of the U. S. Navy, assisted by fire control parties on shore, would bombard enemy coastal positions. During the attack the Americal Division (less the 182d Infantry) and the 2d and 8th Marines were to man the Lunga perimeter def