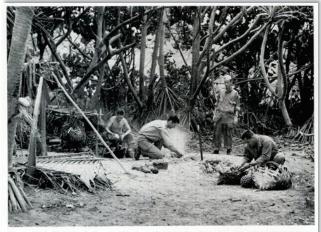

# SERGEANT FRED TENORE - WORLD WAR II ACCOMPLISHMENTS - MAY 26, 1941 TO JULY 27, 1945

Fred Tenore was born on July 7, 1921, to immigrant parents Michele Luigi Tenore and Concetta Tenore (born Magnotta) both of Andretta, Avellino, Campania, Italy. Michele and Concetta were married on September 26, 1907 and emigrated from Napoli on April 27, 1910, to New York on May 11, 1910 on the ship Duca Degli Abruzzi. Newark, New Jersey became their new home.