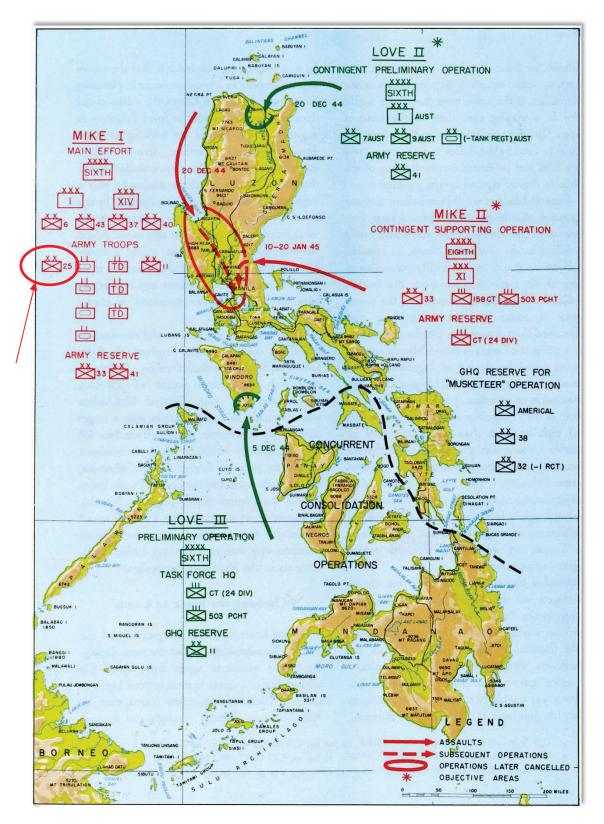

# SERGEANT FRED TENORE - WORLD WAR II ACCOMPLISHMENTS - MAY 26, 1941 TO JULY 27, 1945

Fred Tenore was born on July 7, 1921, to immigrant parents Michele Luigi Tenore and Concetta Tenore (born Magnotta) both of Andretta, Avellino, Campania, Italy. Michele and Concetta were married on September 26, 1907 and emigrated from Napoli on April 27, 1910, to New York on May 11, 1910 on the ship Duca Degli Abruzzi. Newark, New Jersey became their new home.