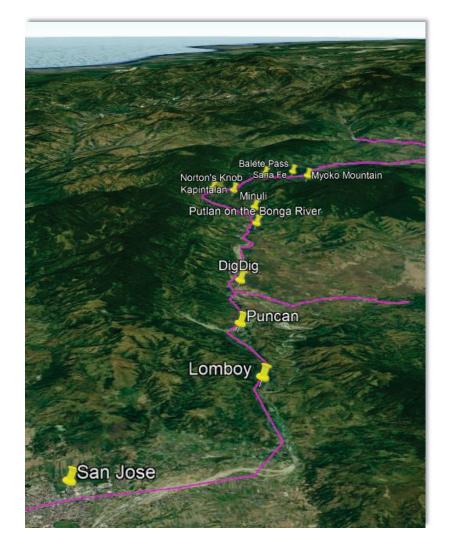

# SERGEANT FRED TENORE - WORLD WAR II ACCOMPLISHMENTS - MAY 26, 1941 TO JULY 27, 1945

Fred Tenore was born on July 7, 1921, to immigrant parents Michele Luigi Tenore and Concetta Tenore (born Magnotta) both of Andretta, Avellino, Campania, Italy. Michele and Concetta were married on September 26, 1907 and emigrated from Napoli on April 27, 1910, to New York on May 11, 1910 on the ship Duca Degli Abruzzi. Newark, New Jersey became their new home.