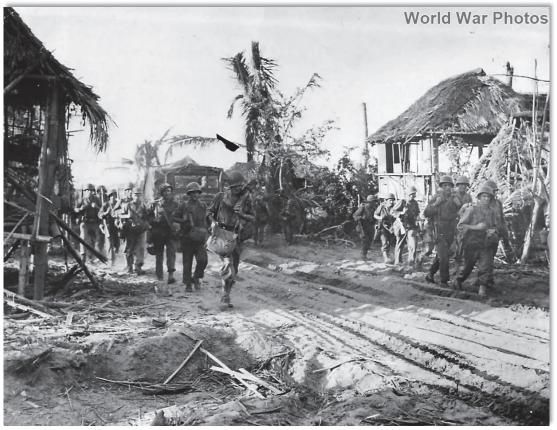

# SERGEANT FRED TENORE - WORLD WAR II ACCOMPLISHMENTS - MAY 26, 1941 TO JULY 27, 1945

Fred Tenore was born on July 7, 1921, to immigrant parents Michele Luigi Tenore and Concetta Tenore (born Magnotta) both of Andretta, Avellino, Campania, Italy. Michele and Concetta were married on September 26, 1907 and emigrated from Napoli on April 27, 1910, to New York on May 11, 1910 on the ship Duca Degli Abruzzi. Newark, New Jersey became their new home.