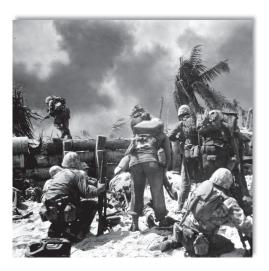

# SERGEANT FRED TENORE - WORLD WAR II ACCOMPLISHMENTS - MAY 26, 1941 TO JULY 27, 1945

Fred Tenore was born on July 7, 1921, to immigrant parents Michele Luigi Tenore and Concetta Tenore (born Magnotta) both of Andretta, Avellino, Campania, Italy. Michele and Concetta were married on September 26, 1907 and emigrated from Napoli on April 27, 1910, to New York on May 11, 1910 on the ship Duca Degli Abruzzi. Newark, New Jersey became their new home.