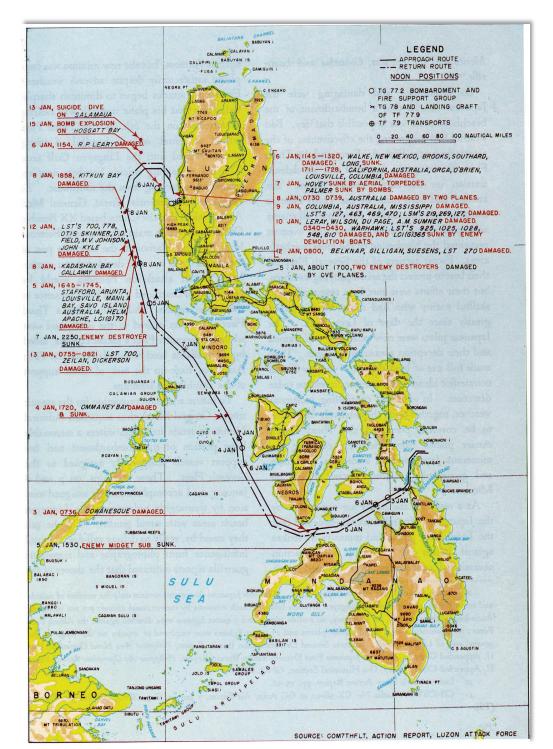

y 6, 1945. There was an encounter with a mini-sub and the sub was sunk. From that time on until January 9<sup>th</sup>, it was pure Hell.

The Imperial Japanese Military realized the Pacific forces were closing in on the Japanese mainland. The Kamakazi Pilots had their orders. Four ships were sunk and thirteen badly damaged by strafing bombs, torpedoes and suicide pilots.

As an infantry troop passenger on a transport, all you could do is wait and pray. It had to be maddening for Segeant Fred Tenore and his fellow soldiers to hear planes, the guns and explosions from their quarters below decks. We they finally emerged from their cells they saw smoke, ships on fire and some disappearing below the waves.

Each of the incidents from both the approach and return routes are shown on this map.



Kamakaze actions at Lingayen Gulf had devastating results but did not stop the assault. All otaled, Fifty-six ships had minor to serious damage with four sunk. Damages or sunk ship included destroyers and destroyer-escorts, minesweepers and transports, heavy and light cruisers, battleships, escort carriers, transport oilers, tank landers, cargo Liberty Ships, landing attack transports, small troop carriers and tugs. 734 servicemen were killed in action and 1,365 were wounded in the attacks before and during the landings.



Kamakaze Pilots Who Are About to Die Salute the Emperor



















Lingayen Gulf Losses Buried at Sea

## **Psychological Warfare**

One of the most powerful aspects of warfare is that of psychological manipulation. People are often aware of the brutality and