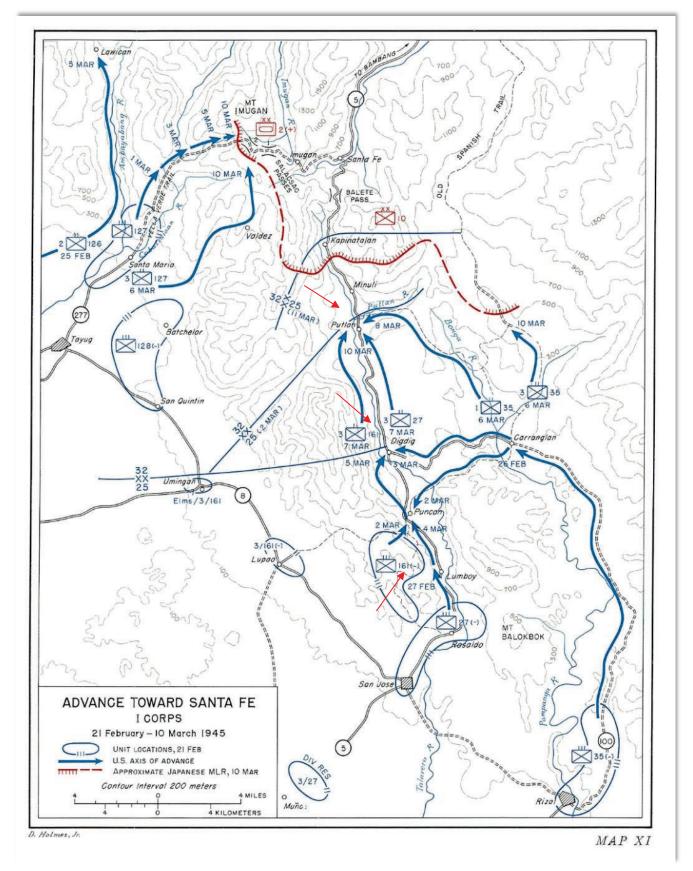

tar support, to which captured Japanese diaries gave credit for unusual effectiveness.



Following this heroic effort at Puncan, the Japanese put up only minimal resistance and Highway 5 to Digdig was secure by March 5, 1945.

**Continuing North:** The 25th was directed by I Corps to continue the advance north on Highway 5. The division maintained the same formation with the 161st west of the road, the 27th on the east side and the 35th leading the attack with an enveloping maneuver to take the town of Putlan. The 35th reached the town on 8 March but was halted when the Japanese destroyed the bridge over the Bonga River and put up a fierce defense of the town. The advance was stalled until 10 March when the 27th and 161st relieved the 35th and cleared the Japanese from the area.











Route of the 161st Infantry



After seizing the town of Minuli on March 12, on March 13, I Corps ordered the Tropic Lightning to continue its successful advance up Highway 5 to seize the town of Kapintalan, then attack through Balete Pass to the town of Santa Fe. The area was a series of rugged ridges and thick forests, making progress against a determined, well-fortified enemy extremely difficult. The Battle of Belete Pass was to prove to be one of the toughest fights the 25th Division faced in WW II, with all three regimental combat teams seeing heavy combat.

The 3rd Battalion of the 161st attacked Hidley Ridge north of Norton Ridge. A heavily defended Japanese position dug into caves on Crumb's Hill stopped the battalion's advance. The battle for the hill was stalemated until the ba