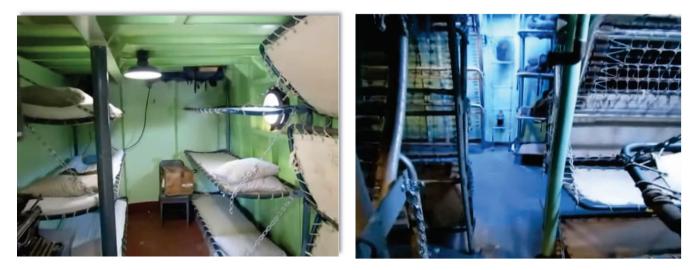

y up to 200 troops - a company-size unit, and approximately 40 tons of cargo. It could also provide gunfire support if needed.



**LCI** - The Landing Craft Infantry were several classes of seagoing amphibious assault ships of the Second World War used to land large numbers of infantry directly onto beaches. They were developed in response to a British request for a vessel capable of carrying and landing substantially more troops than their smaller Landing Craft Assault (LCA). The result was a small steel ship that could land 200 men, traveling from rear bases on its own bottom at a speed of up to 15 knots.

Some 923 were built starting in 1943, serving in both the Pacific and European theaters, including a number that were converted into heavily armed beach assault support ships.









**LST** - Landing Ship, Tank , or tank landing ship, is the naval designation for ships first developed during World War II (1939–1945) to support amphibious operations by carrying tanks, vehicles, cargo, and landing troops directly onto shore with no docks or piers. This enabled amphibious assaults on almost any beach. The capacity of an LST was 13-30 tanks, 27 vehicles and 193 men.

The LST had a highly specialized design that enabled ocean crossings as well as shore groundings. The bow had a large door that could open, deploy a ramp and unload U.S. or allied vehicles. The LST had a special flat keel that allowed the ship to be beached and stay upright. The twin propellers and rudders had protection from grounding. The LSTs served across the globe during World War II including in the P