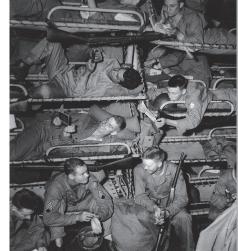

# SERGEANT FRED TENORE - WORLD WAR II ACCOMPLISHMENTS - MAY 26, 1941 TO JULY 27, 1945

Fred Tenore was born on July 7, 1921, to immigrant parents Michele Luigi Tenore and Concetta Tenore (born Magnotta) both of Andretta, Avellino, Campania, Italy. Michele and Concetta were married on September 26, 1907 and emigrated from Napoli on April 27, 1910, to New York on May 11, 1910 on the ship Duca Degli Abruzzi. Newark, New Jersey became their new home.