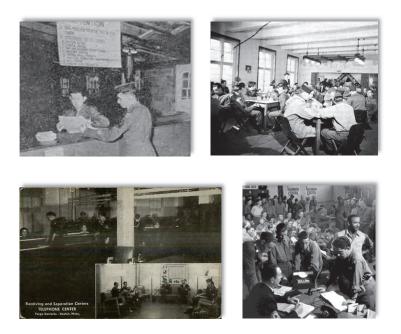

# SERGEANT FRED TENORE - WORLD WAR II ACCOMPLISHMENTS - MAY 26, 1941 TO JULY 27, 1945

Fred Tenore was born on July 7, 1921, to immigrant parents Michele Luigi Tenore and Concetta Tenore (born Magnotta) both of Andretta, Avellino, Campania, Italy. Michele and Concetta were married on September 26, 1907 and emigrated from Napoli on April 27, 1910, to New York on May 11, 1910 on the ship Duca Degli Abruzzi. Newark, New Jersey became their new home.