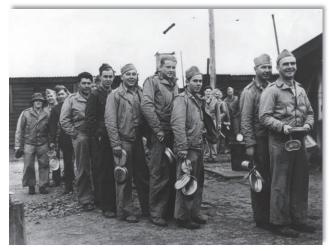

he Americans lived in pyramid-shaped tents, but increasingly they moved into two-, four- or occasionally eight-man huts. There was often no electric light or heat, and the louvred windows let in the cold and the damp. Men brought up in the central heating of American suburban homes found New Zealand winters unpleasant.

Soldiers lined up with their own mess gear at the cookhouse and ate in mess rooms with bare wooden tables. Food was plentiful, and cooked if possible in American style. But the local staples, especially fatty lamb ('god-damned mountain-goat'), were not easy for the visitors to cook or to eat. All the larger camps had stores from which American products – cigarettes, Coca-Cola – could be bought. The camps did their best to make the men feel at home amid bush and sandhills.





The Look of R&R

Opaheke East & West Camps were home to many units including the 25<sup>th</sup> Infantry and the 89<sup>th</sup> Field Artillery Battlion. Opaheke East is the camp where Seargent Fred Tenore and his buddies wound down after eight months of combat. Here they are standing in front of the huts they called home in January of 1944.







The Camp Routine: The first bugle call was at 6 a.m. and the men were at physical drill 10 minutes later. The subsequent routine depended on where they had come from or were headed. Those arriving fresh from the United States were here to be trained for battles on Pacific islands. There were few ceremonial parades in full dress uniform, although all stood to attention at sunset when 'Old Glory' was hauled down.

There were long route march