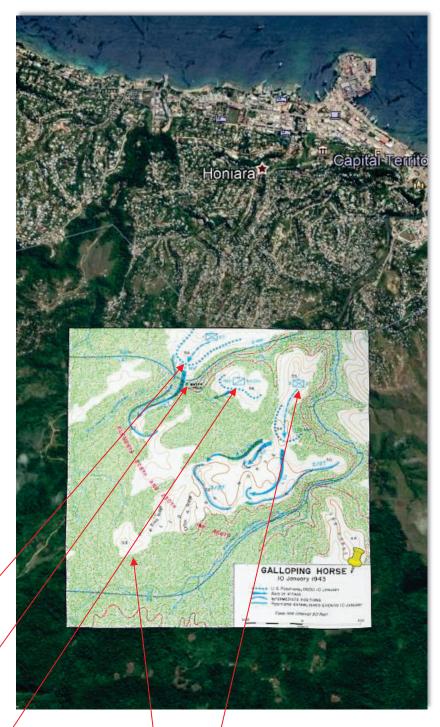

# SERGEANT FRED TENORE - WORLD WAR II ACCOMPLISHMENTS - MAY 26, 1941 TO JULY 27, 1945

Fred Tenore was born on July 7, 1921, to immigrant parents Michele Luigi Tenore and Concetta Tenore (born Magnotta) both of Andretta, Avellino, Campania, Italy. Michele and Concetta were married on September 26, 1907 and emigrated from Napoli on April 27, 1910, to New York on May 11, 1910 on the ship Duca Degli Abruzzi. Newark, New Jersey became their new home.