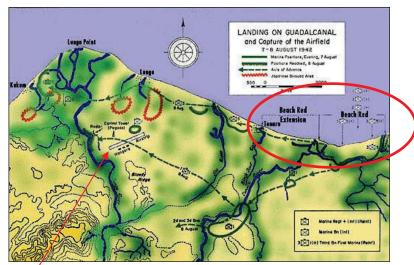

# SERGEANT FRED TENORE - WORLD WAR II ACCOMPLISHMENTS - MAY 26, 1941 TO JULY 27, 1945

Fred Tenore was born on July 7, 1921, to immigrant parents Michele Luigi Tenore and Concetta Tenore (born Magnotta) both of Andretta, Avellino, Campania, Italy. Michele and Concetta were married on September 26, 1907 and emigrated from Napoli on April 27, 1910, to New York on May 11, 1910 on the ship Duca Degli Abruzzi. Newark, New Jersey became their new home.