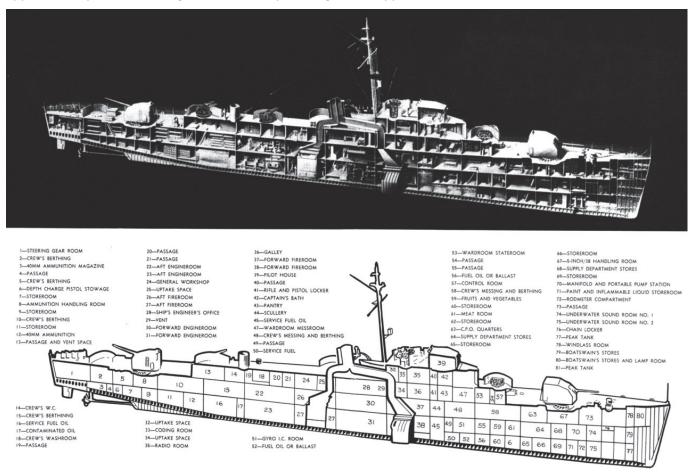

# SERGEANT FRED TENORE - WORLD WAR II ACCOMPLISHMENTS - MAY 26, 1941 TO JULY 27, 1945

Fred Tenore was born on July 7, 1921, to immigrant parents Michele Luigi Tenore and Concetta Tenore (born Magnotta) both of Andretta, Avellino, Campania, Italy. Michele and Concetta were married on September 26, 1907 and emigrated from Napoli on April 27, 1910, to New York on May 11, 1910 on the ship Duca Degli Abruzzi. Newark, New Jersey became their new home.