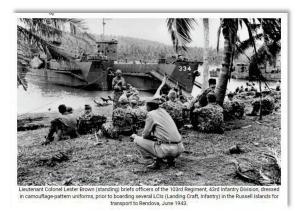

# SERGEANT FRED TENORE - WORLD WAR II ACCOMPLISHMENTS - MAY 26, 1941 TO JULY 27, 1945

Fred Tenore was born on July 7, 1921, to immigrant parents Michele Luigi Tenore and Concetta Tenore (born Magnotta) both of Andretta, Avellino, Campania, Italy. Michele and Concetta were married on September 26, 1907 and emigrated from Napoli on April 27, 1910, to New York on May 11, 1910 on the ship Duca Degli Abruzzi. Newark, New Jersey became their new home.