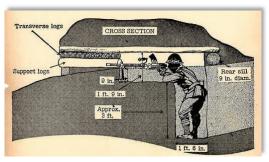

# SERGEANT FRED TENORE - WORLD WAR II ACCOMPLISHMENTS - MAY 26, 1941 TO JULY 27, 1945

Fred Tenore was born on July 7, 1921, to immigrant parents Michele Luigi Tenore and Concetta Tenore (born Magnotta) both of Andretta, Avellino, Campania, Italy. Michele and Concetta were married on September 26, 1907 and emigrated from Napoli on April 27, 1910, to New York on May 11, 1910 on the ship Duca Degli Abruzzi. Newark, New Jersey became their new home.