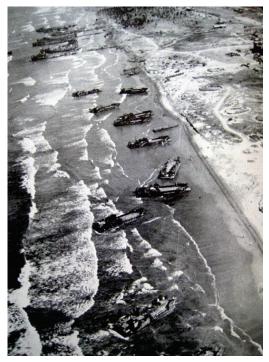

# SERGEANT FRED TENORE - WORLD WAR II ACCOMPLISHMENTS - MAY 26, 1941 TO JULY 27, 1945

Fred Tenore was born on July 7, 1921, to immigrant parents Michele Luigi Tenore and Concetta Tenore (born Magnotta) both of Andretta, Avellino, Campania, Italy. Michele and Concetta were married on September 26, 1907 and emigrated from Napoli on April 27, 1910, to New York on May 11, 1910 on the ship Duca Degli Abruzzi. Newark, New Jersey became their new home.