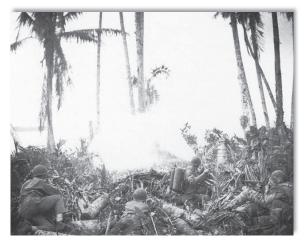

# SERGEANT FRED TENORE - WORLD WAR II ACCOMPLISHMENTS - MAY 26, 1941 TO JULY 27, 1945

Fred Tenore was born on July 7, 1921, to immigrant parents Michele Luigi Tenore and Concetta Tenore (born Magnotta) both of Andretta, Avellino, Campania, Italy. Michele and Concetta were married on September 26, 1907 and emigrated from Napoli on April 27, 1910, to New York on May 11, 1910 on the ship Duca Degli Abruzzi. Newark, New Jersey became their new home.