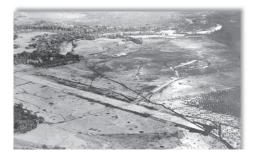

# SERGEANT FRED TENORE - WORLD WAR II ACCOMPLISHMENTS - MAY 26, 1941 TO JULY 27, 1945

Fred Tenore was born on July 7, 1921, to immigrant parents Michele Luigi Tenore and Concetta Tenore (born Magnotta) both of Andretta, Avellino, Campania, Italy. Michele and Concetta were married on September 26, 1907 and emigrated from Napoli on April 27, 1910, to New York on May 11, 1910 on the ship Duca Degli Abruzzi. Newark, New Jersey became their new home.