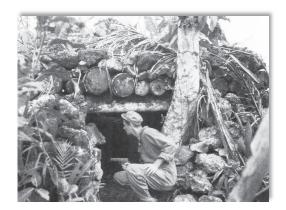

# SERGEANT FRED TENORE - WORLD WAR II ACCOMPLISHMENTS - MAY 26, 1941 TO JULY 27, 1945

Fred Tenore was born on July 7, 1921, to immigrant parents Michele Luigi Tenore and Concetta Tenore (born Magnotta) both of Andretta, Avellino, Campania, Italy. Michele and Concetta were married on September 26, 1907 and emigrated from Napoli on April 27, 1910, to New York on May 11, 1910 on the ship Duca Degli Abruzzi. Newark, New Jersey became their new home.