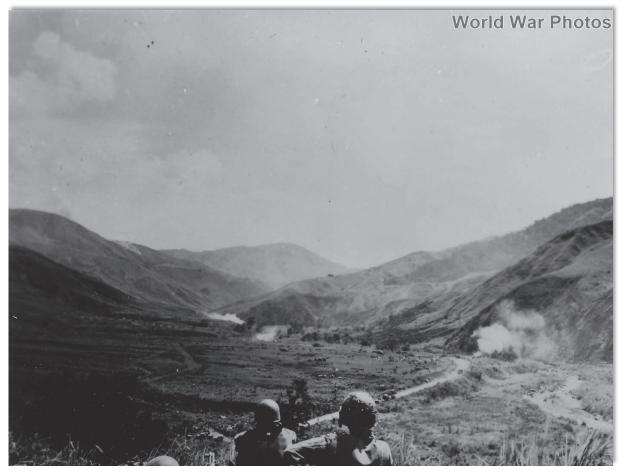

# SERGEANT FRED TENORE - WORLD WAR II ACCOMPLISHMENTS - MAY 26, 1941 TO JULY 27, 1945

Fred Tenore was born on July 7, 1921, to immigrant parents Michele Luigi Tenore and Concetta Tenore (born Magnotta) both of Andretta, Avellino, Campania, Italy. Michele and Concetta were married on September 26, 1907 and emigrated from Napoli on April 27, 1910, to New York on May 11, 1910 on the ship Duca Degli Abruzzi. Newark, New Jersey became their new home.