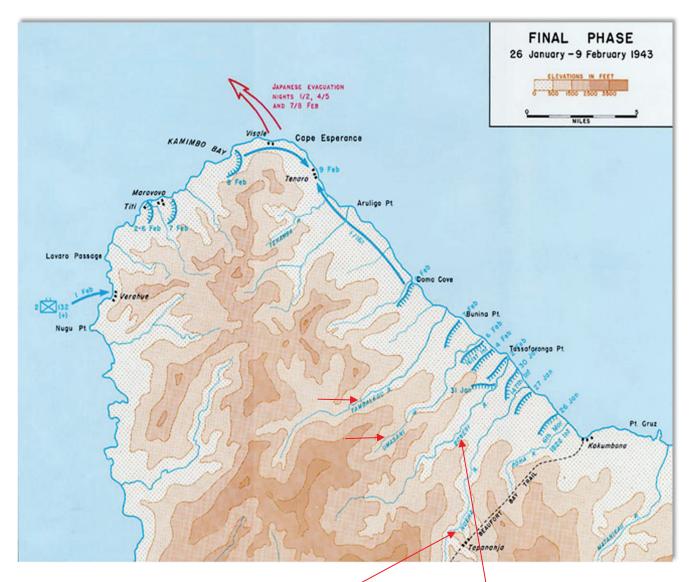

# SERGEANT FRED TENORE - WORLD WAR II ACCOMPLISHMENTS - MAY 26, 1941 TO JULY 27, 1945

Fred Tenore was born on July 7, 1921, to immigrant parents Michele Luigi Tenore and Concetta Tenore (born Magnotta) both of Andretta, Avellino, Campania, Italy. Michele and Concetta were married on September 26, 1907 and emigrated from Napoli on April 27, 1910, to New York on May 11, 1910 on the ship Duca Degli Abruzzi. Newark, New Jersey became their new home.