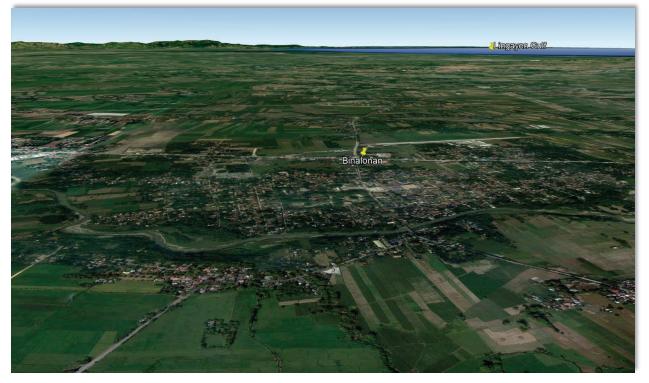

# SERGEANT FRED TENORE - WORLD WAR II ACCOMPLISHMENTS - MAY 26, 1941 TO JULY 27, 1945

Fred Tenore was born on July 7, 1921, to immigrant parents Michele Luigi Tenore and Concetta Tenore (born Magnotta) both of Andretta, Avellino, Campania, Italy. Michele and Concetta were married on September 26, 1907 and emigrated from Napoli on April 27, 1910, to New York on May 11, 1910 on the ship Duca Degli Abruzzi. Newark, New Jersey became their new home.