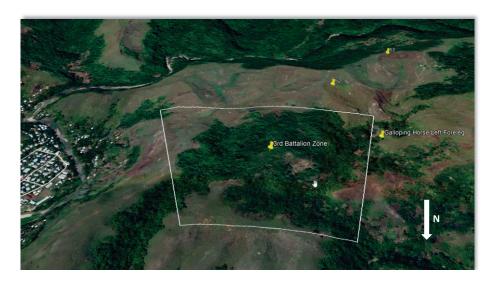

# SERGEANT FRED TENORE - WORLD WAR II ACCOMPLISHMENTS - MAY 26, 1941 TO JULY 27, 1945

Fred Tenore was born on July 7, 1921, to immigrant parents Michele Luigi Tenore and Concetta Tenore (born Magnotta) both of Andretta, Avellino, Campania, Italy. Michele and Concetta were married on September 26, 1907 and emigrated from Napoli on April 27, 1910, to New York on May 11, 1910 on the ship Duca Degli Abruzzi. Newark, New Jersey became their new home.