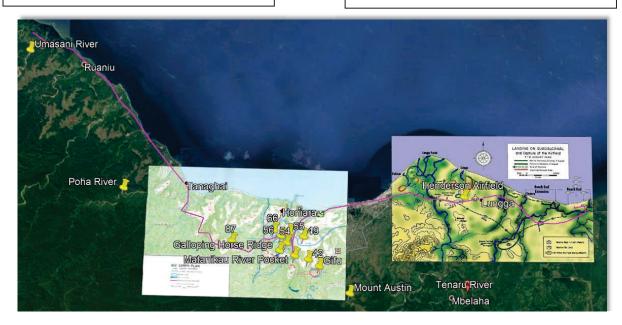

# SERGEANT FRED TENORE - WORLD WAR II ACCOMPLISHMENTS - MAY 26, 1941 TO JULY 27, 1945

Fred Tenore was born on July 7, 1921, to immigrant parents Michele Luigi Tenore and Concetta Tenore (born Magnotta) both of Andretta, Avellino, Campania, Italy. Michele and Concetta were married on September 26, 1907 and emigrated from Napoli on April 27, 1910, to New York on May 11, 1910 on the ship Duca Degli Abruzzi. Newark, New Jersey became their new home.