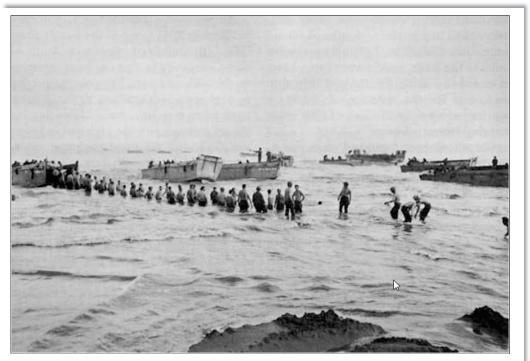

# SERGEANT FRED TENORE - WORLD WAR II ACCOMPLISHMENTS - MAY 26, 1941 TO JULY 27, 1945

Fred Tenore was born on July 7, 1921, to immigrant parents Michele Luigi Tenore and Concetta Tenore (born Magnotta) both of Andretta, Avellino, Campania, Italy. Michele and Concetta were married on September 26, 1907 and emigrated from Napoli on April 27, 1910, to New York on May 11, 1910 on the ship Duca Degli Abruzzi. Newark, New Jersey became their new home.