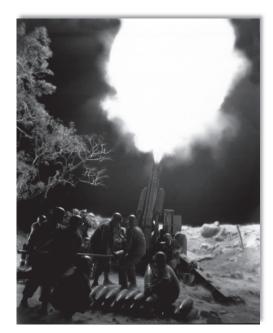

# SERGEANT FRED TENORE - WORLD WAR II ACCOMPLISHMENTS - MAY 26, 1941 TO JULY 27, 1945

Fred Tenore was born on July 7, 1921, to immigrant parents Michele Luigi Tenore and Concetta Tenore (born Magnotta) both of Andretta, Avellino, Campania, Italy. Michele and Concetta were married on September 26, 1907 and emigrated from Napoli on April 27, 1910, to New York on May 11, 1910 on the ship Duca Degli Abruzzi. Newark, New Jersey became their new home.