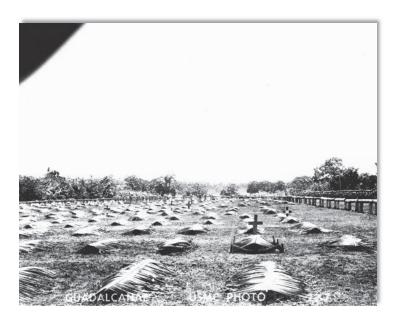

# SERGEANT FRED TENORE - WORLD WAR II ACCOMPLISHMENTS - MAY 26, 1941 TO JULY 27, 1945

Fred Tenore was born on July 7, 1921, to immigrant parents Michele Luigi Tenore and Concetta Tenore (born Magnotta) both of Andretta, Avellino, Campania, Italy. Michele and Concetta were married on September 26, 1907 and emigrated from Napoli on April 27, 1910, to New York on May 11, 1910 on the ship Duca Degli Abruzzi. Newark, New Jersey became their new home.