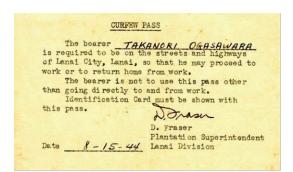

# SERGEANT FRED TENORE - WORLD WAR II ACCOMPLISHMENTS - MAY 26, 1941 TO JULY 27, 1945

Fred Tenore was born on July 7, 1921, to immigrant parents Michele Luigi Tenore and Concetta Tenore (born Magnotta) both of Andretta, Avellino, Campania, Italy. Michele and Concetta were married on September 26, 1907 and emigrated from Napoli on April 27, 1910, to New York on May 11, 1910 on the ship Duca Degli Abruzzi. Newark, New Jersey became their new home.