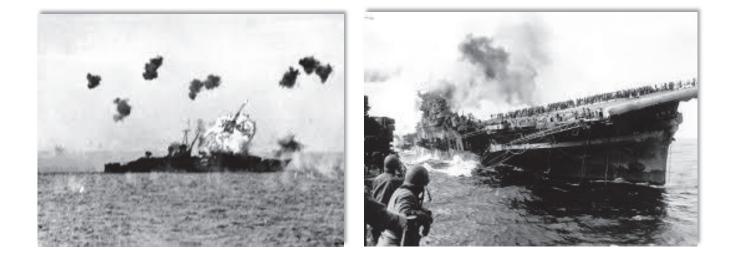

# SERGEANT FRED TENORE - WORLD WAR II ACCOMPLISHMENTS - MAY 26, 1941 TO JULY 27, 1945

Fred Tenore was born on July 7, 1921, to immigrant parents Michele Luigi Tenore and Concetta Tenore (born Magnotta) both of Andretta, Avellino, Campania, Italy. Michele and Concetta were married on September 26, 1907 and emigrated from Napoli on April 27, 1910, to New York on May 11, 1910 on the ship Duca Degli Abruzzi. Newark, New Jersey became their new home.