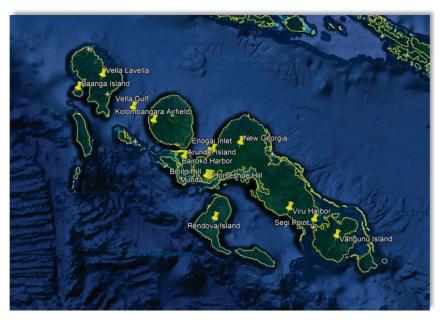

# SERGEANT FRED TENORE - WORLD WAR II ACCOMPLISHMENTS - MAY 26, 1941 TO JULY 27, 1945

Fred Tenore was born on July 7, 1921, to immigrant parents Michele Luigi Tenore and Concetta Tenore (born Magnotta) both of Andretta, Avellino, Campania, Italy. Michele and Concetta were married on September 26, 1907 and emigrated from Napoli on April 27, 1910, to New York on May 11, 1910 on the ship Duca Degli Abruzzi. Newark, New Jersey became their new home.