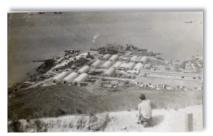

# SERGEANT FRED TENORE - WORLD WAR II ACCOMPLISHMENTS - MAY 26, 1941 TO JULY 27, 1945

Fred Tenore was born on July 7, 1921, to immigrant parents Michele Luigi Tenore and Concetta Tenore (born Magnotta) both of Andretta, Avellino, Campania, Italy. Michele and Concetta were married on September 26, 1907 and emigrated from Napoli on April 27, 1910, to New York on May 11, 1910 on the ship Duca Degli Abruzzi. Newark, New Jersey became their new home.