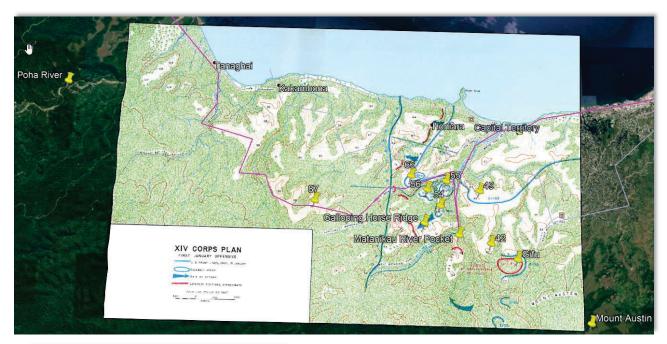

# SERGEANT FRED TENORE - WORLD WAR II ACCOMPLISHMENTS - MAY 26, 1941 TO JULY 27, 1945

Fred Tenore was born on July 7, 1921, to immigrant parents Michele Luigi Tenore and Concetta Tenore (born Magnotta) both of Andretta, Avellino, Campania, Italy. Michele and Concetta were married on September 26, 1907 and emigrated from Napoli on April 27, 1910, to New York on May 11, 1910 on the ship Duca Degli Abruzzi. Newark, New Jersey became their new home.