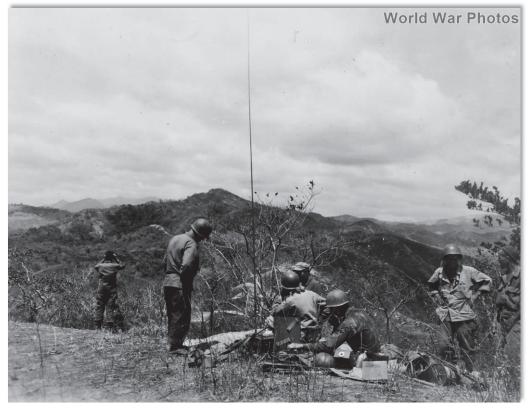

# SERGEANT FRED TENORE - WORLD WAR II ACCOMPLISHMENTS - MAY 26, 1941 TO JULY 27, 1945

Fred Tenore was born on July 7, 1921, to immigrant parents Michele Luigi Tenore and Concetta Tenore (born Magnotta) both of Andretta, Avellino, Campania, Italy. Michele and Concetta were married on September 26, 1907 and emigrated from Napoli on April 27, 1910, to New York on May 11, 1910 on the ship Duca Degli Abruzzi. Newark, New Jersey became their new home.