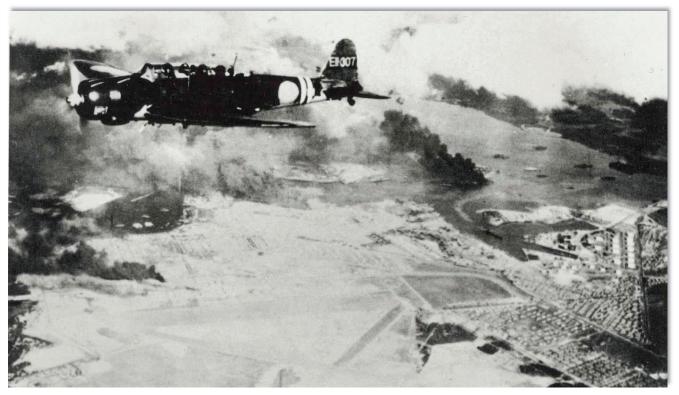

# SERGEANT FRED TENORE - WORLD WAR II ACCOMPLISHMENTS - MAY 26, 1941 TO JULY 27, 1945

Fred Tenore was born on July 7, 1921, to immigrant parents Michele Luigi Tenore and Concetta Tenore (born Magnotta) both of Andretta, Avellino, Campania, Italy. Michele and Concetta were married on September 26, 1907 and emigrated from Napoli on April 27, 1910, to New York on May 11, 1910 on the ship Duca Degli Abruzzi. Newark, New Jersey became their new home.