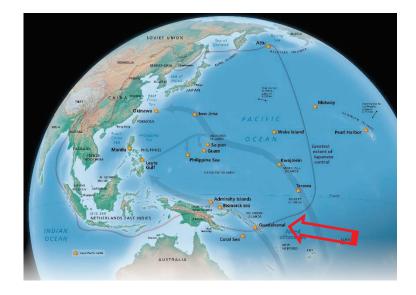

# SERGEANT FRED TENORE - WORLD WAR II ACCOMPLISHMENTS - MAY 26, 1941 TO JULY 27, 1945

Fred Tenore was born on July 7, 1921, to immigrant parents Michele Luigi Tenore and Concetta Tenore (born Magnotta) both of Andretta, Avellino, Campania, Italy. Michele and Concetta were married on September 26, 1907 and emigrated from Napoli on April 27, 1910, to New York on May 11, 1910 on the ship Duca Degli Abruzzi. Newark, New Jersey became their new home.