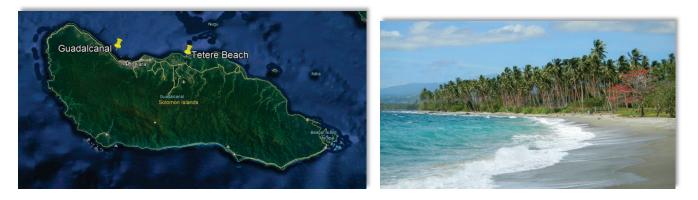

# SERGEANT FRED TENORE - WORLD WAR II ACCOMPLISHMENTS - MAY 26, 1941 TO JULY 27, 1945

Fred Tenore was born on July 7, 1921, to immigrant parents Michele Luigi Tenore and Concetta Tenore (born Magnotta) both of Andretta, Avellino, Campania, Italy. Michele and Concetta were married on September 26, 1907 and emigrated from Napoli on April 27, 1910, to New York on May 11, 1910 on the ship Duca Degli Abruzzi. Newark, New Jersey became their new home.