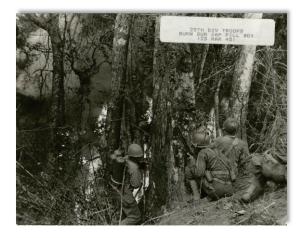

# SERGEANT FRED TENORE - WORLD WAR II ACCOMPLISHMENTS - MAY 26, 1941 TO JULY 27, 1945

Fred Tenore was born on July 7, 1921, to immigrant parents Michele Luigi Tenore and Concetta Tenore (born Magnotta) both of Andretta, Avellino, Campania, Italy. Michele and Concetta were married on September 26, 1907 and emigrated from Napoli on April 27, 1910, to New York on May 11, 1910 on the ship Duca Degli Abruzzi. Newark, New Jersey became their new home.