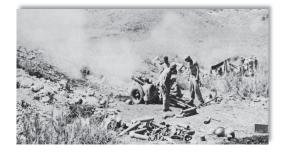

# SERGEANT FRED TENORE - WORLD WAR II ACCOMPLISHMENTS - MAY 26, 1941 TO JULY 27, 1945

Fred Tenore was born on July 7, 1921, to immigrant parents Michele Luigi Tenore and Concetta Tenore (born Magnotta) both of Andretta, Avellino, Campania, Italy. Michele and Concetta were married on September 26, 1907 and emigrated from Napoli on April 27, 1910, to New York on May 11, 1910 on the ship Duca Degli Abruzzi. Newark, New Jersey became their new home.