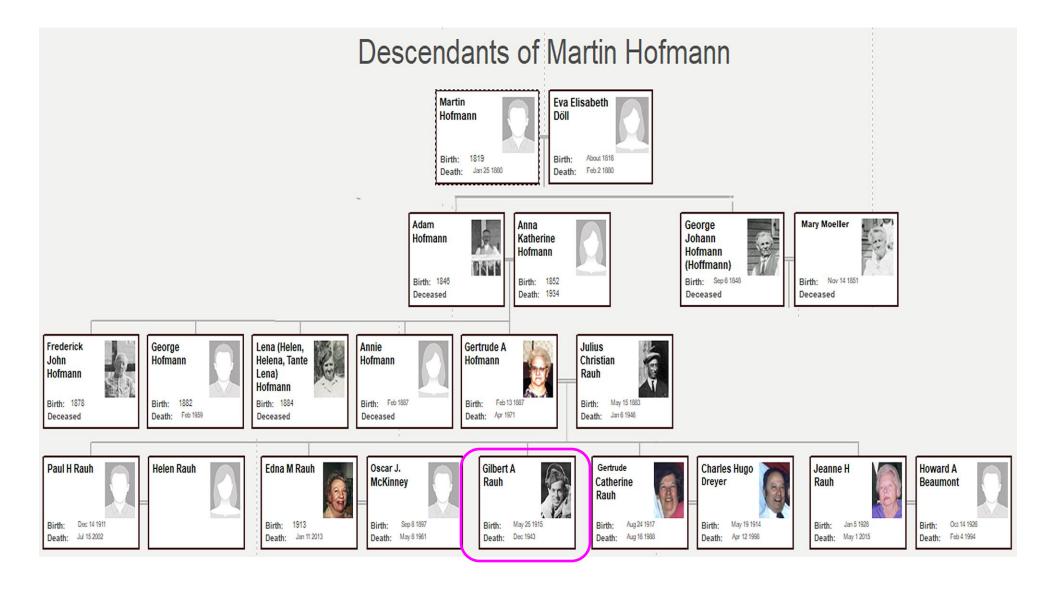

 $^{\circ}$ 

**Gibby** (Gilbert Andrew Rauh) - Great-Great Grandfather, Martin Hofmann (1817-1880, had two sons, Adam Hofmann, seated at left on porch of the Sherman Market, George Johann, seated at right on the porch. They immigrated from Bremen on the passenger ship Ohio in 1872. Adam and his son, John Frederick (who I knew as Uncle Fred) opened the Sherman Park Market in Thornwood, New York, where both he and Johann started their estates.

Uncle John Frederick 'Fred' in Thornwood

Adam and Anna also had three daughters, Annie, Helena (Helen, Lena or as I knew her, Aunt Lena [in German, Tante Lena] and Gertrude (Aunt Gert) who married Julius Rauh and started the family relationship between the Hofmann's and Rauh's in Westchester County.

Julius & Gibby

George & Gibby - circa 1926

**George** (George Adam Hofmann) - Adam's brother, George Johann, born in Germany in 1846, took the American name John. He and his wife, Mary, had six children, John Arthur (1876-1942), Mary (1877), Margaret (1878), Jacob (1880), Henry (1883) and George (1890).

John Arthur married Minnie Louise Gartner (1872-1933), daughter of Georg and Margaritte Gartner of Schneeberg, Germany, and between them had three sons and one daughter; Fred (1902-1973), Arthur (Ardie – 1904-1992), Gladys (1915-1988) and George Adam (1917-1996).