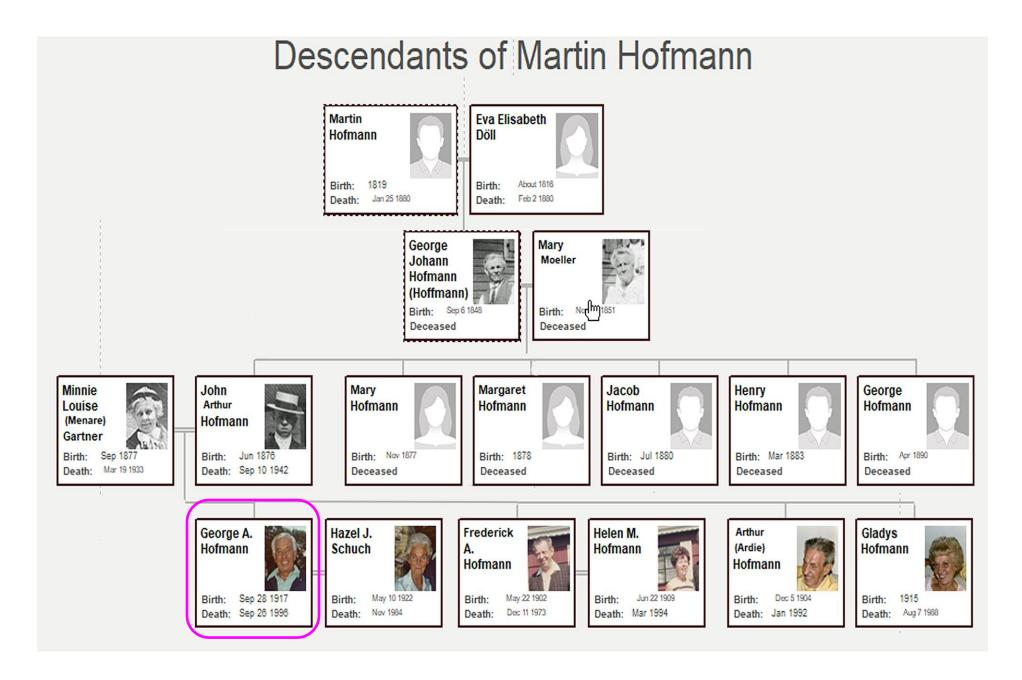

 $^{\circ}$ 

**Gibby** (Gilbert Andrew Rauh) - Great-Great Grandfather, Martin Hofmann (1817-1880, had two sons, Adam Hofmann, seated at left on porch of the Sherman Market, George Johann, seated at right on the porch. They immigrated from Bremen on the passenger ship Ohio in 1872. Adam and his son, John Frederick (who I knew as Uncle Fred) opened the Sherman Park Market in Thornwood, New York, where both he and Johann started their estates.

Julius & Gibby

George & Gibby - circa 1926

**George** (George Adam Hofmann) - Adam's brother, George Johann, born in Germany in 1846, took the American name John. He and his wife, Mary, had six children, John Arthur (1876-1942), Mary (1877), Margaret (1878), Jacob (1880), Henry (1883) and George (1890).

John Arthur married Minnie Louise Gartner (1872-1933), daughter of Georg and Margaritte Gartner of Schneeberg, Germany, and between them had three sons and one daughter; Fred (1902-1973), Arthur (Ardie – 1904-1992), Gladys (1915-1988) and George Adam (1917-1996).

While George spent a good deal of his youth at the Hofmann estates and Rauh farm in Westchester County, he was born at home and grew up at 850 Columbus Avenue, at the corner of 104<sup>th</sup> Street in Manhattan. At that time his father, John Arthur, worked for the railroad and eventually became a chauffeur. His mother was busy at home raising three other children.