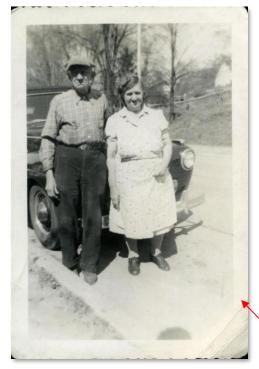

Uncle John Frederick 'Fred' in Thornwood

Adam and Anna also had three daughters, Annie, Helena (Helen, Lena or as I knew her, Aunt Lena [in German, Tante Lena] and Gertrude (Aunt Gert) who married Julius Rauh and started the family relationship between the Hofmann's and Rauh's in Westchester County.