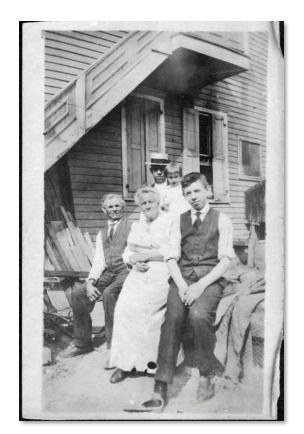

Left, three generations of Hofmann men relax on the porch of the Sherman Park Market. Seated, Great-Grandfather (Grosspop) Johann holding my father, George Adam; left to right – grandsons Arthur (Ardie) and Fred and their father John Arthur.

Below, Johann, seated at left next to Mary. Their son, John Arthur in the straw hat stands behind them holding his daughter Gladys. Her brother Fred, 12 years older, sits to the right of his grandparents.