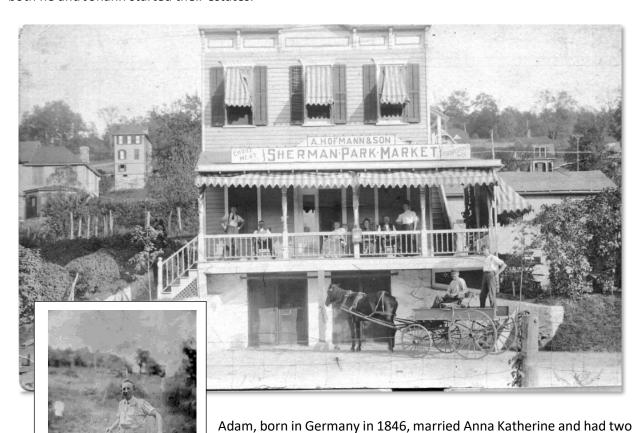

 $^{\circ}$ 

**Gibby** (Gilbert Andrew Rauh) - Great-Great Grandfather, Martin Hofmann (1817-1880, had two sons, Adam Hofmann, seated at left on porch of the Sherman Market, George Johann, seated at right on the porch. They immigrated from Bremen on the passenger ship Ohio in 1872. Adam and his son, John Frederick (who I knew as Uncle Fred) opened the Sherman Park Market in Thornwood, New York, where both he and Johann started their estates.

Uncle John Frederick 'Fred' in Thornwood

Adam and Anna also had three daughters, Annie, Helena (Helen, Lena or as I knew her, Aunt Lena [in German, Tante Lena] and Gertrude (Aunt Gert) who married Julius Rauh and started the family relationship between the Hofmann's and Rauh's in Westchester County.