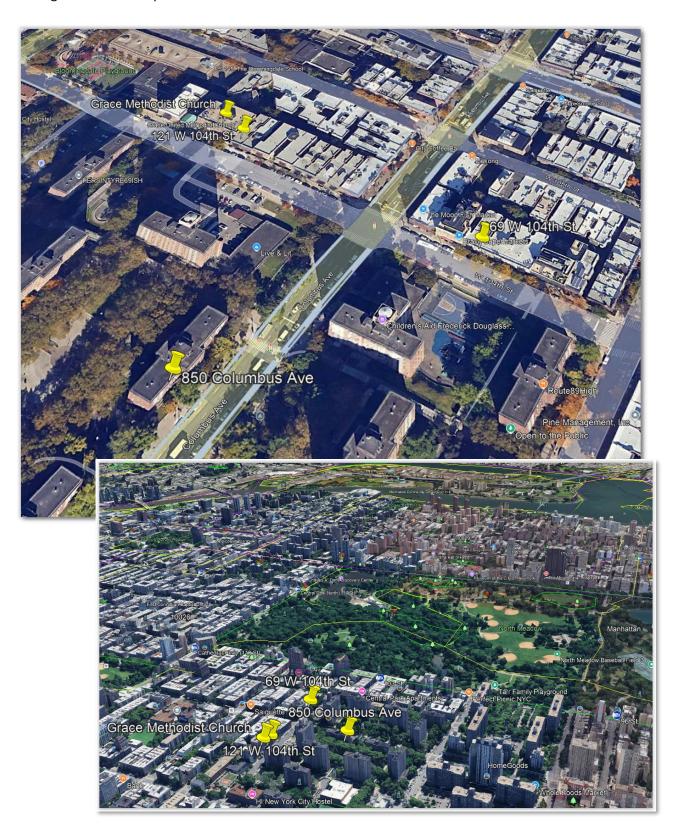

121 West 104<sup>th</sup> Street on the upper west side of Manhattan, is immediately adjacent to Grace Methodist Church. My mother and the Schuch family of 71 West 104<sup>th</sup> Street and my father and the Hofmann family of 850 Columbus Avenue regularly attended that church as did I as a child in the late 1940's. No doubt, Mike and Hazel met at that church and I was told, he ultimately introduced her to another close friend, my father. The Grace Methodist Church and frequent visits to the Westchester County countryside were the catalysts for Gibby, George and Mike's unbreakable friendship.