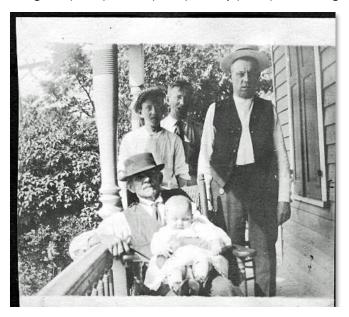

Left, three generations of Hofmann men relax on the porch of the Sherman Park Market. Seated, Great-Grandfather (Grosspop) Johann holding my father, George Adam; left to right – grandsons Arthur (Ardie) and Fred and their father John Arthur.

Below, Johann, seated at left next to Mary. Their son, John Arthur in the straw hat stands behind them holding his daughter Gladys. Her brother Fred, 12 years older, sits to the right of his grandparents.