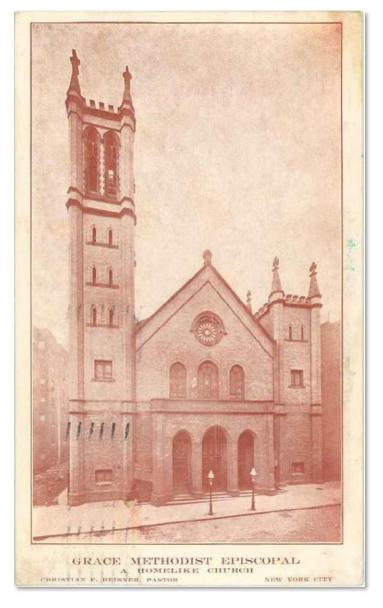

George and his mother Minnie Louise at his confirmation at Grace Methodist Church in 1925.

Four years later, the Roaring Twenties ended with the stock market crash of 1929. Although family survival was severely tested, now thirteen, life went on with young George frequently visiting family properties in Thornwood, NY.

121 West 104<sup>th</sup> Street on the upper west side of Manhattan, is immediately adjacent to Grace Methodist Church. My mother and the Schuch family of 71 West 104<sup>th</sup> Street and my father and the Hofmann family of 850 Columbus Avenue regularly attended that church as did I as a child in the late 1940's. No doubt, Mike and Hazel met at that church and I was told, he ultimately introduced her to another close friend, my father. The Grace Methodist Church and frequent visits to the Westchester County countryside were the catalysts for Gibby, George and Mike's unbreakable friendship.