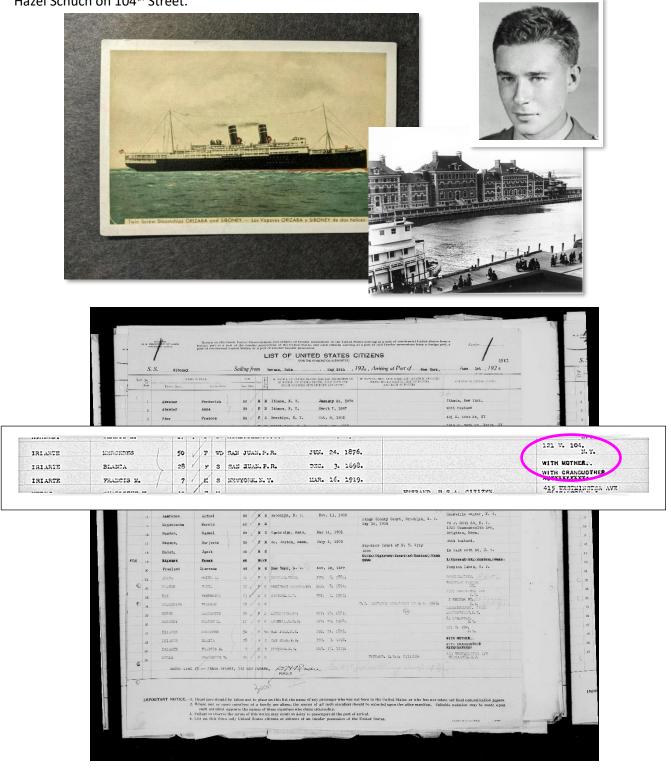

**Mike** - Mike Iriarte was born on March 16, 1919, in New York City to immigrants from Puerto Rico. As shown on the SS. Siboney manifest at Ellis Island, at the age of seven, he and his mother and grandmother were living on the upper west side of Manhattan and were neighbors both George and his future wife, Hazel Schuch on 104<sup>th</sup> Street.