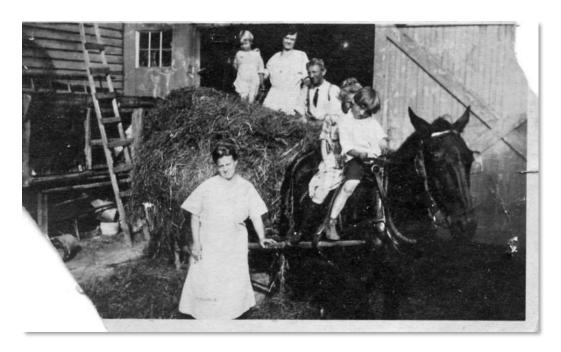

1903

"Tante" Lena - 1930

Fred & Lena 1952

Frankin Street Hofmann General Store, Thornwood

Cousin Gibby, born in 1915 to Julius and Gertrude (Hofmann) Rauh, the oldest of the three best friends, grew up on the family farm in Westchester County. Gibby was an assertive young boy and liked being first as he was here sitting in front of his older sister, Edna, on the family horse.