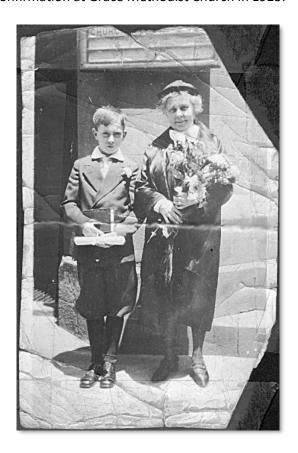

George and his mother Minnie Louise at his confirmation at Grace Methodist Church in 1925.

Four years later, the Roaring Twenties ended with the stock market crash of 1929. Although family survival was severely tested, now thirteen, life went on with young George frequently visiting family properties in Thornwood, NY.