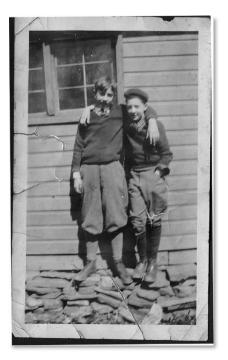

Julius & Gibby

George & Gibby - circa 1926

**George** (George Adam Hofmann) - Adam's brother, George Johann, born in Germany in 1846, took the American name John. He and his wife, Mary, had six children, John Arthur (1876-1942), Mary (1877), Margaret (1878), Jacob (1880), Henry (1883) and George (1890).